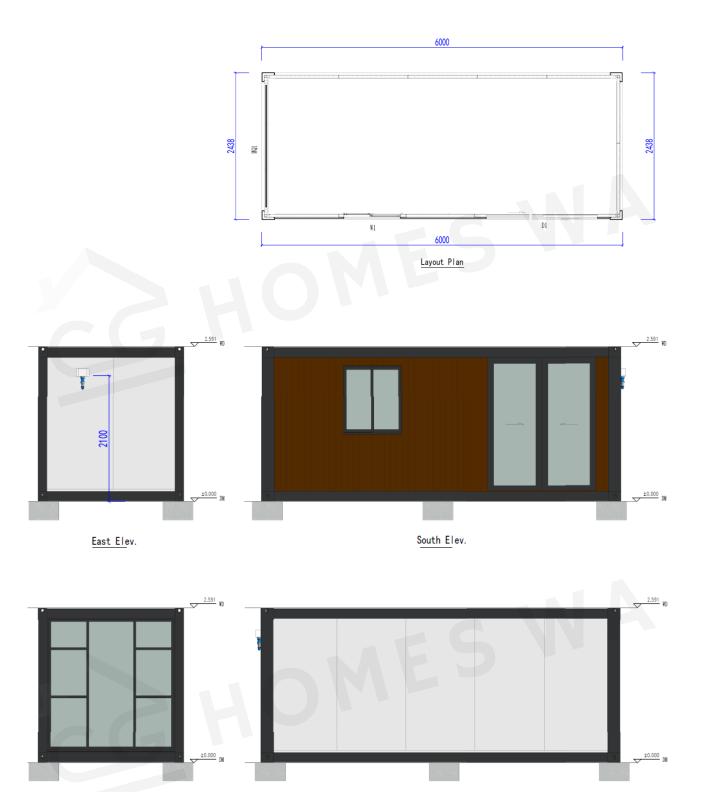

Dimensions

External: Width: 2.438m | Length: 6.0m | Height: 2.591m Internal Height: 2.33m