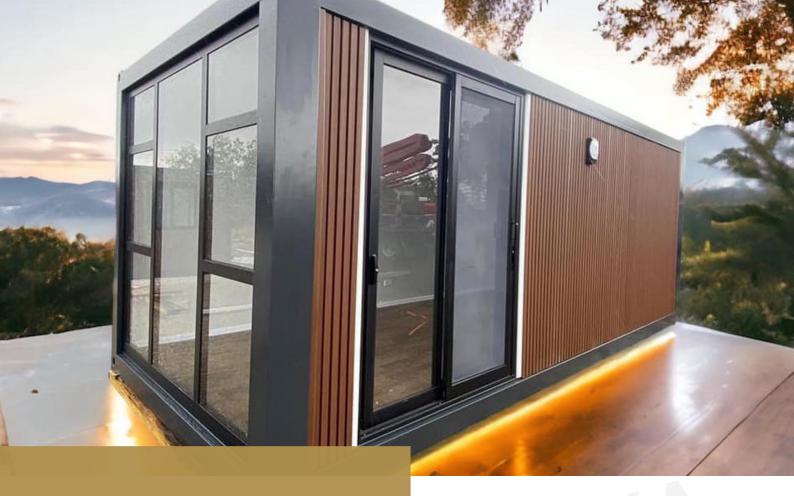

# THE LUNA

This design takes into account the improvement of support strength and installation time, bringing you a more secure and convenient experience.

Like all our tiny homes they come fully wired with lighting and power points. They can be sold as a flat pack or assembled and shipped directly to you interstate and overseas

Dimensions

External: Width: 2.438m | Length: 6.0m | Height: 2.591m Internal Height: 2.33m