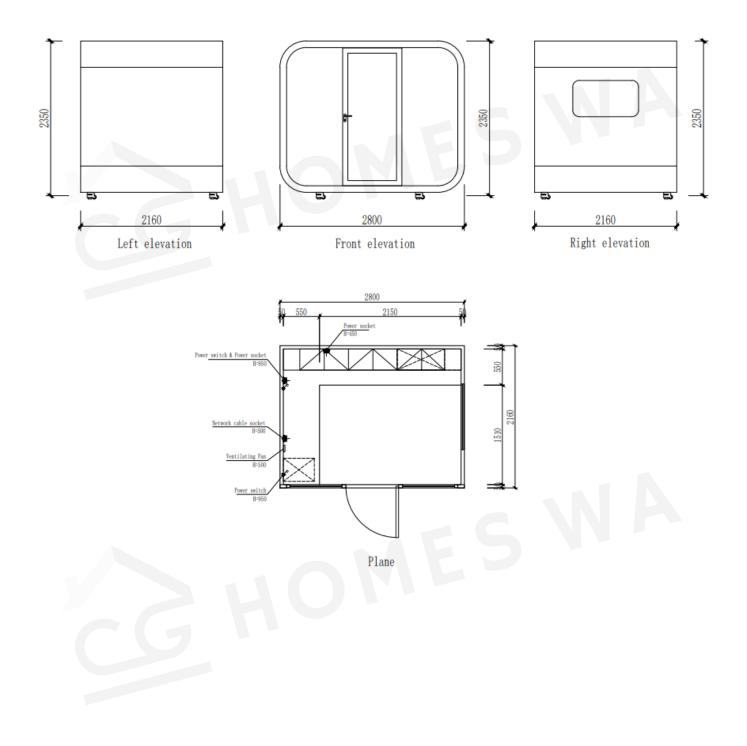

#### Width: 2.16m | Length: 2.8m Height: 2.35m (2.1m Internal)

Mini (S) Dimensions:

Mini (M) Dimensions:

Width: 2.16m | Length: 3.6m Height: 2.45m (2.2m Internal)

## **MINI SERIES** Mini (S)

Terms & conditions of purchase apply. Please contact us for details.

+61 405 763 591 +61 416 960 869