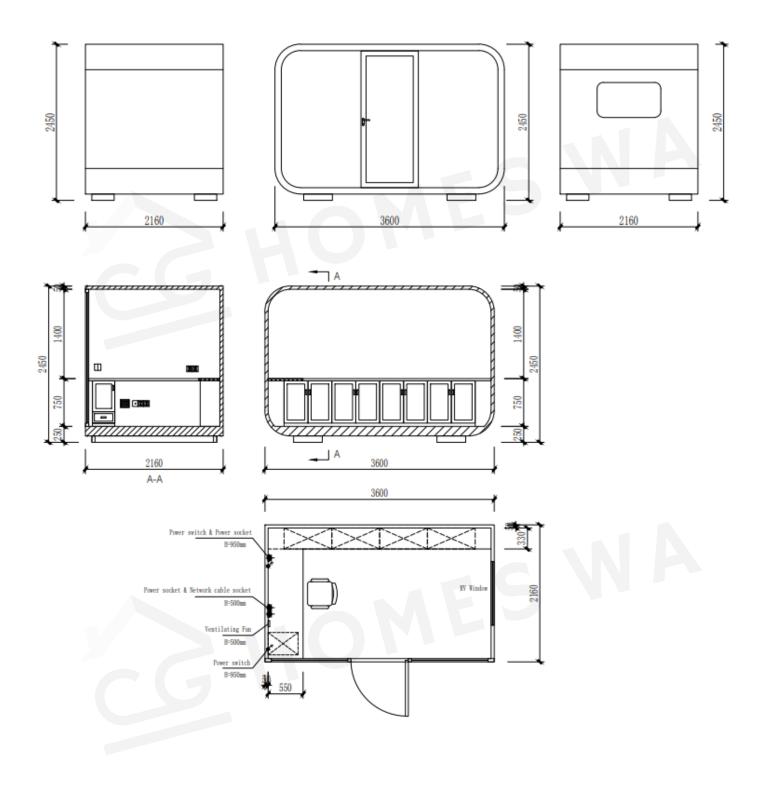

#### Width: 2.16m | Length: 2.8m Height: 2.35m (2.1m Internal)

Mini (S) Dimensions:

Mini (M) Dimensions:

Width: 2.16m | Length: 3.6m Height: 2.45m (2.2m Internal)

# MINI SERIES Mini (M)

Terms & conditions of purchase apply. Please contact us for details.

+61 405 763 591 +61 416 960 869