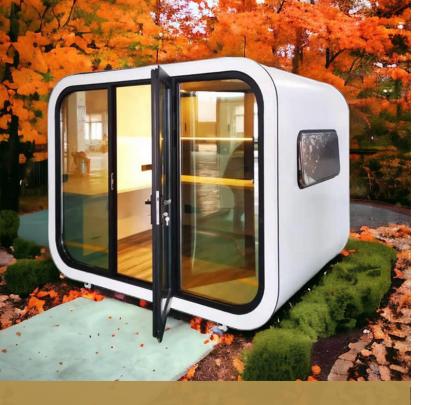

## **THE MINI SERIES**

### **Features**

- Full structural aluminium welded frame
- Fibreglass interior and exterior shell
- Strong thermally insulated walls and roofs
- Australian compliant electrical .
- Double glazed insulated windows and doors •
- Fast on-site assembly
- Prewired electricals. Plug and Play w/10amp extension lead
- Gas strut pop-out window with flyscreen and blind
- 3 Year structural warranty
- Cabinetry is included

Mini (XS) Dimensions: Width: 2.16m | Length: 2.15m Height: 2.35m (2.1m Internal)