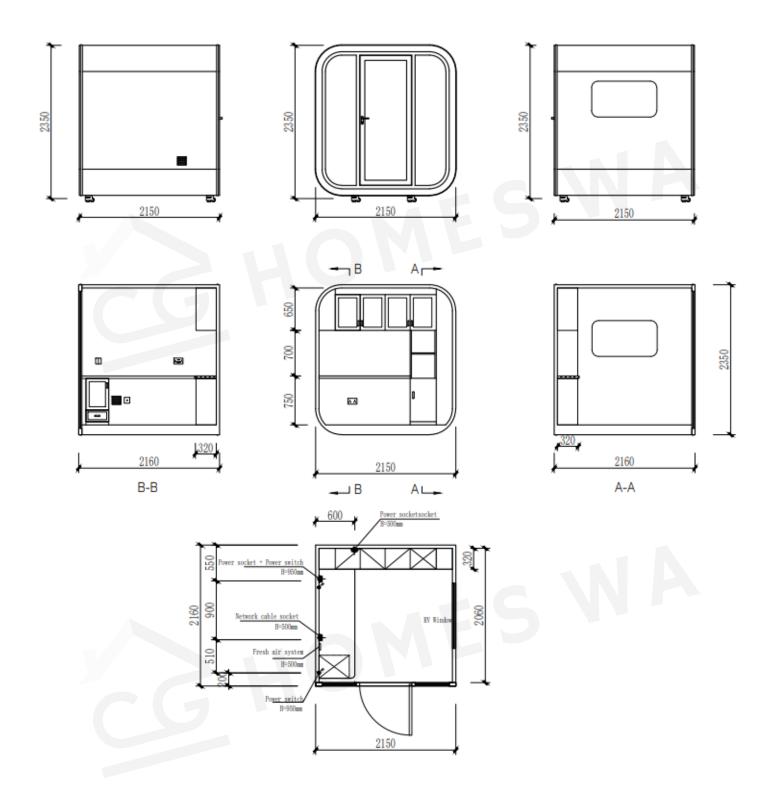

Mini (XS) Dimensions: Width: 2.16m | Length: 2.15m Height: 2.35m (2.1m Internal)

## **MINI SERIES** Mini (XS)

Terms & conditions of purchase apply. Please contact us for details.

+61 405 763 591 +61 416 960 869