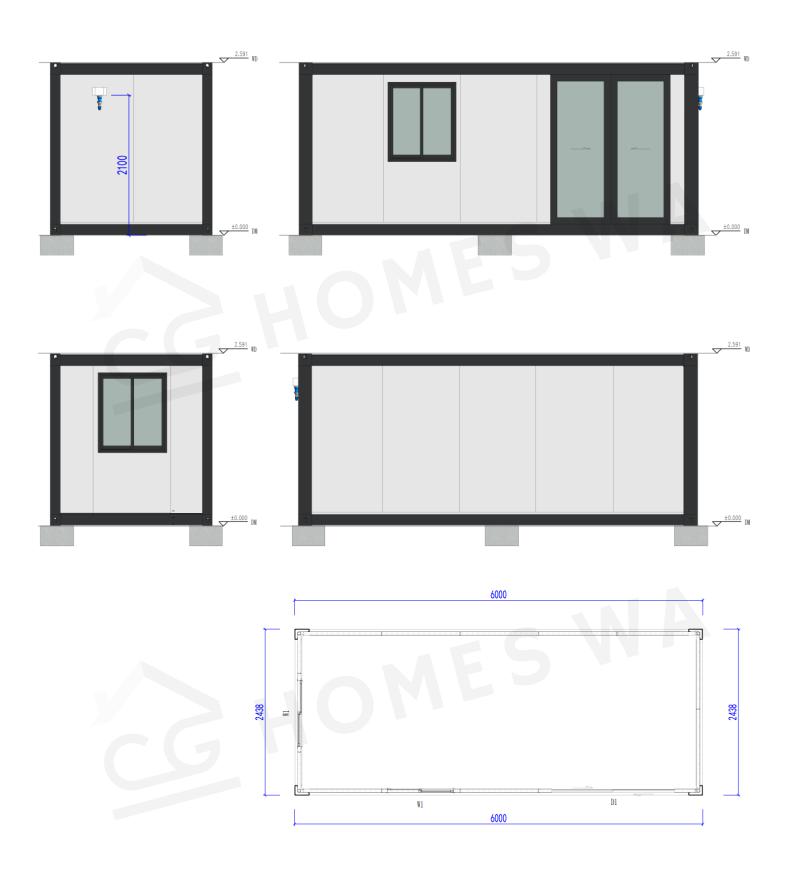

# THE NOVA

### **Features**

- Skirting boards
- Internal switch board
- Insulated roof & walls
- LED lights
- Fly screens
- Prewired electricals. Plug and Play w/15amp extension lead
- Double glazed windows & sliding door
- Premium floor coverings

#### Nova upgrades available:

- Colourbond pitched roof, flashings, gutters and drains
- Air conditioning
- Upgraded floor coverings