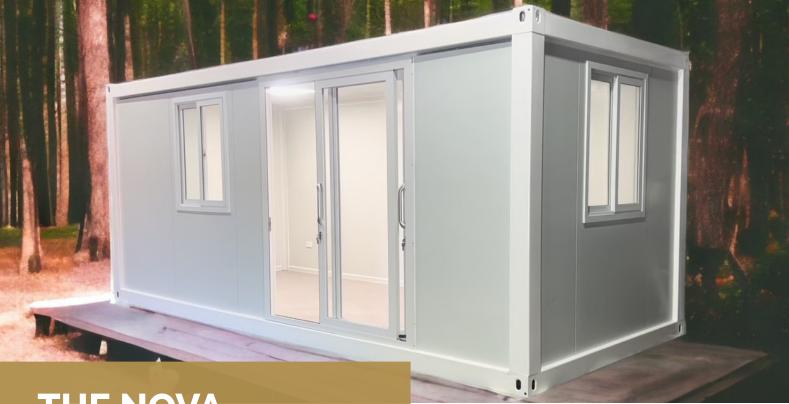

# THE NOVA

### **Features**

- Skirting boards
- Internal switch board
- Insulated roof & walls
- LED lights
- Fly screens
- Prewired electricals. Plug and Play w/15amp extension lead
- Double glazed windows & sliding door
- Premium floor coverings

#### Nova upgrades available:

- Colourbond pitched roof, flashings, gutters and drains
- Air conditioning
- Upgraded floor coverings