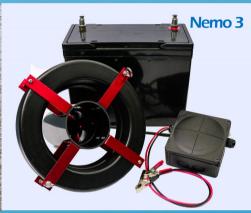

## **Options**

**Specifications** 

| Unit   | Features                   | £ *    |
|--------|----------------------------|--------|
| Nemo 1 | Unit with Battery Clips    | 249.00 |
| Nemo 2 | Clips+ Built in Timer      | 299.00 |
| Nemo 3 | Nemo 2 + 130Ah battery kit | 449.00 |