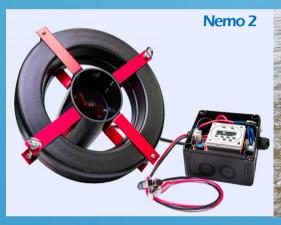

## **Options**

**Specifications** 

| Unit   | Features                   | £ *    |
|--------|----------------------------|--------|
| Nemo 1 | Unit with Battery Clips    | 249.00 |
| Nemo 2 | Clips+ Built in Timer      | 299.00 |
| Nemo 3 | Nemo 2 + 130Ah battery kit | 449.00 |