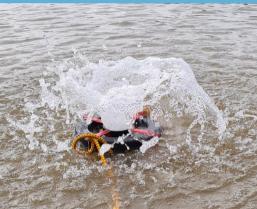

## Nemo Mini Aerator

Low power yet high performance Simply drop in and connect to a battery

Long life brushless digital thruster

Quick and easy installation

Variable speed control

For short term deployment to help increase dissolved Oxygen.

Designed to de dropped in with a simple rope tether.