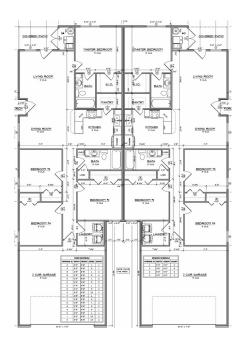

### Maxine 4 Bedroom 1,355 SF

The Maxine plan is a larger version of the Baxter plan with a 4th bedroom added in the main hall and larger laundry room and extra linen closet in the bathroom. A great value with 164 additional SF for only \$50/month!

We kept the popular walk-in pantry and efficient split bedroom design. These units have east facing back yards for evening enjoyment in the summer shade on the covered patio. The primary suite is located at the back of the home with 3 more bedrooms in the front hall.