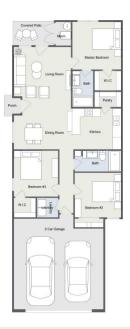

### Baxter 3 bedroom 1,191 SF

The popular Baxter plan is a proven favorite with it's walk-in pantry and efficient split bedroom design. These units have east facing back yards for evening enjoyment in the summer shade on the covered patio. The primary suite is located at the back of the home with 2 more bedrooms in the front hall. Our latest version of this plan has a separate laundry room in the hall.