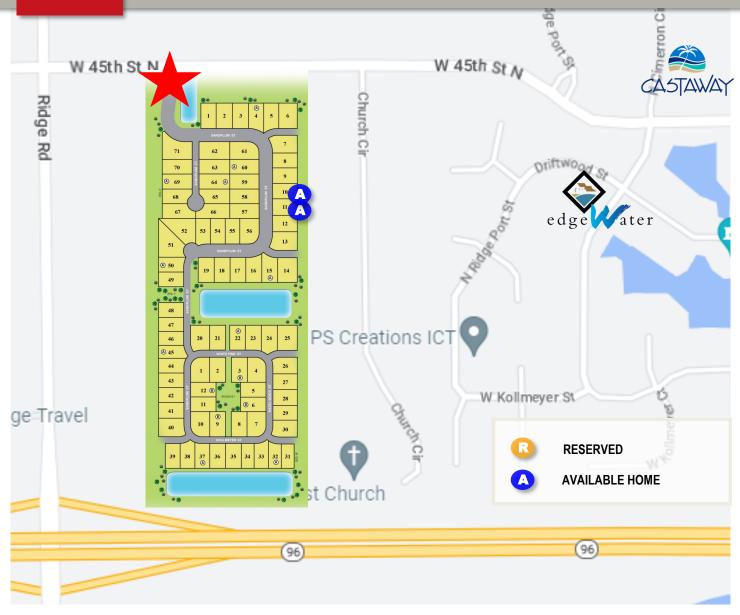

Floor Plans located at these addresses:

Maxine \$1,650/ mo (4 bed, 2 bath) 4458 & 4460 N Sandplum St Baxter \$1,600/mo (3 bed, 2 bath) 4464 N Sandplum St