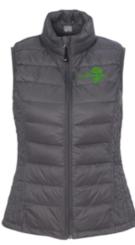

## Crewneck Sweatshirt \$35

| Available Sizes: |              |  |
|------------------|--------------|--|
| Unisex           | S-M-L-XL-2XL |  |
| Youth            | S-M-L-XL     |  |

Vest \$50

| Available Sizes: |              |  |
|------------------|--------------|--|
| Men              | S-M-L-XL-2XL |  |
| Women            | S-M-L-XL-2XL |  |