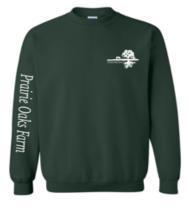

## Crewneck Sweatshirt \$35

| Available Sizes: |              |  |
|------------------|--------------|--|
| Unisex           | S-M-L-XL-2XL |  |
| Youth            | S-M-L-XL     |  |

Vest \$50

| Available Sizes: |              |  |
|------------------|--------------|--|
| Men              | S-M-L-XL-2XL |  |
| Women            | S-M-L-XL-2XL |  |