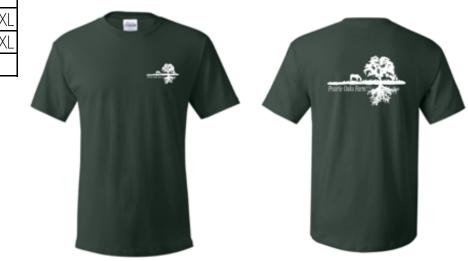

### Athletic 1/4 Zip \$45

| Available Sizes: |              |  |
|------------------|--------------|--|
| Men              | S-M-L-XL-2XL |  |
| Women            | S-M-L-XL-2XL |  |

T-Shirt \$25

| Available Sizes: |              |  |
|------------------|--------------|--|
| Men              | S-M-L-XL-2XL |  |
| Women            | S-M-L-XL-2XL |  |
| Youth            | S-M-L        |  |