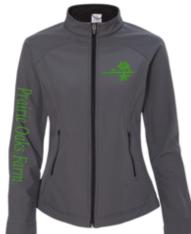

| Soft Shell Jacket \$65 |                    |                                                                             |  |  |
|------------------------|--------------------|-----------------------------------------------------------------------------|--|--|
| *lf y                  | ou are inbetween : | sizes or want to put layers under, please order up to the next size $^{st}$ |  |  |
| Avai                   | lable Sizes:       |                                                                             |  |  |
| Men                    | S-M-L-XL-2XL       |                                                                             |  |  |
| Women                  | S-M-L-XL-2XL       |                                                                             |  |  |
| Youth                  | S-M-L-XL           |                                                                             |  |  |