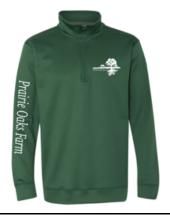

### Athletic 1/4 Zip \$45

| Available Sizes: |              |  |
|------------------|--------------|--|
| Men              | S-M-L-XL-2XL |  |
| Women            | S-M-L-XL-2XL |  |

T-Shirt \$25

| Available Sizes: |              |  |
|------------------|--------------|--|
| Men              | S-M-L-XL-2XL |  |
| Women            | S-M-L-XL-2XL |  |
| Youth            | S-M-L        |  |