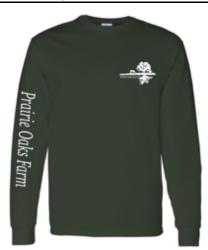

Long Sleeve T-Shirt \$30

| Available Sizes: |              |  |
|------------------|--------------|--|
| Men              | S-M-L-XL-2XL |  |
| Women            | S-M-L-XL-2XL |  |
| Youth            | S-M-L-XL     |  |