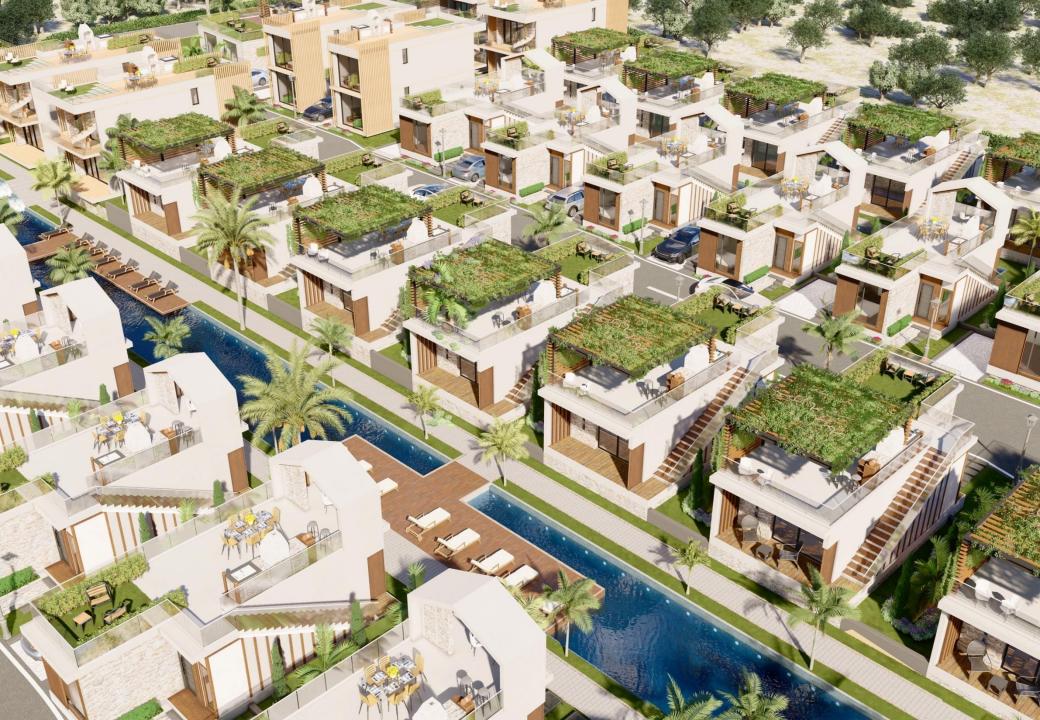

### **AMENITIES**

#### **FACILITIES**

- Restaurant and bar
- Small supermarket
- Outdoor pool
- Various seating areas
- Fire pit for BBQ
- Hammam, sauna, massage room
- Outdoor fitness, changing room and sanitary facilities
- Aesthetic elements

#### **ACTIVITIES**

- Yoga
- Outdoor Fitness
- Mountain bike
- Various other leisure activities

### EXCLUSIVE SERVICES

- Shuttle service to the beach and to Girne
- All –inclusive rental service for the Property
- Security Service
- Safety barrier
- Concierge Service
- Private road
- Order service
- Tenant pool or rental guarantee possible
- Access to Naturheilpraktick events
- VIP member card with access to all Rafael
   Construction projects and discounts at our
   facilities from the projects