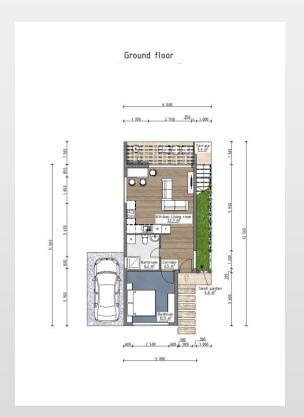

### GRUNDRISSE

Real estate price\*

End of project

273 900 £

**≈ 327 000 €** 

| PROPERTY TYPE                                                                                                                                                                                                                                                                                                                                                                                                                                                                                                                                                                                                                                                                                                                                                                                                                                                                                                                                                                                                                                                                                                                                                                                                                                                                                                                                                                                                                                                                                                                                                                                                                                                                                                                                                                                                                                                                                                                                                                                                                                                                                                                 | Twin Chalet                               |  |
|-------------------------------------------------------------------------------------------------------------------------------------------------------------------------------------------------------------------------------------------------------------------------------------------------------------------------------------------------------------------------------------------------------------------------------------------------------------------------------------------------------------------------------------------------------------------------------------------------------------------------------------------------------------------------------------------------------------------------------------------------------------------------------------------------------------------------------------------------------------------------------------------------------------------------------------------------------------------------------------------------------------------------------------------------------------------------------------------------------------------------------------------------------------------------------------------------------------------------------------------------------------------------------------------------------------------------------------------------------------------------------------------------------------------------------------------------------------------------------------------------------------------------------------------------------------------------------------------------------------------------------------------------------------------------------------------------------------------------------------------------------------------------------------------------------------------------------------------------------------------------------------------------------------------------------------------------------------------------------------------------------------------------------------------------------------------------------------------------------------------------------|-------------------------------------------|--|
| NUMBER OF BEDROOMS                                                                                                                                                                                                                                                                                                                                                                                                                                                                                                                                                                                                                                                                                                                                                                                                                                                                                                                                                                                                                                                                                                                                                                                                                                                                                                                                                                                                                                                                                                                                                                                                                                                                                                                                                                                                                                                                                                                                                                                                                                                                                                            | 2                                         |  |
| USABLE AREA IN M <sup>2</sup>                                                                                                                                                                                                                                                                                                                                                                                                                                                                                                                                                                                                                                                                                                                                                                                                                                                                                                                                                                                                                                                                                                                                                                                                                                                                                                                                                                                                                                                                                                                                                                                                                                                                                                                                                                                                                                                                                                                                                                                                                                                                                                 | 194                                       |  |
| PLOT AREA IN M <sup>2</sup>                                                                                                                                                                                                                                                                                                                                                                                                                                                                                                                                                                                                                                                                                                                                                                                                                                                                                                                                                                                                                                                                                                                                                                                                                                                                                                                                                                                                                                                                                                                                                                                                                                                                                                                                                                                                                                                                                                                                                                                                                                                                                                   | 200                                       |  |
| TERRACE IN M <sup>2</sup>                                                                                                                                                                                                                                                                                                                                                                                                                                                                                                                                                                                                                                                                                                                                                                                                                                                                                                                                                                                                                                                                                                                                                                                                                                                                                                                                                                                                                                                                                                                                                                                                                                                                                                                                                                                                                                                                                                                                                                                                                                                                                                     | Terrace Furniture + Jacuzzi * Privat Pool |  |
| NAME OF THE PARTY |                                           |  |