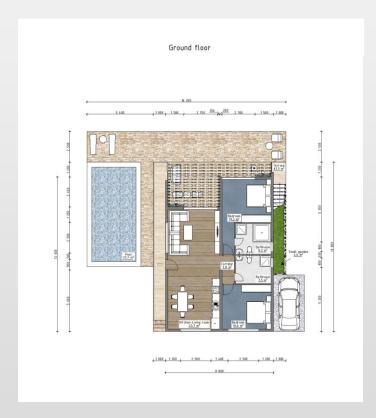

### GRUNDRISSE

Real estate price\*

End of project

273 900 £

**≈ 327 000 €** 

| PROPERTY TYPE                                                                                                                                                                                                                                                                                                                                                                                                                                                                                                                                                                                                                                                                                                                                                                                                                                                                                                                                                                                                                                                                                                                                                                                                                                                                                                                                                                                                                                                                                                                                                                                                                                                                                                                                                                                                                                                                                                                                                                                                                                                                                                                 | Twin Chalet                               |  |
|-------------------------------------------------------------------------------------------------------------------------------------------------------------------------------------------------------------------------------------------------------------------------------------------------------------------------------------------------------------------------------------------------------------------------------------------------------------------------------------------------------------------------------------------------------------------------------------------------------------------------------------------------------------------------------------------------------------------------------------------------------------------------------------------------------------------------------------------------------------------------------------------------------------------------------------------------------------------------------------------------------------------------------------------------------------------------------------------------------------------------------------------------------------------------------------------------------------------------------------------------------------------------------------------------------------------------------------------------------------------------------------------------------------------------------------------------------------------------------------------------------------------------------------------------------------------------------------------------------------------------------------------------------------------------------------------------------------------------------------------------------------------------------------------------------------------------------------------------------------------------------------------------------------------------------------------------------------------------------------------------------------------------------------------------------------------------------------------------------------------------------|-------------------------------------------|--|
| NUMBER OF BEDROOMS                                                                                                                                                                                                                                                                                                                                                                                                                                                                                                                                                                                                                                                                                                                                                                                                                                                                                                                                                                                                                                                                                                                                                                                                                                                                                                                                                                                                                                                                                                                                                                                                                                                                                                                                                                                                                                                                                                                                                                                                                                                                                                            | 2                                         |  |
| USABLE AREA IN M <sup>2</sup>                                                                                                                                                                                                                                                                                                                                                                                                                                                                                                                                                                                                                                                                                                                                                                                                                                                                                                                                                                                                                                                                                                                                                                                                                                                                                                                                                                                                                                                                                                                                                                                                                                                                                                                                                                                                                                                                                                                                                                                                                                                                                                 | 194                                       |  |
| PLOT AREA IN M <sup>2</sup>                                                                                                                                                                                                                                                                                                                                                                                                                                                                                                                                                                                                                                                                                                                                                                                                                                                                                                                                                                                                                                                                                                                                                                                                                                                                                                                                                                                                                                                                                                                                                                                                                                                                                                                                                                                                                                                                                                                                                                                                                                                                                                   | 200                                       |  |
| TERRACE IN M <sup>2</sup>                                                                                                                                                                                                                                                                                                                                                                                                                                                                                                                                                                                                                                                                                                                                                                                                                                                                                                                                                                                                                                                                                                                                                                                                                                                                                                                                                                                                                                                                                                                                                                                                                                                                                                                                                                                                                                                                                                                                                                                                                                                                                                     | Terrace Furniture + Jacuzzi * Privat Pool |  |
| NAME OF THE PARTY |                                           |  |