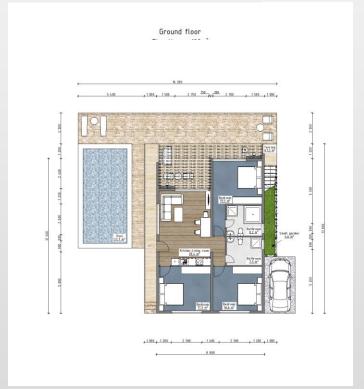

### GRUNDRISSE

Real estate price\*

End of project

273 900 £

**≈ 327 000 €** 

| PROPERTY TYPE                                                                                                                                                                                                                                                                                                                                                                                                                                                                                                                                                                                                                                                                                                                                                                                                                                                                                                                                                                                                                                                                                                                                                                                                                                                                                                                                                                                                                                                                                                                                                                                                                                                                                                                                                                                                                                                                                                                                                                                                                                                                                                                 | Twin Chalet                               |  |
|-------------------------------------------------------------------------------------------------------------------------------------------------------------------------------------------------------------------------------------------------------------------------------------------------------------------------------------------------------------------------------------------------------------------------------------------------------------------------------------------------------------------------------------------------------------------------------------------------------------------------------------------------------------------------------------------------------------------------------------------------------------------------------------------------------------------------------------------------------------------------------------------------------------------------------------------------------------------------------------------------------------------------------------------------------------------------------------------------------------------------------------------------------------------------------------------------------------------------------------------------------------------------------------------------------------------------------------------------------------------------------------------------------------------------------------------------------------------------------------------------------------------------------------------------------------------------------------------------------------------------------------------------------------------------------------------------------------------------------------------------------------------------------------------------------------------------------------------------------------------------------------------------------------------------------------------------------------------------------------------------------------------------------------------------------------------------------------------------------------------------------|-------------------------------------------|--|
| NUMBER OF BEDROOMS                                                                                                                                                                                                                                                                                                                                                                                                                                                                                                                                                                                                                                                                                                                                                                                                                                                                                                                                                                                                                                                                                                                                                                                                                                                                                                                                                                                                                                                                                                                                                                                                                                                                                                                                                                                                                                                                                                                                                                                                                                                                                                            | 2                                         |  |
| USABLE AREA IN M <sup>2</sup>                                                                                                                                                                                                                                                                                                                                                                                                                                                                                                                                                                                                                                                                                                                                                                                                                                                                                                                                                                                                                                                                                                                                                                                                                                                                                                                                                                                                                                                                                                                                                                                                                                                                                                                                                                                                                                                                                                                                                                                                                                                                                                 | 194                                       |  |
| PLOT AREA IN M <sup>2</sup>                                                                                                                                                                                                                                                                                                                                                                                                                                                                                                                                                                                                                                                                                                                                                                                                                                                                                                                                                                                                                                                                                                                                                                                                                                                                                                                                                                                                                                                                                                                                                                                                                                                                                                                                                                                                                                                                                                                                                                                                                                                                                                   | 200                                       |  |
| TERRACE IN M <sup>2</sup>                                                                                                                                                                                                                                                                                                                                                                                                                                                                                                                                                                                                                                                                                                                                                                                                                                                                                                                                                                                                                                                                                                                                                                                                                                                                                                                                                                                                                                                                                                                                                                                                                                                                                                                                                                                                                                                                                                                                                                                                                                                                                                     | Terrace Furniture + Jacuzzi * Privat Pool |  |
| NAME OF THE PARTY |                                           |  |