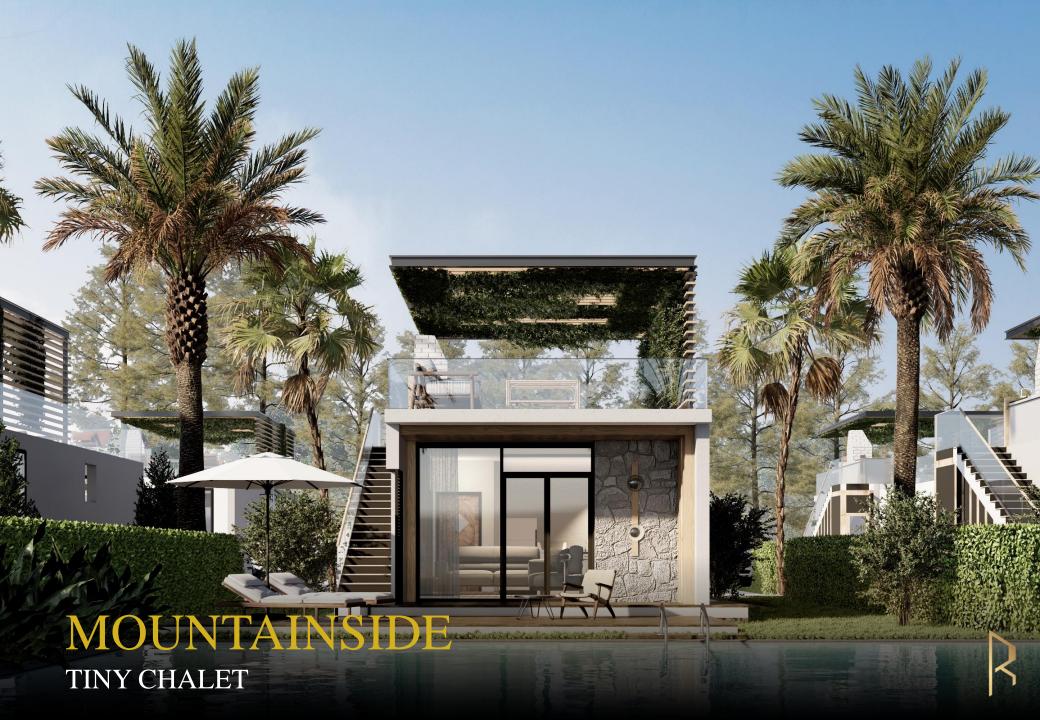

Real estate price\*

End of project

126 500 £

≈ 151 000 €

| PROPERTY TYPE                 | Chalet |
|-------------------------------|--------|
| NUMBER OF BEDROOMS            | 1+1    |
| USABLE AREA IN M <sup>2</sup> | 97     |
| PLOT AREA IN M <sup>2</sup>   | 100    |
| TERRACE IN M <sup>2</sup>     | 9      |

<sup>\*</sup>The price is valid at the time of writing but is subject to change. The conversion price from pounds sterling to euros is also valid at the time of writing and has been rounded to the nearest 1000 for ease of understanding.