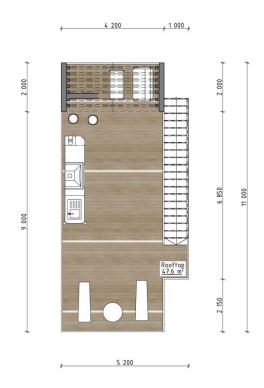

Real estate price\*

End of project

126 500 £

≈ 151 000 €

| PROPERTY TYPE                 | Chalet |
|-------------------------------|--------|
| NUMBER OF BEDROOMS            | 1+1    |
| USABLE AREA IN M <sup>2</sup> | 97     |
| PLOT AREA IN M <sup>2</sup>   | 100    |
| TERRACE IN M <sup>2</sup>     | 9      |

<sup>\*</sup>The price is valid at the time of writing but is subject to change. The conversion price from pounds sterling to euros is also valid at the time of writing and has been rounded to the nearest 1000 for ease of understanding.