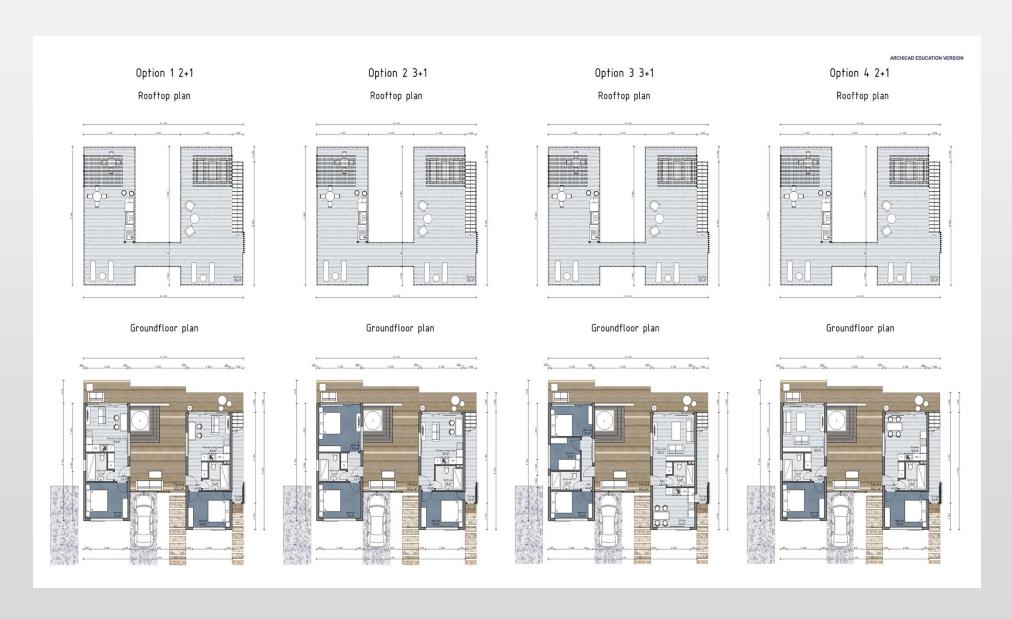

### GRUNDRISSE

Real estate price\*

End of project

273 900 £

**≈ 327 000 €** 

| PROPERTY TYPE                                                                                                                                                                                                                                                                                                                                                                                                                                                                                                                                                                                                                                                                                                                                                                                                                                                                                                                                                                                                                                                                                                                                                                                                                                                                                                                                                                                                                                                                                                                                                                                                                                                                                                                                                                                                                                                                                                                                                                                                                                                                                                                 | Twin Chalet                               |  |
|-------------------------------------------------------------------------------------------------------------------------------------------------------------------------------------------------------------------------------------------------------------------------------------------------------------------------------------------------------------------------------------------------------------------------------------------------------------------------------------------------------------------------------------------------------------------------------------------------------------------------------------------------------------------------------------------------------------------------------------------------------------------------------------------------------------------------------------------------------------------------------------------------------------------------------------------------------------------------------------------------------------------------------------------------------------------------------------------------------------------------------------------------------------------------------------------------------------------------------------------------------------------------------------------------------------------------------------------------------------------------------------------------------------------------------------------------------------------------------------------------------------------------------------------------------------------------------------------------------------------------------------------------------------------------------------------------------------------------------------------------------------------------------------------------------------------------------------------------------------------------------------------------------------------------------------------------------------------------------------------------------------------------------------------------------------------------------------------------------------------------------|-------------------------------------------|--|
| NUMBER OF BEDROOMS                                                                                                                                                                                                                                                                                                                                                                                                                                                                                                                                                                                                                                                                                                                                                                                                                                                                                                                                                                                                                                                                                                                                                                                                                                                                                                                                                                                                                                                                                                                                                                                                                                                                                                                                                                                                                                                                                                                                                                                                                                                                                                            | 2                                         |  |
| USABLE AREA IN M <sup>2</sup>                                                                                                                                                                                                                                                                                                                                                                                                                                                                                                                                                                                                                                                                                                                                                                                                                                                                                                                                                                                                                                                                                                                                                                                                                                                                                                                                                                                                                                                                                                                                                                                                                                                                                                                                                                                                                                                                                                                                                                                                                                                                                                 | 194                                       |  |
| PLOT AREA IN M <sup>2</sup>                                                                                                                                                                                                                                                                                                                                                                                                                                                                                                                                                                                                                                                                                                                                                                                                                                                                                                                                                                                                                                                                                                                                                                                                                                                                                                                                                                                                                                                                                                                                                                                                                                                                                                                                                                                                                                                                                                                                                                                                                                                                                                   | 200                                       |  |
| TERRACE IN M <sup>2</sup>                                                                                                                                                                                                                                                                                                                                                                                                                                                                                                                                                                                                                                                                                                                                                                                                                                                                                                                                                                                                                                                                                                                                                                                                                                                                                                                                                                                                                                                                                                                                                                                                                                                                                                                                                                                                                                                                                                                                                                                                                                                                                                     | Terrace Furniture + Jacuzzi * Privat Pool |  |
| NAME OF THE PARTY |                                           |  |