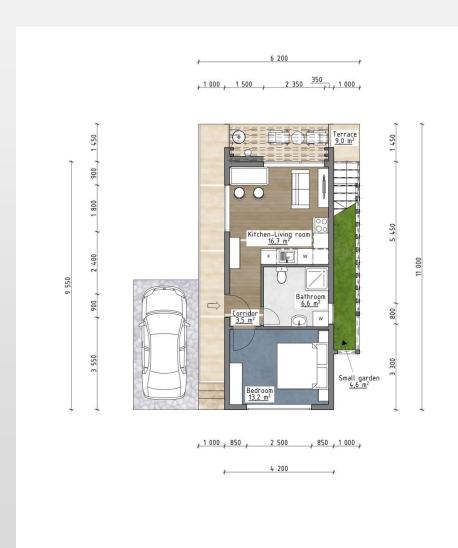

Real estate price\*

End of project

126 500 £

≈ 151 000 €

| PROPERTY TYPE                 | Chalet |
|-------------------------------|--------|
| NUMBER OF BEDROOMS            | 1+1    |
| USABLE AREA IN M <sup>2</sup> | 97     |
| PLOT AREA IN M <sup>2</sup>   | 100    |
| TERRACE IN M <sup>2</sup>     | 9      |

<sup>\*</sup>The price is valid at the time of writing but is subject to change. The conversion price from pounds sterling to euros is also valid at the time of writing and has been rounded to the nearest 1000 for ease of understanding.