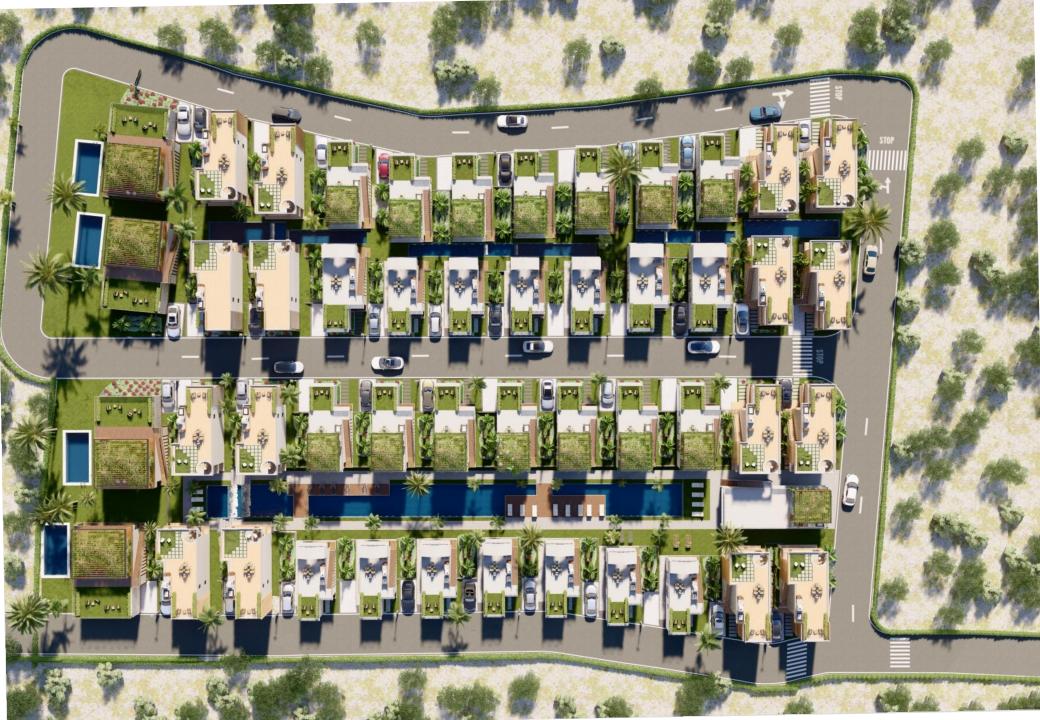

egal advice and & support













### **AMENITIES**



#### **FACILITIES**

- Restaurant and bar
- Small supermarket
- Outdoor pool
- Various seating areas
- Fire pit for BBQ
- Hammam, sauna, massage room
- Outdoor fitness, changing room and sanitary facilities
- Aesthetic elements

#### **ACTIVITIES**

- Yoga
- Outdoor Fitness
- Mountain bike
- Various other leisure activities



### EXCLUSIVE SERVICES

- Shuttle service to the beach and to Girne
- All –inclusive rental service for the Property
- Security Service
- Safety barrier
- Concierge Service
- Private road
- Order service
- Tenant pool or rental guarantee possible
- Access to Naturheilpraktick events
- VIP member card with access to all Rafael
   Construction projects and discounts at our
   facilities from the projects

























Real estate price\*

End of project

126 500 £

≈ 151 000 €

| PROPERTY TYPE                 | Chalet |
|-------------------------------|--------|
| NUMBER OF BEDROOMS            | 1+1    |
| USABLE AREA IN M <sup>2</sup> | 97     |
| PLOT AREA IN M <sup>2</sup>   | 100    |
| TERRACE IN M <sup>2</sup>     | 9      |

<sup>\*</sup>The price is valid at the time of writing but is subject to change. The conversion price from pounds sterling to euros is also valid at the time of writing and has been rounded to the nearest 1000 for ease of understanding.



| Total PURCHASE PRICE         | 151′000 €             |                       |     |
|------------------------------|-----------------------|-----------------------|-----|
| Rent p.d.                    | 100 € *Higher