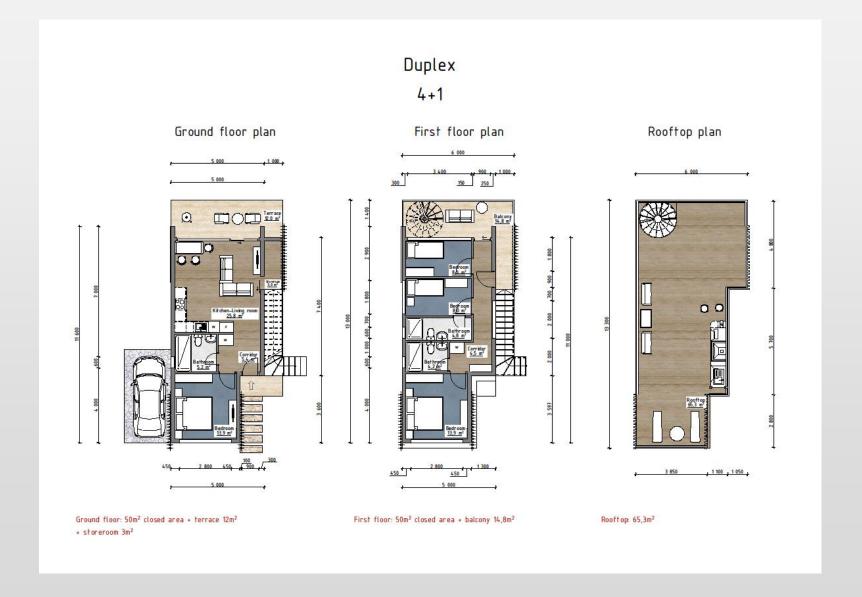

Real estate price\*

End of project

262 900 £

**≈ 314 000 €** 

| PROPERTY TYPE                 | Duplex Villas |
|-------------------------------|---------------|
| NUMBER OF BEDROOMS            | 3+1 / 4+1     |
| USABLE AREA IN M <sup>2</sup> | 192           |
| PLOT AREA IN M <sup>2</sup>   | 120           |
| TERRACE IN M <sup>2</sup>     | 26.8          |