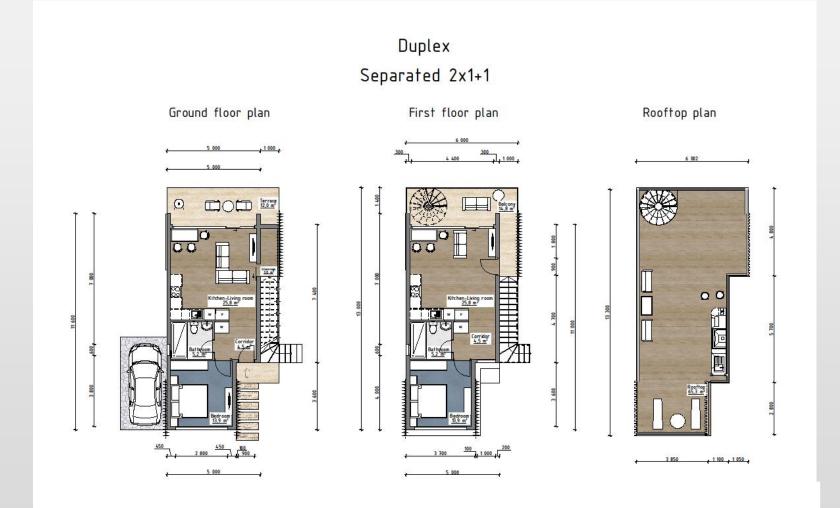

Real estate price\*

End of project

262 900 £

**≈ 314 000 €** 

| PROPERTY TYPE                 | Duplex Villas |
|-------------------------------|---------------|
| NUMBER OF BEDROOMS            | 3+1 / 4+1     |
| USABLE AREA IN M <sup>2</sup> | 192           |
| PLOT AREA IN M <sup>2</sup>   | 120           |
| TERRACE IN M <sup>2</sup>     | 26.8          |