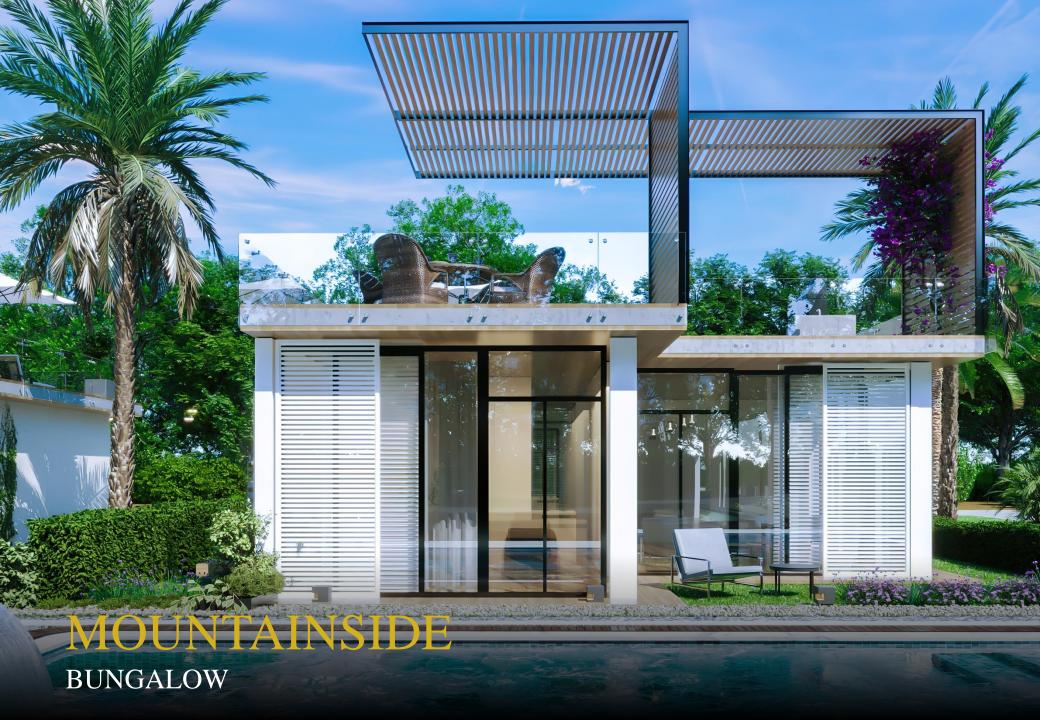

Real estate price\*

End of project

305 000 £

**≈ 364 000 €** 

| PROPERTY TYPE                 | Bungalow  |
|-------------------------------|-----------|
| NUMBER OF BEDROOMS            | 2+1 / 3+1 |
| USABLE AREA IN M <sup>2</sup> | 273       |
| PLOT AREA IN M <sup>2</sup>   | UP TO 320 |
| TERRACE IN M <sup>2</sup>     | 67.3      |