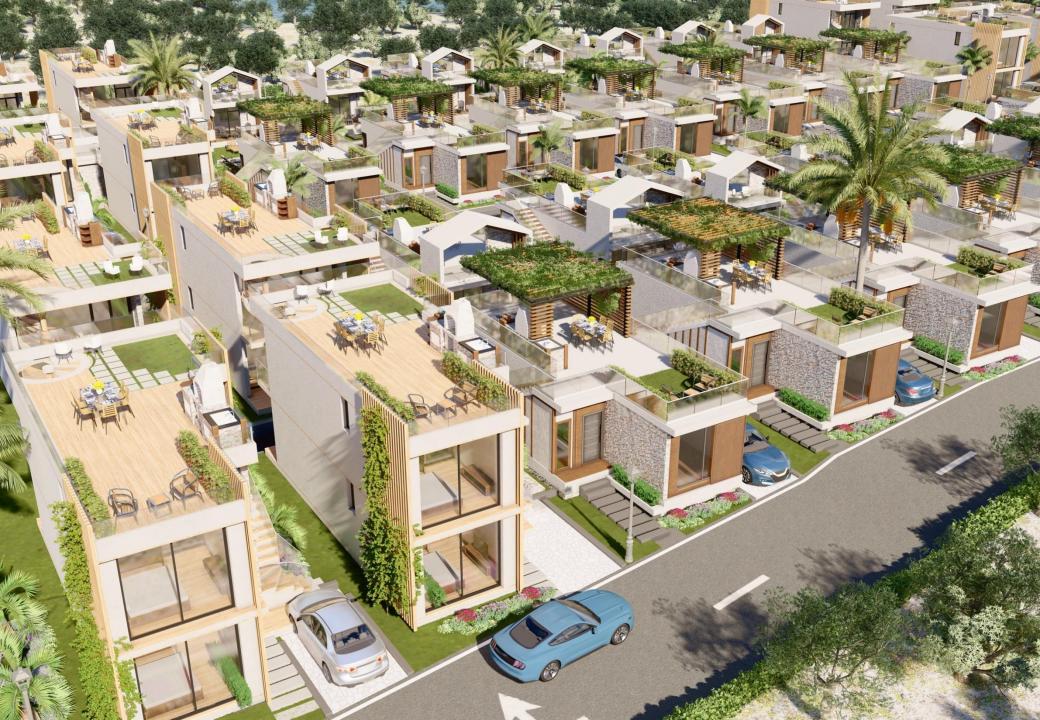

### **AMENITIES**

#### **FACILITIES**

- Restaurant and bar
- Small supermarket
- Outdoor pool
- Various seating areas
- Fire pit for BBQ
- Hammam, sauna, massage room
- Outdoor fitness, changing room and sanitary facilities
- Aesthetic elements

#### **ACTIVITIES**

- Yoga
- Outdoor Fitness
- Mountain bike
- Various other leisure activities

### EXCLUSIVE SERVICES

- Shuttle service to the beach and to Girne
- All –inclusive rental service for the Property
- Security Service
- Safety barrier
- Concierge Service
- Private road
- Order service
- Tenant pool or rental guarantee possible
- Access to Naturheilpraktick events
- VIP member card with access to all Rafael
   Construction projects and discounts at our
   facilities from the projects