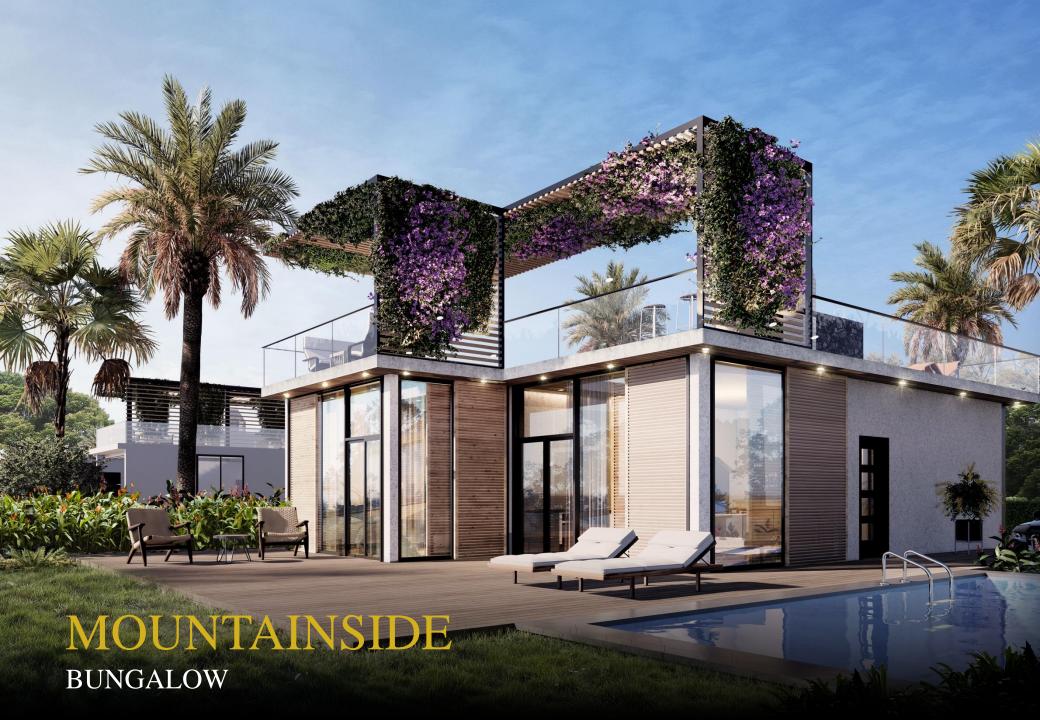

Real estate price\*

End of project

305 000 £

**≈ 364 000 €** 

| PROPERTY TYPE                 | Bungalow  |
|-------------------------------|-----------|
| NUMBER OF BEDROOMS            | 2+1 / 3+1 |
| USABLE AREA IN M <sup>2</sup> | 273       |
| PLOT AREA IN M <sup>2</sup>   | UP TO 320 |
| TERRACE IN M <sup>2</sup>     | 67.3      |