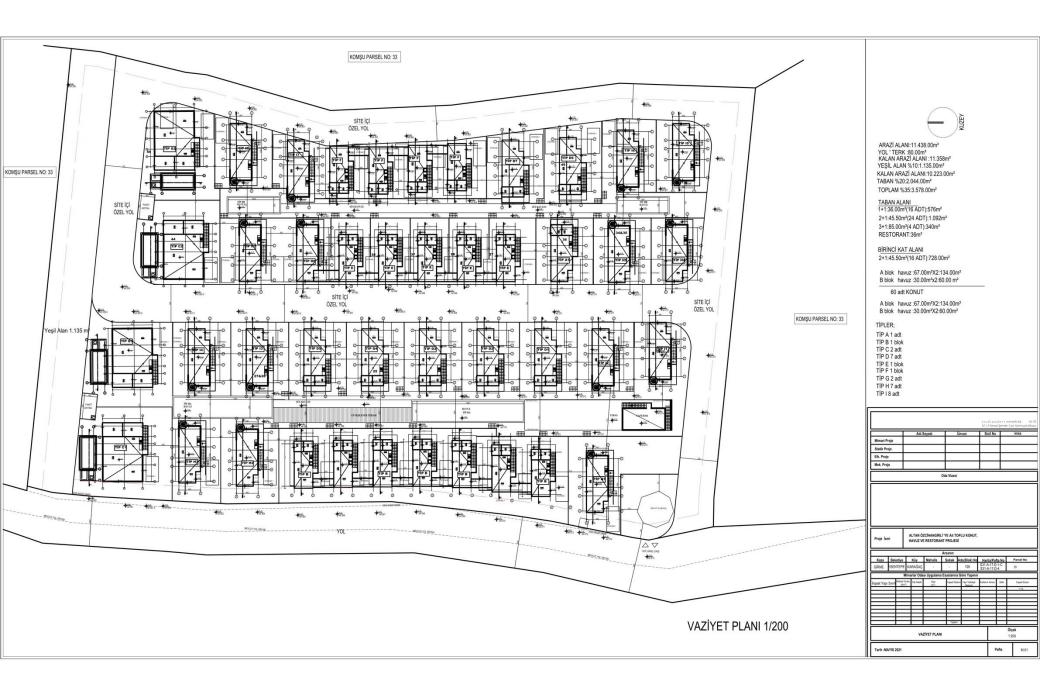

legal advice and & support













### **AMENITIES**



#### **FACILITIES**

- Restaurant and bar
- Small supermarket
- Outdoor pool
- Various seating areas
- Fire pit for BBQ
- Hammam, sauna, massage room
- Outdoor fitness, changing room and sanitary facilities
- Aesthetic elements

#### **ACTIVITIES**

- Yoga
- Outdoor Fitness
- Mountain bike
- Various other leisure activities



### EXCLUSIVE SERVICES

- Shuttle service to the beach and to Girne
- All –inclusive rental service for the Property
- Security Service
- Safety barrier
- Concierge Service
- Private road
- Order service
- Tenant pool or rental guarantee possible
- Access to Naturheilpraktick events
- VIP member card with access to all Rafael
   Construction projects and discounts at our
   facilities from the projects

























Real estate price\*

End of project

126 500 £

≈ 151 000 €

| PROPERTY TYPE                 | Chalet |
|-------------------------------|--------|
| NUMBER OF BEDROOMS            | 1+1    |
| USABLE AREA IN M <sup>2</sup> | 97     |
| PLOT AREA IN M <sup>2</sup>   | 100    |
| TERRACE IN M <sup>2</sup>     | 9      |

<sup>\*</sup>The price is valid at the time of writing but is subject to change. The conversion price from pounds sterling to euros is also valid at the time of writing and has been rounded to the nearest 1000 for ease of understanding.



| Total PURCHASE PRICE         | 151′000 €             |                       |     |
|------------------------------|-----------------------|-----------------------|-----|
| Rent p.d.                    | 100 € *High