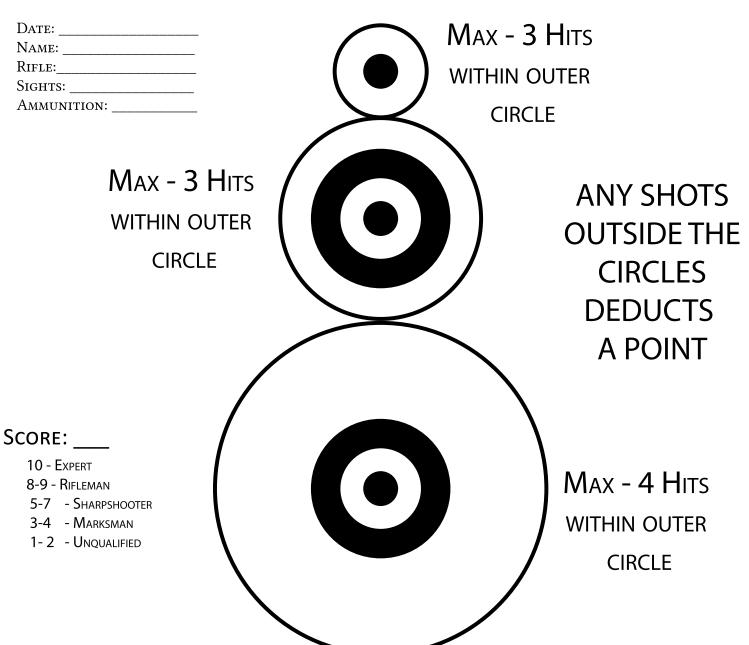

## PROJECT MAPLESEED CHALLENGE #12 - SNOWMAN CHALLENGE

Print on 8.5x11 and place at 25 meters or yards

ROUND COUNT: 10 ROUNDS POSITION: ANY POSITION SUPPORT: SLING ONLY TIME LIMIT: 90 SECONDS

Procedure: Start standing shoot 4 shots at lower circle, engage safety then Transition to seated or kneeling - Shoot 3 shots at middle circle, Engage safety

THEN TRANSITION TO PRONE AND FIRE 3 REMAING SHOTS AT TOP CIRCLE.

EXTRA SHOTS IN A CIRCLE DEDUCTS ONE HIT.

EXTRA SHOTS OUTSIDE THE LARGE CIRCLE DEDUCTS ONE HIT

Score 8 OR MORE TO EARN YOUR PROJECT MAPLESEED STICKER.

CHALLENGE TARGETS ARE PRINTED BY INDIVIDUALS FOR PRACTICE AND ARE NOT TUSED AT OFFICIAL PROJECT MAPLESEED EVENTS. PLEASE DISPOSE OF TARGETS APPROPRIATELY.