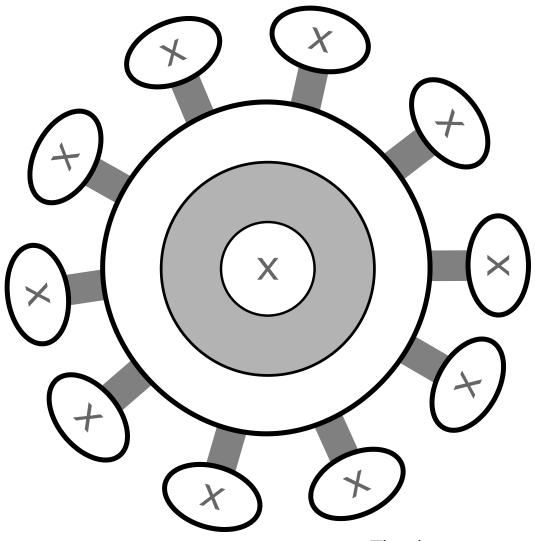

## Project Mapleseed

Challenge# 35 "Stay Safe"

Print on 8.5x11 and place at 25 meters or yards.Round Count:Position:Support:Time Limit:20 roundsStanding&ProneSlingNone

Procedure: (Based on your available options)

**Dryfire**: Standing & Prone. Focus on breathing, trigger pull and take a mental snapshot **Range**: Starting in the standing position, shoot the center X with 10 rnds. Safely transition to Prone. Load second 10rnd magazine. Shoot 1 round into each of the surounding X's. Focus on your breathing, take your time, adjust you NPOA (Natural Point of Aim)