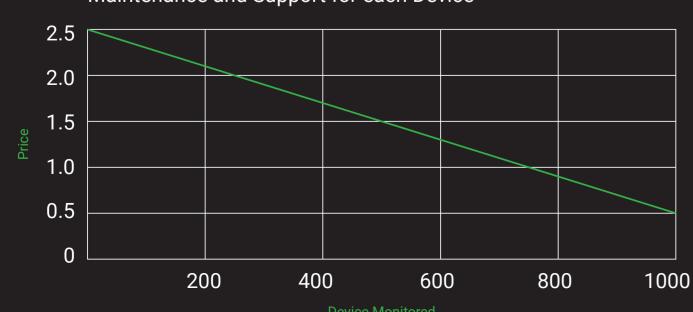

#### Maintenance and Support for each Device

### **PRICING MODEL**

- Scalable monthly membership
- Only pay for devices that are reporting to DGnet Watchdog
- Sliding scale Maintenance and support cost from \$2.50 for the first device to 0.50 for 1000+ devices.