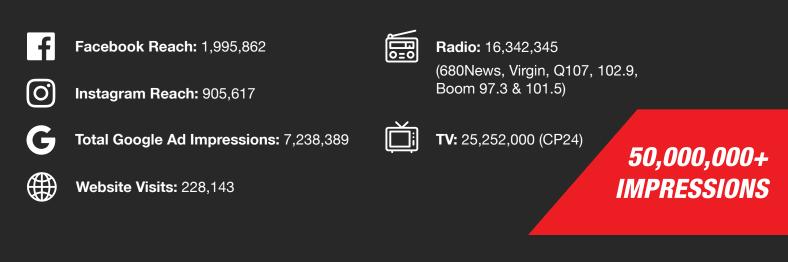

## MEDIA SUMMARY AND STATISTICS

Drive Festival executed an extensive promotional campaign in the 6 weeks leading up to the event. The strategy was heavy on social and digital ads followed by radio and TV in the final 2 weeks.

#### Results

Facebook Page Reach ()

### 1,995,862 **↑ 303.7K%**

Instagram Reach ()

### 905,617 <sup>↑</sup> 182.1K%