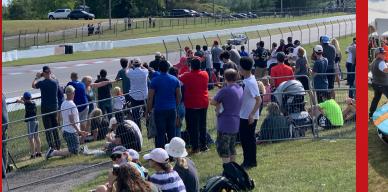

2021 Media & Attendance Summary



*The. New. Automotive. Experience. September 10-12, 2021* • *Canadian Tire Motorsport Park* 

## MEDIA SUMMARY AND STATISTICS

Drive Festival executed an extensive promotional campaign in the 6 weeks leading up to the event. The strategy was heavy on social and digital ads followed by radio and TV in the final 2 weeks.





| Household<br>Income | Distribution |  |  |  |
|---------------------|--------------|--|--|--|
| Above \$500k        | 3%           |  |  |  |
| 250-499k            | 14%          |  |  |  |
| 175-249k            | 15%          |  |  |  |
| 100-174k            | 40%          |  |  |  |
| 50-99k              | 22%          |  |  |  |
| Under 50k           | 6%           |  |  |  |

| Time Spent at the Show | Distributio