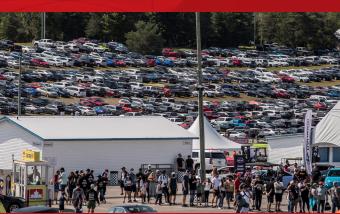

2021 Media & Attendance Summary



*The. New. Automotive. Experience. September 10-12, 2021* • *Canadian Tire Motorsport Park* 

## MEDIA SUMMARY AND STATISTICS

Drive Festival executed an extensive promotional campaign in the 6 weeks leading up to the event. The strategy was heavy on social and digital ads followed by radio and TV in the final 2 weeks.





| Household<br>Income | Distribution |  |  |  |
|---------------------|--------------|--|--|--|
| Above \$500k        | 3%           |  |  |  |
| 250-499k            | 14%          |  |  |  |
| 175-249k            | 15%          |  |  |  |
| 100-174k            | 40%          |  |  |  |
| 50-99k              | 22%          |  |  |  |
| Under 50k           | 6%           |  |  |  |

| Time Spent at the Show | Distribution |
|---