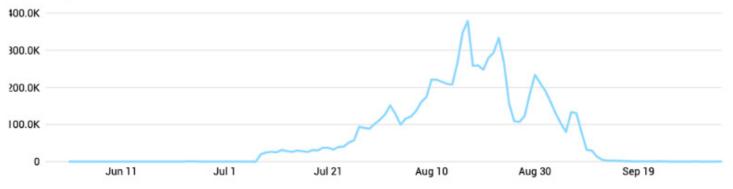

#### imary Dimension: Default Channel Grouping Source / Medium Source Medium Other ~

|                          | Plot Rows Secondary dimension | Sort Type: Default 👻                              |                           |                                                |                                              |                                             | ٩                                                | advanced                                   | ⊞ © E                                      | 2 6 111                                 |
|--------------------------|-------------------------------|---------------------------------------------------|---------------------------|------------------------------------------------|----------------------------------------------|---------------------------------------------|--------------------------------------------------|--------------------------------------------|--------------------------------------------|-----------------------------------------|
|                          |                               | Acquisition                                       | Acquisition               |                                                | Behavior                                     |                                             | Conversions Goal 1: Sign Up 👻                    |                                            |                                            |                                         |
| Default Channel Grouping | Users 0                       | 🕹 New Users 💿                                     | Sessions @                | Bounce Rate                                    | Pages /<br>Session                           | Avg. Session<br>Duration                    | Sign Up<br>(Goal 1<br>Conversion<br>Rate)        | Sign Up (Goal<br>1 Completions)            | Sign Up (Goal 1<br>Value)                  |                                         |
|                          |                               | <b>168,018</b><br>% of Total<br>100.00% (168,018) | % of Total:               | 228,143<br>% of Total:<br>100.00%<br>(228,143) | 69.41%<br>Avg for View:<br>69.41%<br>(0.00%) | 1.71<br>Avg for<br>View:<br>1.71<br>(0.00%) | 00:01:23<br>Avg for View:<br>00:01:23<br>(0.00%) | 0.06%<br>Avg for<br>View: 0.06%<br>(0.00%) | <b>147</b><br>% of Total:<br>100.00% (147) | \$0.00<br>% of Total: 0.00%<br>(\$0.00) |
| 1                        | 1. Direct                     | 63,950 (36.81%                                    | <b>64,418</b> (38.85%)    | 89,512 (39.24%)                                | 73.32%                                       | 1.61                                        | 00:01:32                                         | <0.01%                                     | <b>7</b> (4.76%)                           | \$0.00 (0.00%)                          |
| 1                        | 2. (Other)                    | 52,186 (30.04%                                    | b) <b>51,277</b> (30.92%) | 56,898 (24.94%)                                | 74.18%                                       | 1.52                                        | 00:00:39                                         | 0.00%                                      | 0 (0.00%)                                  | \$0.00 (0.00%)                          |
| 1                        | 3. Organic Search             | <b>15,180</b> (8.74%)                             | ) <b>13,171</b> (7.94%)   | 25,228 (11.06%)                                | 51.62%                                       | 2.25                                        | 00:02:26                                         | 0.55%                                      | <b>139</b> (94,56%)                        | \$0.00 (0.00%)                          |
| 1                        | 4. Paid Search                | 13,129 (7.56%                                     | a) <b>12,225</b> (7.37%)  | <b>19,770</b> (8.67%)                          | 64.00%                                       | 1.86                                        | 00:01:38                                         | <0.01%                                     | 1 (0.68%)                                  | \$0.00 (0.00%)                          |
| 1                        | 5. Social                     | <b>11,285</b> (6.50%)                             | b) <b>10,280</b> (6.20%)  | <b>13,061</b> (5.72%)                          | 63.07%                                       | 1.85                                        | 00:01:12                                         | 0.00%                                      | 0 (0.00%)                                  | \$0.00 (0.00%)                          |
| 1                        | 6. Display                    | 10,210 (5.88%                                     | a) <b>10,022</b> (6.04%)  | <b>11,629</b> (5.10%)                          | 87.20%                                       | 1.27                                        | 00:00:30                                         | 0.00%                                      | 0 (0.00%)                                  | \$0.00 (0.00%)                          |
| 1                        | 7. Referral                   | 7,406 (4.26%                                      | <b>4,076</b> (2.46%)      | 11,459 (5.02%)                                 | 53.04%                                       | 2.20                                        | 00:02:07                                         | 0.00%                                      | 0 (0.00%)                                  | \$0.00 (0.00%)                          |