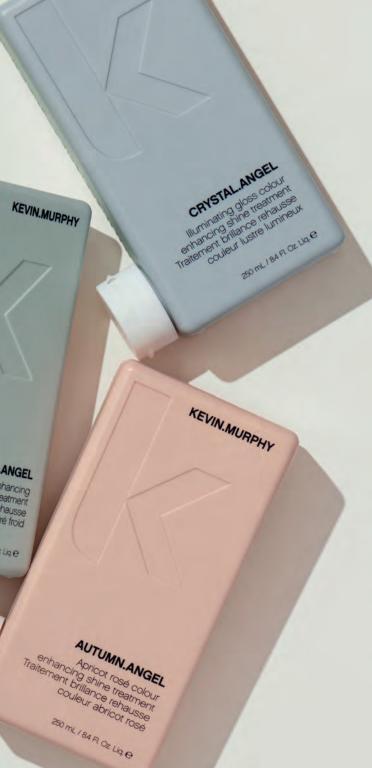

## SUGARED.ANGEL

Creamy beige colour enhancing shine treatment Traitement brillance rehausse couleur beige crémeux

250 mL / 8.4 Fl. Oz Liq.

SUGARED.ANGEL\* Creamy beige colour enhancing shine treatment.

COOL.ANGEL\* Cool ash colour enhancing shine treatment.

**CRYSTAL.ANGEL\*** Illuminating gloss colour enhancing shine treatment.

AUTUMN.ANGEL\* Apricot rosè colour enhancing shine treatment.

\* See your sales rep for availability

# COOL.ANGEL Cool ash colour enhancing shine treatment Traitement brillance rehausse couleur cendré froid

250 mL / 84 FL Oz Liq e