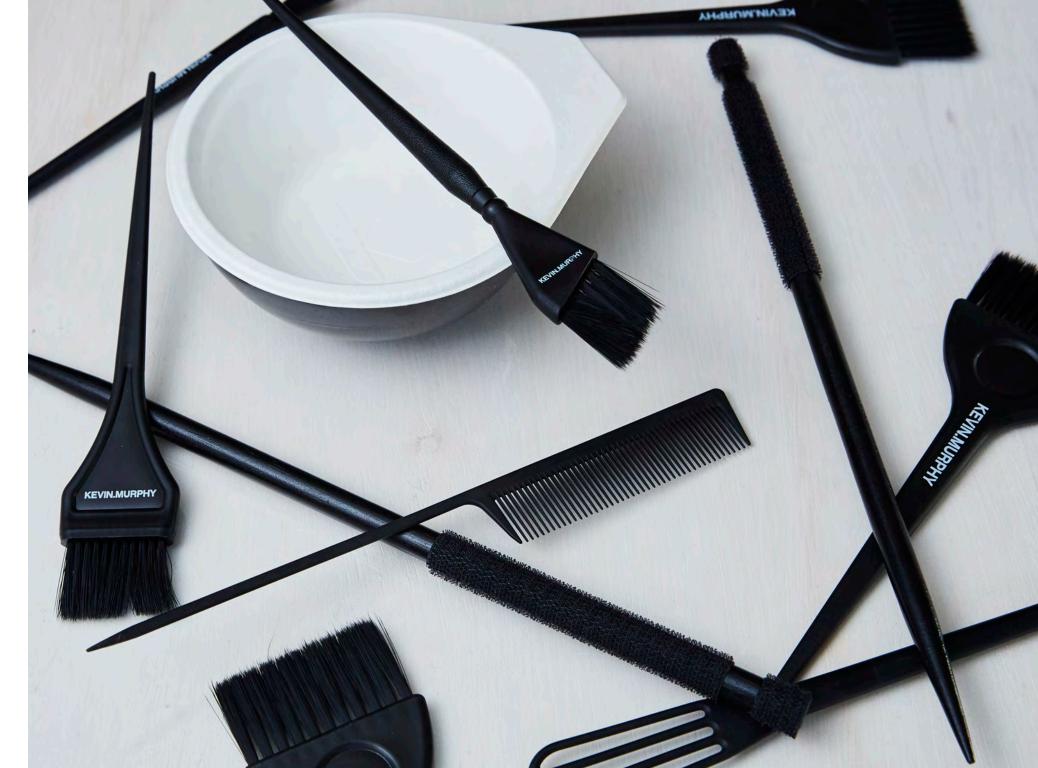

#### COLOUR.PALETTE

Colour like an artist with this exclusive COLOR.ME by KEVIN.MURPHY palette designed for freehand techniques. Constructed of durable, lightweight material with product reservoir for ease of application.

#### COLOUR TAIL.COMB

Constructed of durable carbon and featuring a straight, long, thin tail, the COLOR.ME COLOUR TAILCOMB is a must-have for precise, perfect colour at every appointment.

#### COLOUR.BRUSH, PRECISION COLOUR.BRUSH, ANGLED PRECISION.BRUSH

COLOR.ME by KEVIN.MURPHY COLOUR BRUSHES feature premium bristles and a sleek design for optimal colour application.

#### COLOUR.WHISK

The premium WHISK features a sleek, innovative design for precise colour mixing with minimal colour waste and optimal functionality.