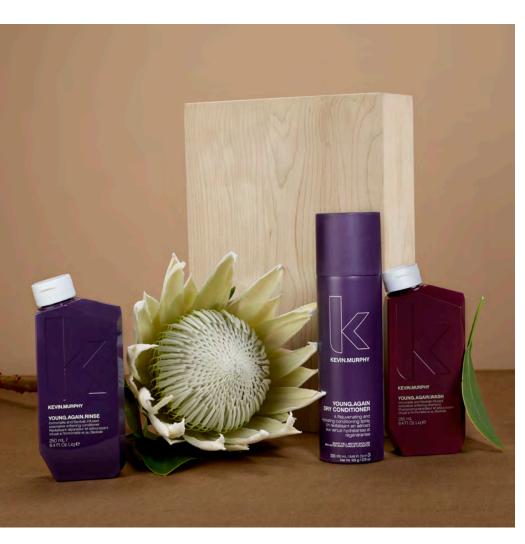

# Rejuvenate

Nourish and restore youthful lustre and softness to ageing, brittle or tired hair with Baobab, Immortelle, and Lotus Flower, plus 20 Amino Acids.

#### YOUNG.AGAIN.WASH

Restorative shampoo containing a complex of 17 Amino Acids. Lotus Flower conditions and soothes helping to renew youthful luster and shine to dry brittle hair.

#### YOUNG.AGAIN.RINSE

Revitalising conditioner strengthens hair with Amino Acids, Bamboo and Lotus Extracts, whilst Baobab and Mango Seed Oils smooth frizz for more youthful looking hair.

#### YOUNG.AGAIN DRY CONDITIONER

Condition your hair between washes with this silky dry conditioner containing Immortelle, Sunflower Seed Extract and Babassu Oil for a healthy look and feel.