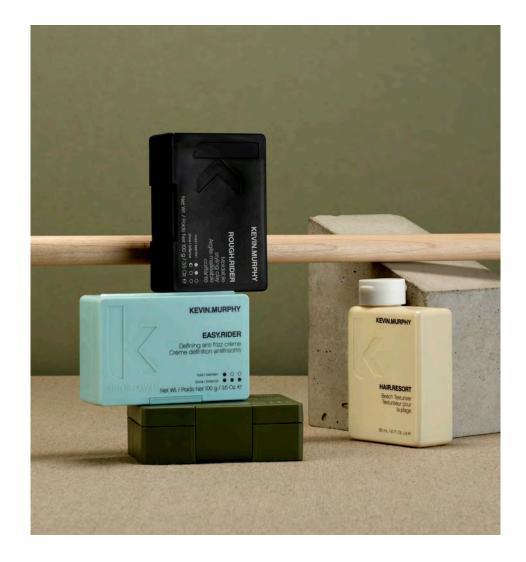

# Style / Control

Mold, hold, create and control hairstyles with high performance formulas enriched with naturally derived Ivy, Green Tea and Bamboo Extracts.

#### ROUGH.RIDER

Moldable styling clay creates a matte defined look. Infused with Soya Bean and Bamboo Extracts to seal ends and provide strength.

#### EASY.RIDER

Flexible hold anti-frizz crème activates curls with added vitamins that treat your hair as you style.

#### HAIR.RESORT

Oil free texturising lotion for a sexy surfer look that defies gravity and defines long and fine hair.