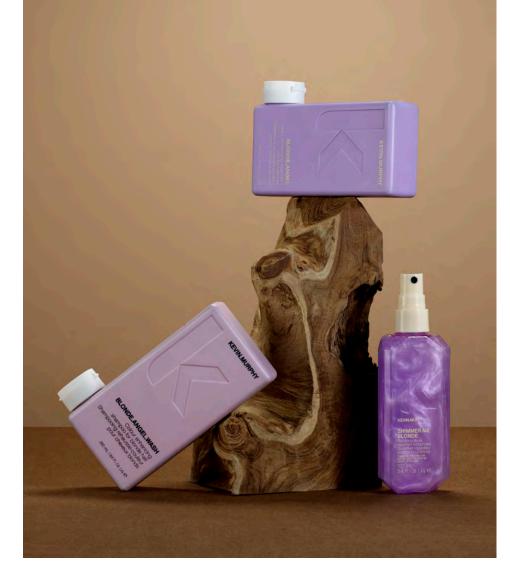

# Blonde

Refresh and repair brassy and yellowed blonde and grey tones with Optical Brighteners, Lavender and Jojoba Seed Oil to restore shine.

#### BLONDE.ANGEL.WASH

Revitalise blonde or grey tones with this Lavender-infused colour enhancing shampoo that contains Optical Brighteners to rescue dulled colour and bring back shine.

#### **BLONDE.ANGEL**

Colour enhancing treatment conditioner to moisturise and soften bleached, highlighted and grey hair. Colour enhancers refresh and repair brassy and yellowed blonde tones.

#### SHIMMER.ME BLONDE

Repairing shine treatment for blonde hair. Colour enhancers, optical brighteners and natural softeners moisturise, restore and refresh lightened, highlighted and blonde shades.