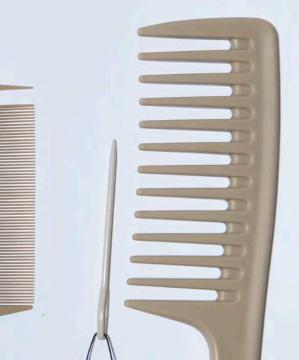

#### TEXTURE.COMB

Specially designed to keep texture and movement in your hair, but with control. The TEXTURE.COMB gives your style a kept look but allows a look that has freedom and controls frizz and fly-aways. For best results or to control an unruly style, use after styling on dry hair. Suits curly hair that needs to be tamed. Neatens hair without frizzing.

#### CUTTING.COMB

The CUTTING.COMB has been designed to the highest standards of precision and quality. Made from a unique and durable plastic used in engine parts that require precision and dimensional stability, the CUTTING.COMB is strong with straight edges to assist in a clean cut.