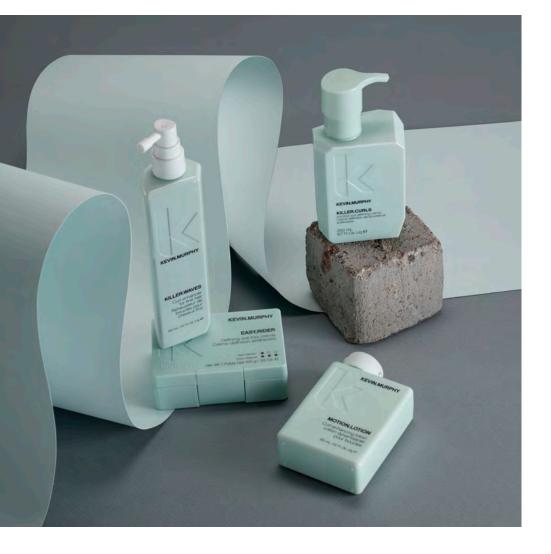

#### ANTI.GRAVITY

Oil free volumiser and texturiser that produces bigger, thicker hair Curl

Define, enhance and perfect curly and wavy hair with weightless moisturisers plus Geranium and 6 Australian Fruit Extracts that treat your hair as you style.

#### EASY.RIDER

Flexible hold anti-frizz crème activates curls with added vitamins that treat your hair as you style.

#### MOTION.LOTION

Weightless lotion controls frizz and enhances messy, sexy waves and curls with powerful antioxidants that nourish hair while adding natural shine and manageability.

KILLER.CURLS A leave-in anti-frizz curl defining crème refines medium to coarse, curly or wavy hair.

KILLER.WAVES A weightless curl enhancer for fine wavy or curly hair that leaves hair feeling thicker.