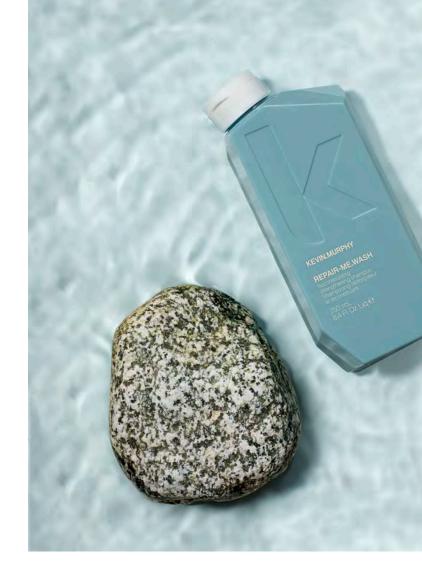

# Repair

Repair, reconstruct and strengthen dry, damaged hair with a powerful blend of Pineapple and Papaya Enzymes and Green Pea Protein.

#### REPAIR-ME.WASH

Reconstructing shampoo with powerful enzymes from Pineapple and Papaya and superfood proteins from the Humble Pea, strengthens hair while gently removing impurities.