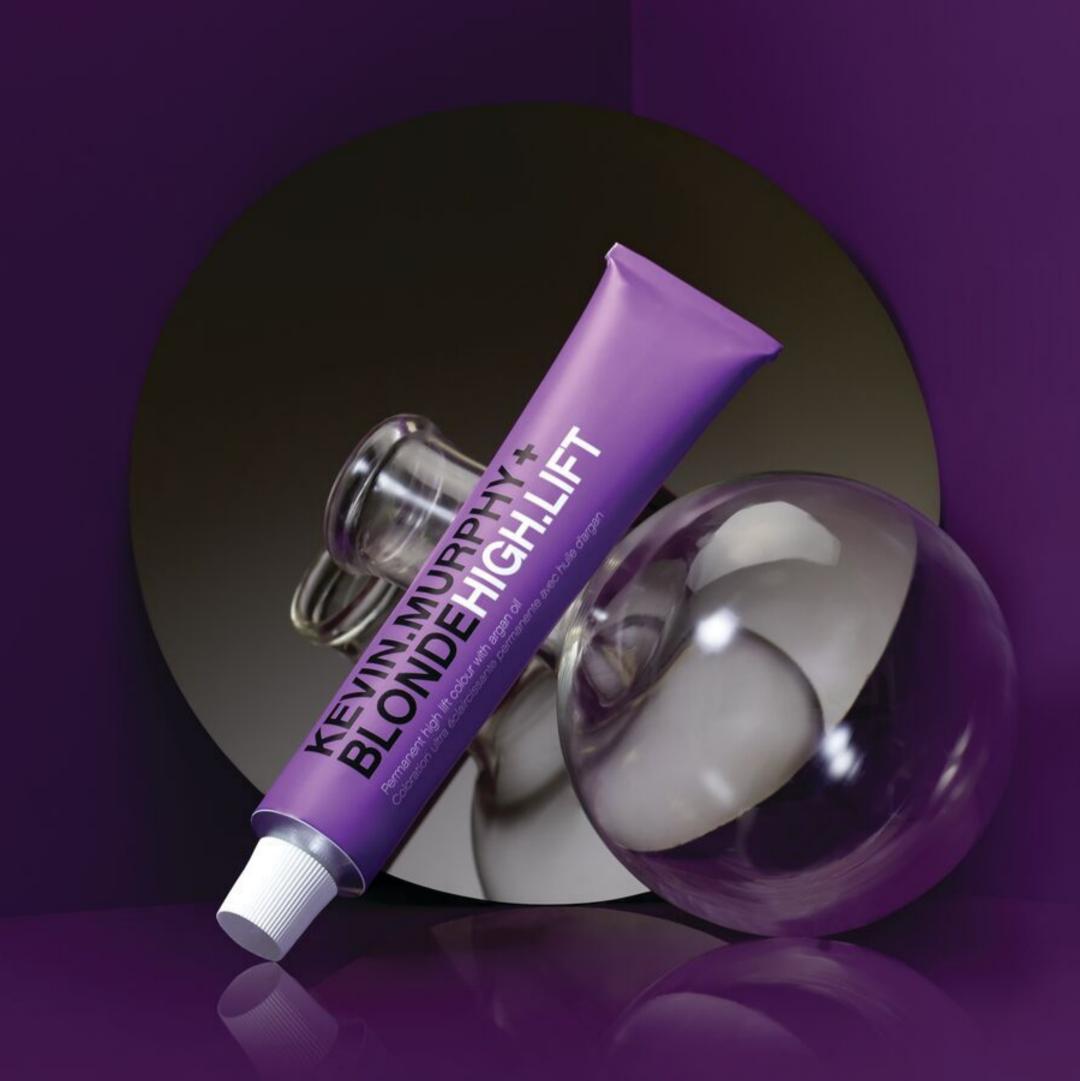

### KEVIN.MURPHY+ BLONDEHIGH.LIFT

### OPTIMUM LIFT, NEUTRALISATION & PROTECTION FOR ULTRA-LIGHT BLONDE RESULTS

BLONDE HIGH.LIFT, the first product in the new KEVIN.MURPHY+BLONDE range, featuring 6 high lift shades designed to achieve ultra-light blonde results with warm, cool, and neutral options. This gentle yet high-performance solution lightens hair up to five levels for optimum lift and neutralisation, all while protecting the hair's integrity.

Organic Argan Oil helps to naturally nourish and revitalise, while the innovative KM.ARGAN-SPHERE technology suspends spherical droplets of Argan Oil and pigments and scatters them evenly; ultimately creating superior spreadability, fast pigment delivery and penetration, and uniform hair saturation for consistently flawless blonde results.

6 intermixable HIGH.LIFT shades with an optimised combination of colour pigments offer a variety of blonde possibilities, giving license to shine brightly and brilliantly.

HL 12.0 ULTRA.LIGHT.NATURAL
HL 12.21 ULTRA.LIGHT.BEIGE.ASH
HL 12.81 ULTRA.LIGHT.VIOLET.ASH
HL 12.18 ULTRA.LIGHT.ASH.VIOLET
HL 12.1 ULTRA.LIGHT.ASH
HL 12.9 ULTRA.LIGHT.MATTE