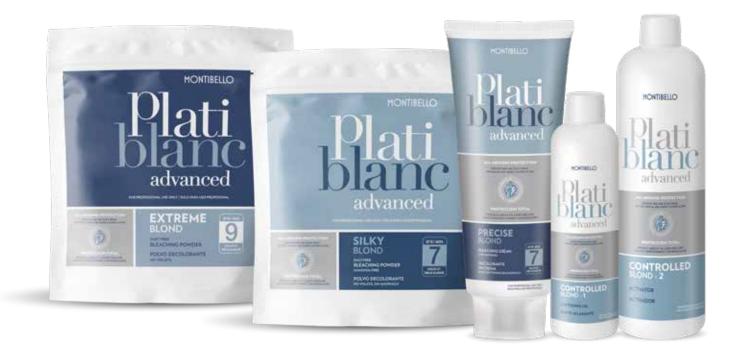

# PLATIBLANC ADVANCED

### HAIR DECOLOURING PROGRAMME

The PLATIBLANC ADVANCED range is formulated with Pomegranate Oil Omega-5 to revitalise the hair and protect the scalp. Neutralises free radicals and has a soothing effect on the scalp, and also contains the exclusive *GlucAmino Complex*, which provides protection to prevent moisture loss during the lightening process while softening and conditioning the hair.

### **EXTREME BLOND**

Dust-free bleaching powder that achieves intense results to create the most extreme blonde shades. **Contains ammonia.** Lavender fragrance. **Up to 9 levels of lift.** Suitable for any technique.

**PAEB5D - 500 g** x 2