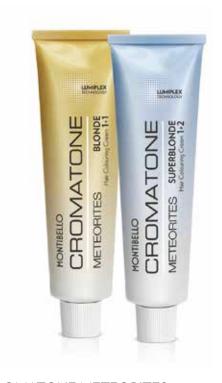

### CROMATONE METEORITES BLONDE - SUPERBLONDE

A selection of creams that lift hair colour by up to 4 shades (Blonde range) or up to 5 shades (Superblonde range) to achieve ultra-luminous blondes with multidimensional tones and flawless, even colour results.

Reveals rejuvenated, brighter, purer blonde shades with a luminous aura and provides satin shine, leaving hair silky to the touch.

3 units x 60 g

#### 3 units x 60 g

The first and only colour platform that illuminates and rejuvenates blonde hair thanks to the dual LUMIPLEX system.

**LUMIPLEX** consists of two powerful technologies: