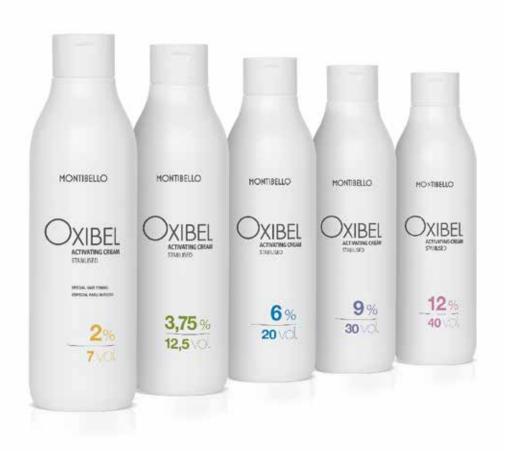

# **OXIBEL** ACTIVATING CREAM

### **OXIDISING AGENT IN CREAM**

### **OXIBEL** ACTIVATING CREAM

Hair oxidising product in cream for preparing hair tints, colour rinses (tone-ontone) and decolouring processes. Formulated specially to protect hair, it is ideal for obtaining the right texture for each technical colouring or decolouring process. It facilitates coverage and colour evening in the tinting processes.

0C7 - 1000 ml - 2% (7 VOLS.)

0C12 - 1000 ml - 3,75% (12,5 VOLS.)

0C20 - 1000 ml - 6% (20 VOLS.)

0C30 - 1000 ml - 9% (30 VOLS.)

0C40 - 1000 ml - 12% (40 VOLS.)