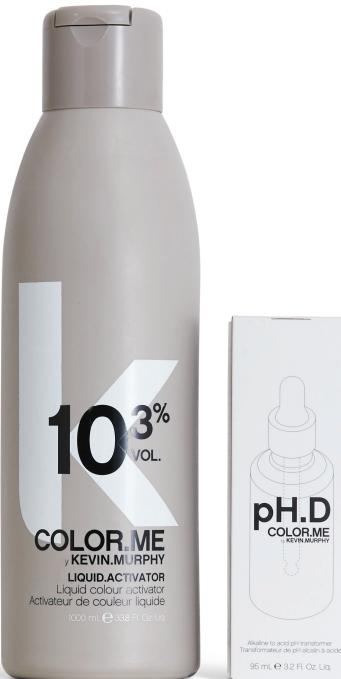

## OH.D

Alkaline to acid pH transformer designed to instantly transform oxidative colour into a gentle acid colouration. Creates new colour opportunities while delivering long lasting brilliance and shine.

LIQUID.ACTIVATOR

Liquid colour activator allows for ideal colour consistency and quick and easy bottle application.