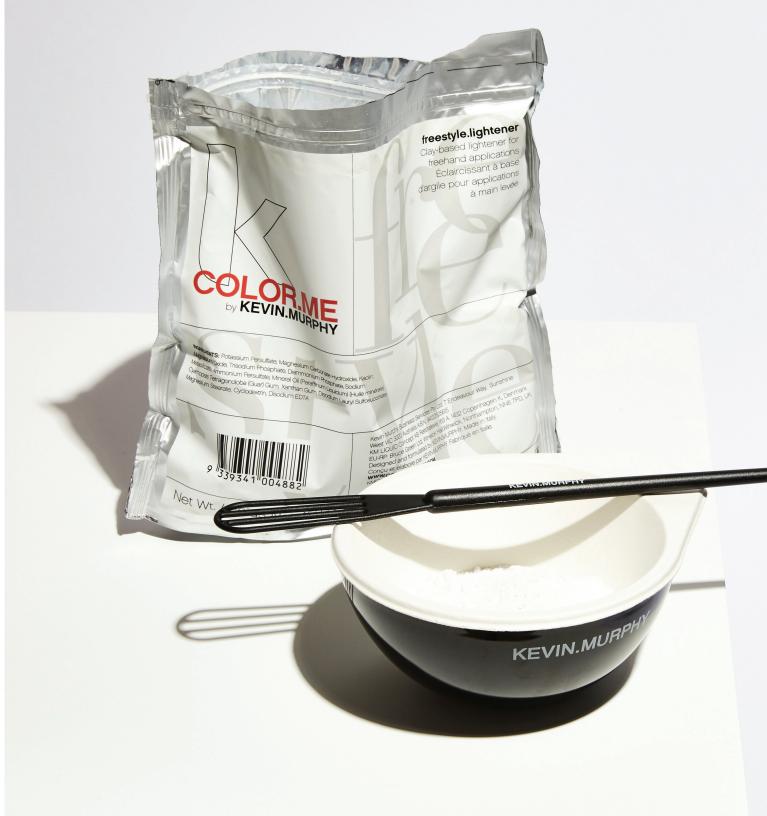

# FREESTYLE.LIGHTENER

Experience creative freedom with this clay-based lightener. Ideal for freehand applications that allows you to be an artist. Paint, lift, highlight and create natural, sun-kissed results with this gentle, no-drip formula.

FREESTYLE.LIGHTENER

Up to 7 levels of lift