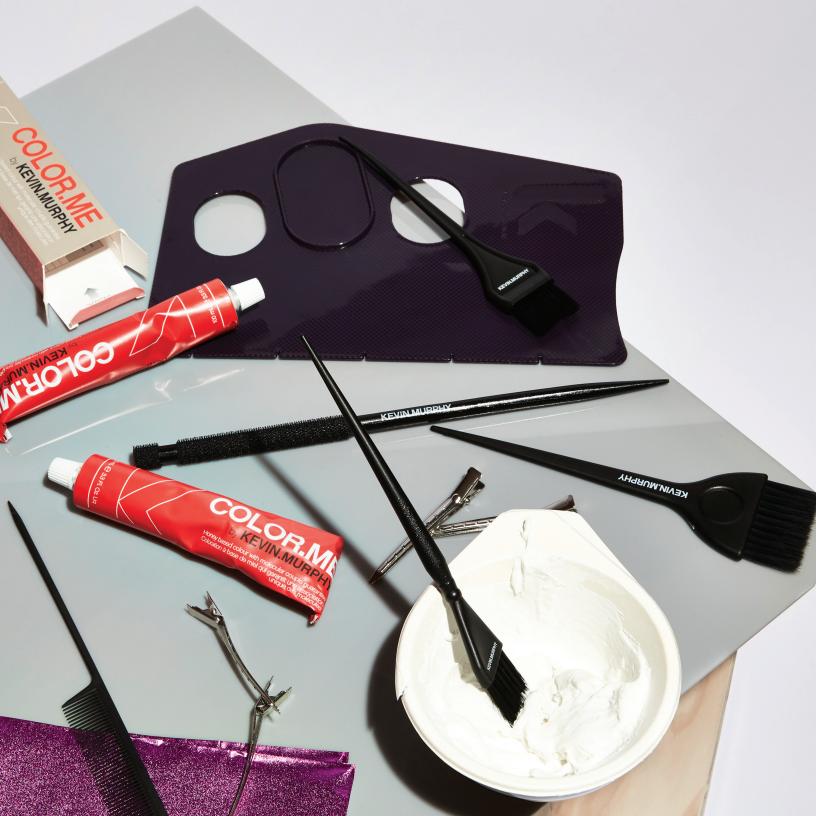

### TOOLS

#### COLOUR.BRUSH

The original COLOR.ME by KEVIN.MURPHY COLOUR.BRUSH features premium bristles and a sleek design for optimal colour application. Ideal for daily colouring techniques.

#### PRECISION COLOUR.BRUSH

A slimmer version of the original COLOR.ME by KEVIN.MURPHY COLOUR.BRUSH, the PRECISION COLOUR.BRUSH features a slim handle and smaller brush head, ideal for intricate colour work or fine touch-ups on new growth.

#### COLOUR TAIL.COMB

Constructed of a light-weight, black carbon material, the COLOR.ME COLOUR TAIL.COMB is durable and built to last. Its pointy tip permits easy and precise sectioning perfect for all hair types, without hurting the scalp. The fine teeth allow for detailing and smooth finishing, and features a long, straight tail to enable easier handling when using foils. This sleek design works exceptionally for both colour and styling services.