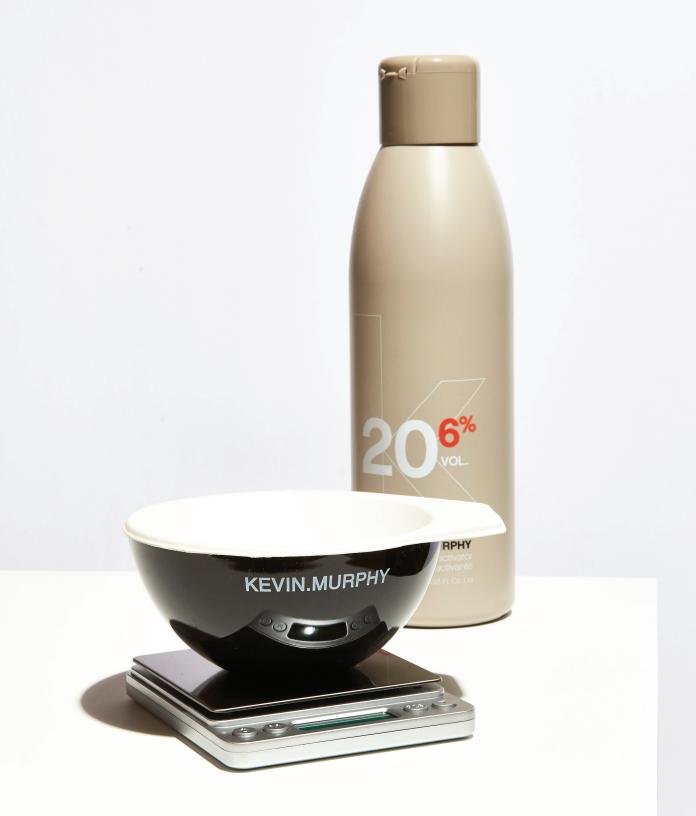

## CREAM.ACTIVATOR

An incredibly creamy and nourishing formula. CREAM.ACTIVATOR can be used to create endless demi and permanent hair colour formulas.

### CREAM.ACTIVATOR

3.5 VOL. (1%) 10 VOL. (3%) 20 VOL. (6%) 30 VOL. (9%) 40 VOL. (12%)

### COLOUR.SCALE

A compact and precise scale designed to meet the needs of our colourists. Battery operated and with a 180 second shut-off time, this scale is ideal for any kind of colour formulation.