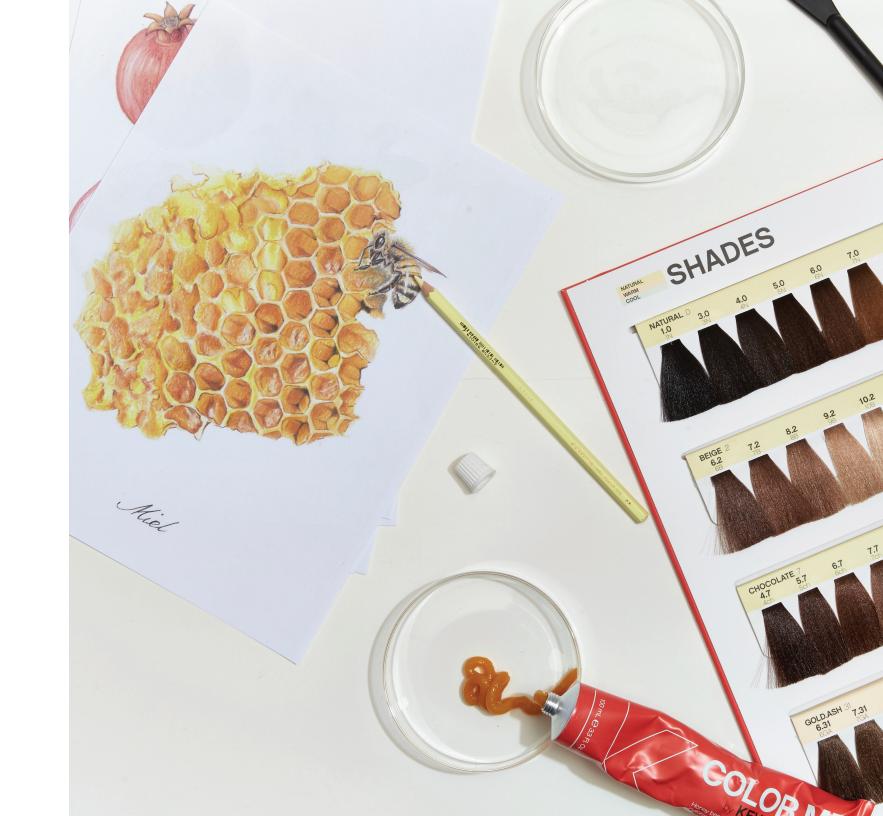

### 93 HONEY BASED SHADES

A compact colour line that offers the perfect number of shades.

### 93 HONEY BASED SHADES

These high performance, multi-tonal shades provide endless creativity and natural looking results.