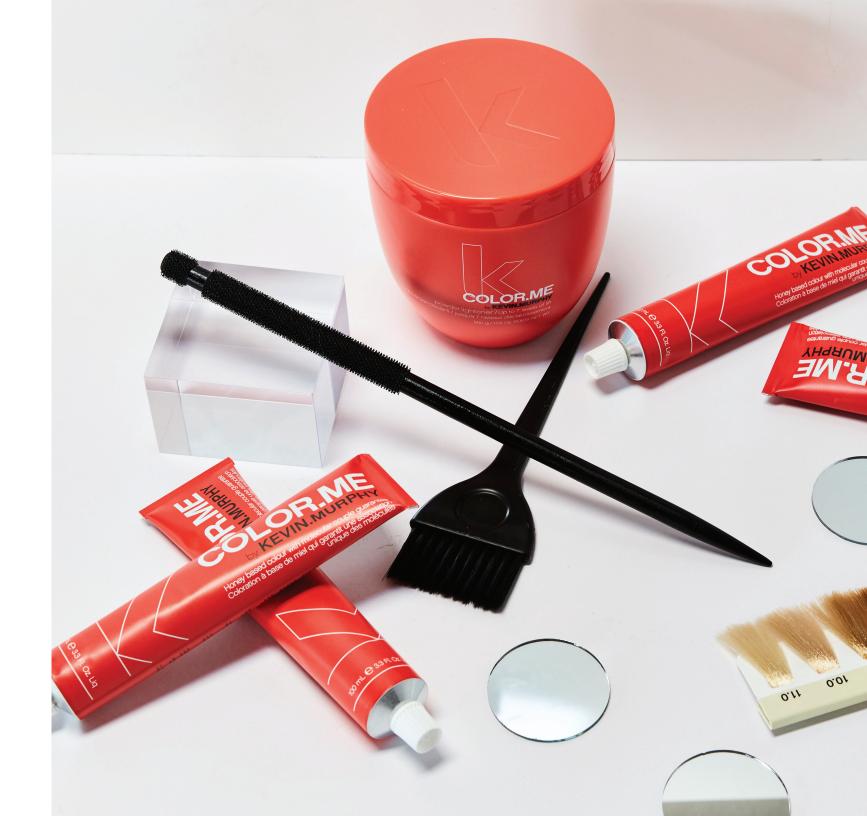

# COLOR.ME

is born from KEVIN.MURPHY's vision of fusing session work, fashion and hair colour. This compact colour line delivers high performance, natural looking results and optimum colour functionality. An artful blend of gentle and naturally derived ingredients moisturise, rejuvenate and impart incredible shine without having to further compromise the environment.

### 93 HONEY BASED SHADES

A compact colour line that offers the perfect number of shades.

### 93 HONEY BASED SHADES

These high performance, multi-tonal shades provide endless creativity and natural looking results.