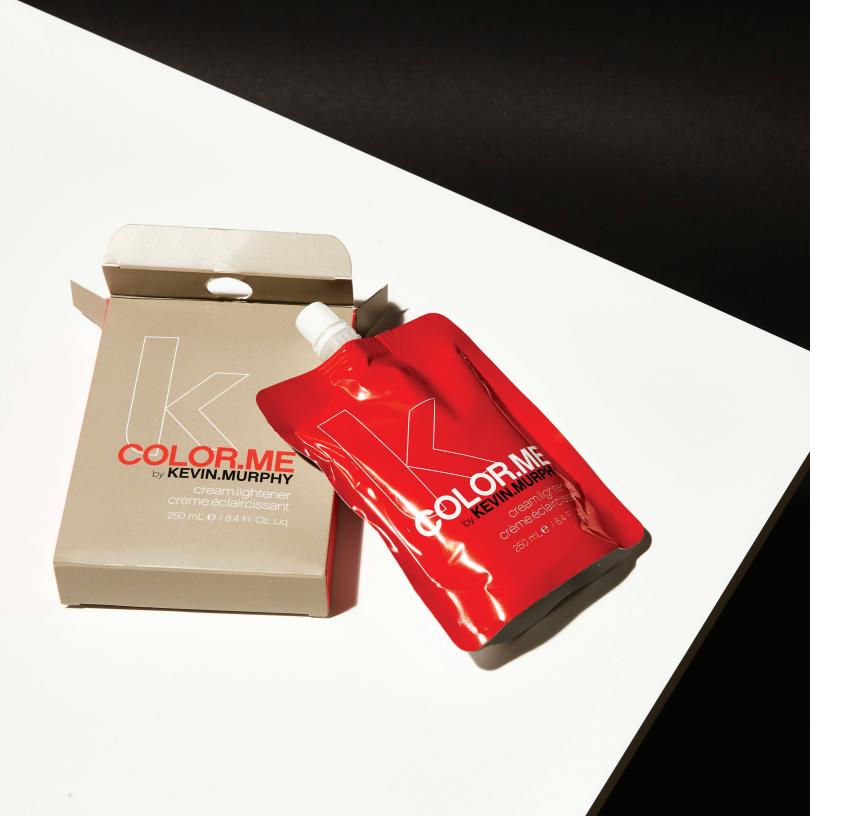

# CREAM.LIGHTENER

Extremely gentle and moisturising, CREAM.LIGHTENER is a brilliant alternative to powder formulas.

**CREAM.LIGHTENER** Up to 7 levels of lift

**CREAM.LIGHTENER AMMONIA-FREE** Up to 6 levels of lift