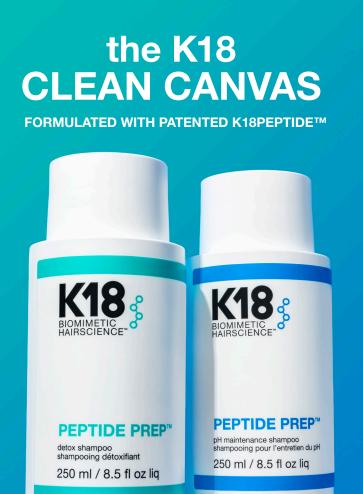

The PEPTIDE PREP™ category was engineered to create the cleanest canvas for a healthy hair base—whether you're looking for an effective and safe cleanse or a heavy-duty detox that won't mess with color—and will make every K18 application a hair-health changing experience.

## detox shampoo

A color-safe clarifying shampoo with skincare-inspired ingredients + microdosed with the patented K18PEPTIDE™ to nourish hair while removing buildup for a clean, healthy hair canvas.

Activated Charcoal absorbs toxins,

## pH maintenance shampoo

A smoothing shampoo microdosed with the patented K18PEPTIDE™. Powerful yet non-stripping formula is designed with an optimized pH that is safe enough for everyday use.

Optimized pH