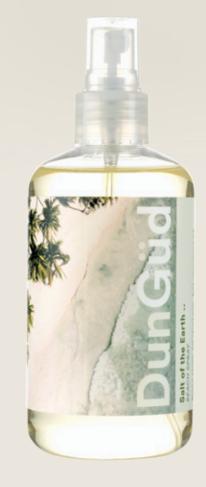

# Salt of the Earth .. BEACH SPRAY

000

Beach in a bottle : Salt infused spritz: Build natural texture and volume : Spray in to damp or dry hair : Style : Güd days.

THE GÜD STUFF

MARINE ALGAE : Sourced in Australia :

Contains minerals : Potassium : Magnesium : Iron : Vitamins A, B3, B6, B12, C and E.

AUSTRALIAN SEA SALT : Adds undone lived in texture : Volume without drying out your strands.

**CASTOR OIL :** An effective humectant : Draws moisture in : Keeps hair looking soft and shiny.

Avaliable as: C 250ml/8.5 fl.oz Sideshow ...

Reduce frizz : Add lustre & shine : Light hold : Apply wet or dry : For a perfect blow out or scrunch in to support movement & curl : Go you Güd thing.