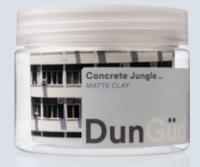

Concrete Jungle .. MATTE CLAY

# THE GÜD STUFF:

**BENTONITE CLAY** (*VOLCANIC ASH*) : Conditions : Moisturises the hair : Absorbs excess oils : matte / dry finish.

ALOE LEAF EXTRACT : An antioxidant : Antibacterial properties : Supports healthy hair and scalp.

HYDROLYSED SILK : An amino peptide concentrate : Rich in proteins : Adds lustre, body, and manageability. Strong : Create : Hold : Minimal shine : For shorter more resistant hair types : Work vigorously into palms : Then dry hair : Güd effect.