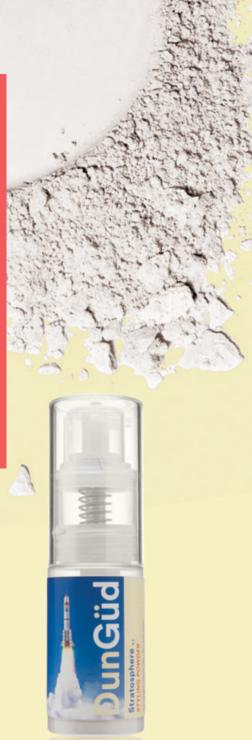

# **Stratosphere ..** *STYLING POWDER*

For height : Obviously : Dry hair start : Pump into roots : Work through mids : Then ends : Matte textured finish with volume : Güd stuff.

# THE GÜD STUFF

**QUANDONG :** The Australian outback's most potent fruit : High in proteins : Vitamin-C.

AMINO ACIDS : Boosts the hairs strength : Assists with moisture retention : Vitality.

Avaliable as:  $\Theta$  10g/0.35 oz.

From flat to full: Apply to dry hair: **Roots to ends: Instantly add body** and dry texture: **Medium hold:** A touch of shine: Got the Güds.