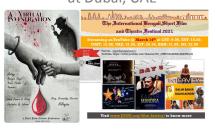

A Virtual Investigation - based on current COVID Pandemic times and Thalassemia- a JJO production was shortlisted for The International Bengali Short Film and Theatre Festival 2021 at Dubai, UAE

https://jjonj.org/virtual-investigation