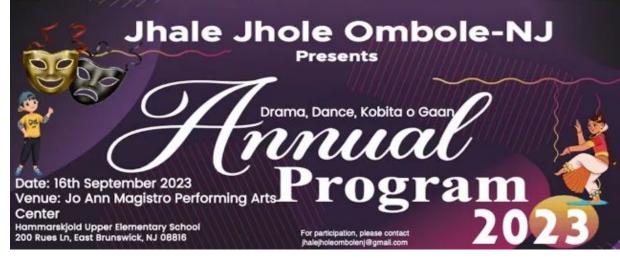

## September 2023

**Annual Program 2023 - Charity Event** 

JJO NJ is back with a bang!! It's organizing a charity event as part of its Annual Program 2023. We will be showcasing

1. Drama (Adult and Kids) | 2. Dance Drama | 3. Kobita o Gaan