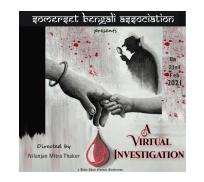

https://jjonj.org/amra-jara-sadharan

A Virtual Investigation – based on current COVID Pandemic times and Thalassemia— a JJO production presented at Somerset Bengali Association which won raving reviews

A Virtual Investigation - based on current COVID Pandemic times and Thalassemia- a JJO production was shortlisted for The International Bengali Short Film and Theatre Festival 2021 at Dubai, UAE

https://jjonj.org/virtual-investigation