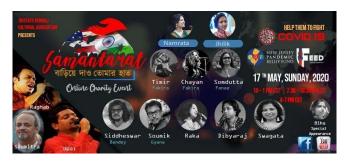

https://jjonj.org/samantaral-2020

Samantaral – Online Charity Event with leading artists from Kolkata, Mumbai and USA participating. Raised and disbursed more than 4k USD for needy people

Partnered with NABC on HOPE 2020 program. Provided tech as well a marketing support.