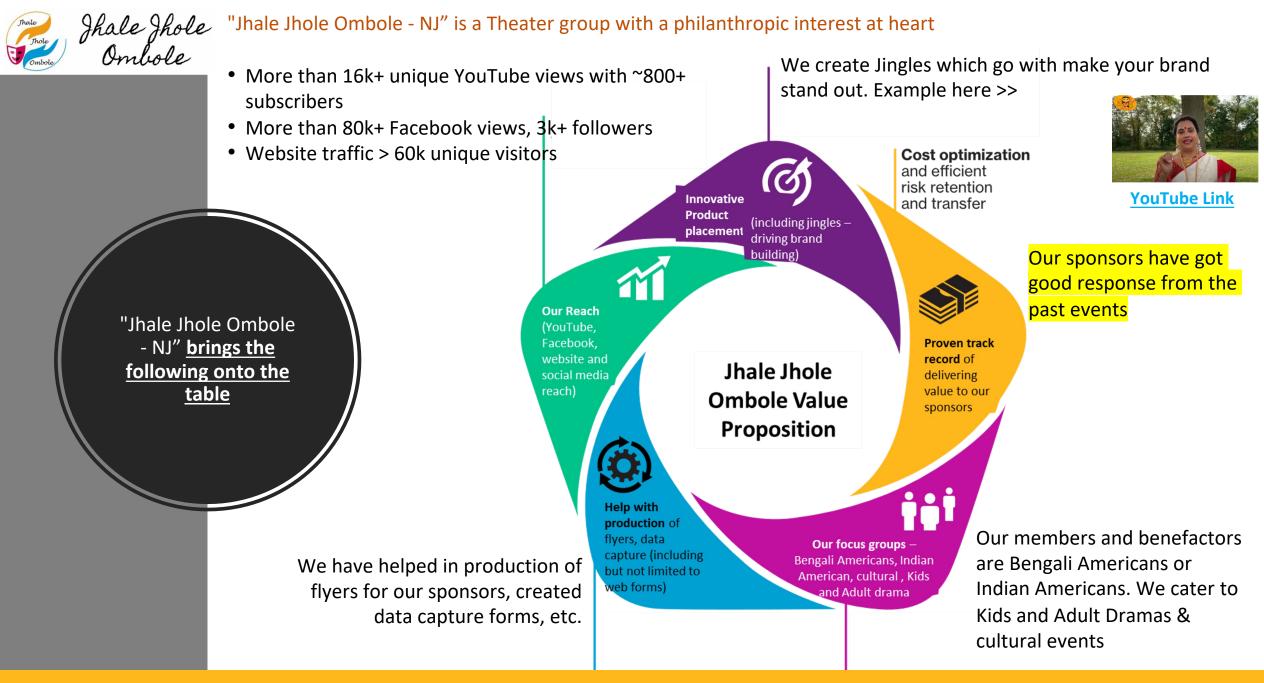

"Jhale Jhole Ombole - NJ" is a Theater group with a philanthropic interest at heart

Registered under IRS as TRISTATE BENGALI CULTURAL ASSOCIATION

www.jjonj.org | www.jjonj.live | www.jjonj.us

Jhale Jhole Ombole – NJ (JJONJ) - a nonprofit with a vision to promote theater, online plays / short films (OTT) and other cultural celebrations

The first- and second-generation kids of Indian Americans are exposed to Bengali culture

It has philanthropic interest at heart. It supports various initiatives, i.e., fall out of COVID, thalassemia, post catastrophe event, orphanges, etc.