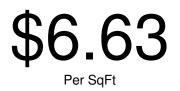

Deltona - Engineered Wood Flr - Multi Sizes

\$3.78 Per SaFt

\$6.87 Per SqFt

\$6.71

\$6.19 Per SqFt

Indian Lakes Hickory - Engineered Wood Flr - 5 W

Modern Vision - Engineered Wood Flr - 7

North Hills - Engineered Wood Flr - 6.5 W