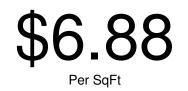

Deltona - Engineered Wood Flr - Multi Sizes

\$3.78 Per SaFt

\$6.87 Per SqFt

\$6.71

\$6.19 Per SqFt

Indian Lakes Hickory - Engineered Wood Flr - 5 W

Modern Vision - Engineered Wood Flr - 7

North Hills - Engineered Wood Flr - 6.5 W