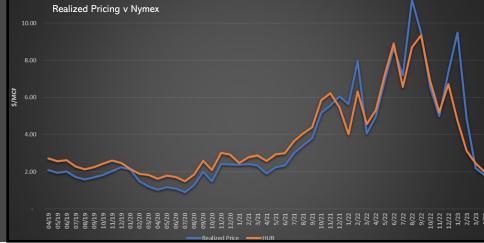

## **VALUATION**

- Est Forward Cashflow \$750k-\$3M/Yr
- 9%/yr production decline