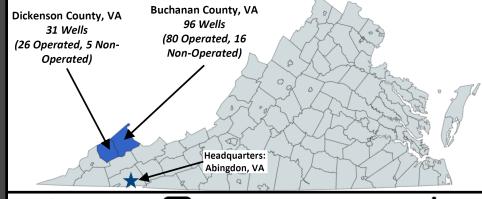

## Southwestern Virginia— Coal Bed Methane/Conv. Production

127 Wells (106 Operated, 21 Non-Operated)

Stations (Limited Run-Time Hours on Equipment)

Robust Gathering System (70 Miles of Pipe Ranging from 2" to 16")