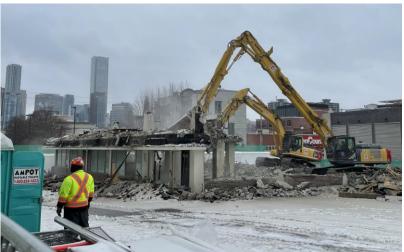

# Scrivener Square Construction Liaison Group Meeting

March 2021



### **Site Context**

#### **Aerial View**



**Note:** Fixed Scrivener Lane Lighting in the laneway

Legend

Site Boundary



# Hoarding

### **Phase 1 Hoarding**









# **Demolition**

### **Progress Shots**









### **Below Grade Construction**

#### Phase 2A – Below-Grade Construction (Shoring & Excavation)



Estimated Start: Q1 2021

**Approx. Duration**: 12 months

**Note:** Construction vehicle ingress/ egress (accessed from traffic signal at Yonge and Scrivener) will be off Scrivener Square.

No stopping along Scrivener Square and Scrivener Square Lane as per the City

During shoring the safety fencing will be required to be moved and flexible.

#### Legend

Construction Gate

Construction Gate for Emergency Access Only

Hoarding installed

Hoarding/Safety Fence

Overhead Protection

Community Traffic

### **Below Grade Construction**

#### Phase 2B - Below-Grade Construction



Estimated Start: Q1 2022

Approx. Duration: 6-9 months

**Notes:** Construction vehicle ingress/ egress (accesse