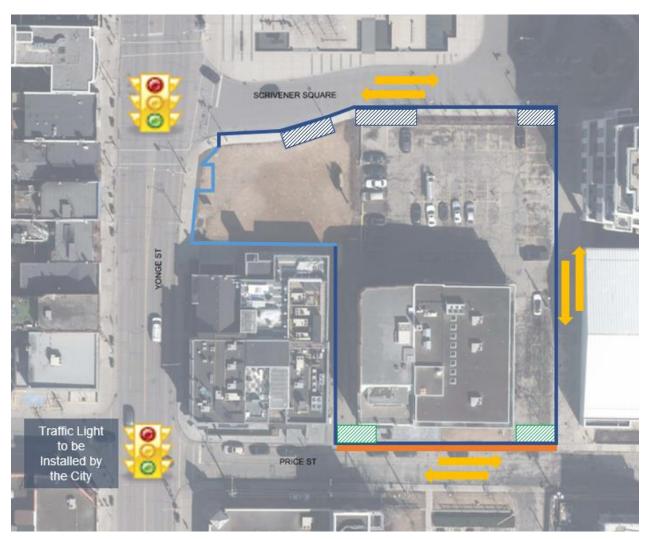

#### Phase 2A – Below-Grade Construction (Shoring & Excavation)

Estimated Start: Q1 2021

**Approx. Duration**: 12 months

**Note:** Construction vehicle ingress/ egress (accessed from traffic signal at Yonge and Scrivener) will be off Scrivener Square.

No stopping along Scrivener Square and Scrivener Square Lane as per the City

During shoring the safety fencing will be required to be moved and flexible.

#### Legend

Construction Gate

Construction Gate for Emergency Access Only

Hoarding installed

Hoarding/Safety Fence

Overhead Protection

Community Traffic