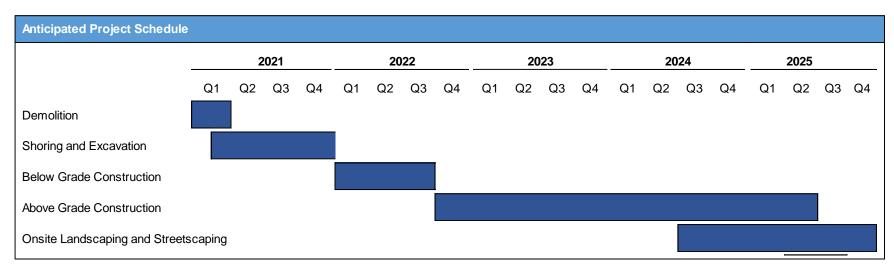

#### **Project Schedule**

The James - 5 Scrivener Square, 8, 10, 10R Price St, 1107 Yonge st

\*\*subject to change DECEMBER 2020