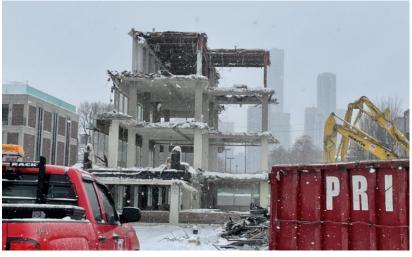

# Scrivener Square Construction Liaison Group Meeting

March 2021



### **Site Context**

#### **Aerial View**



**Note:** Fixed Scrivener Lane Lighting in the laneway

Legend

Site Boundary



# Hoarding

### **Phase 1 Hoarding**









# **Demolition**

### **Progress Shots**









### **Below Grade Construction**

#### Phase 2A – Below-Grade Construction (Shoring & Excavation)



Estimated Start: Q1 2021

**Approx. Duration**: 12 months

**Note:** Construction vehicle ingress/ egress (accessed from traffic signal at Yonge and Scrivener) will be off Scrivener Square.

No stopping along Scrivener Square and Scrivener Square Lane as per the City

During shoring the safety fencing will be required to be moved and flexible.

#### Legend

Construction Gate

Construction Gate for Emergency Access Only

Hoarding installed

Hoarding/Safety Fence

Overhead Protection

Community Traffic

### **Below Grade Construction**

#### Phase 2B - Below-Grade Construction



Estimated Start: Q1 2022

Approx. Duration: 6-9 months

**Notes:** Construction vehicle ingress/ egress (acces