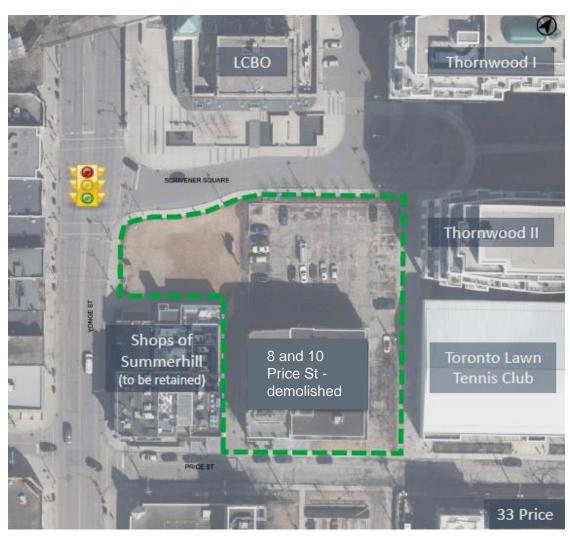

#### **Aerial View**

**Note:** Fixed Scrivener Lane Lighting in the laneway

Legend

Site Boundary