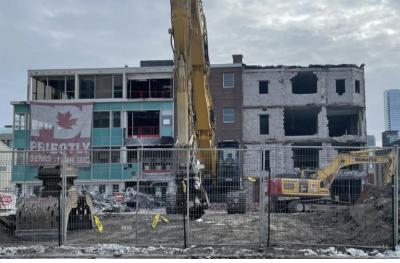

# Scrivener Square Construction Liaison Group Meeting

March 2021



### **Site Context**

#### **Aerial View**



**Note:** Fixed Scrivener Lane Lighting in the laneway

Legend

Site Boundary



# Hoarding

### **Phase 1 Hoarding**









# **Demolition**

### **Progress Shots**









### **Below Grade Construction**

#### Phase 2A – Below-Grade Construction (Shoring & Excavation)



Estimated Start: Q1 2021

**Approx. Duration**: 12 months

**Note:** Construction vehicle ingress/ egress (accessed from traffic signal at Yonge and Scrivener) will be off Scrivener Square.

No stopping along Scrivener Square and Scrivener Square Lane as per the City

During shoring the safety fencing will be required to be moved and flexible.

#### Legend

Construction Gate

Construction Gate for Emergency Access Only

Hoarding installed

Hoarding/Safety Fence

Overhead Protection

Community Traffic

### **Below Grade Construction**

#### Phase 2B - Below-Grade Construction



Estimated Start: Q1 2022

Approx. Duration: 6-9 months

**Notes:** Construction vehicle ingress/ egress (acc