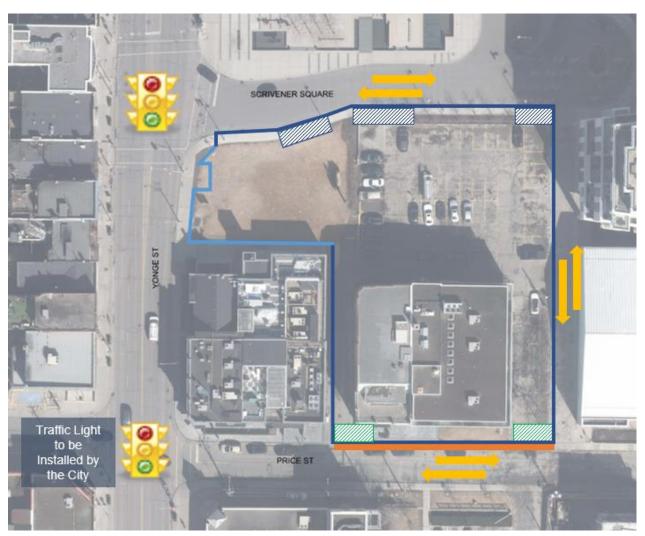

#### Phase 2B - Below-Grade Construction

Estimated Start: Q1 2022

Approx. Duration: 6-9 months

**Notes:** Construction vehicle ingress/ egress (accessed from traffic signal at Yonge and Scrivener) will be off Scrivener Square.

Overhead crane to be installed during Phase 2B.

#### Legend

Construction Gate

Construction Gate for Emergency Access Only

Hoarding installed

Hoarding/Safety Fence

Overhead Protection

Community Traffic