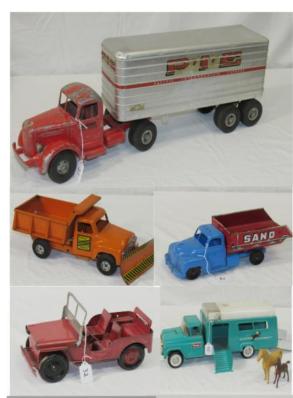

## VINTAGE TOY'S 265 TRUCK'S & SEMI'S

THESE TOY TRUCKS, SEMI'S AND CONSTRUCTION TOYS ARE ALL FROM ONE ESTATE.

SID COLLECTED FOR YEARS AND HAS SOME OF THE NICEST AND UNIQUE TOYS, THEY ARE FROM THE 1920's,30's, 40's, 50's, 60's & 70's.

WITH 265 TOYS WE CAN'T LIST THEM ALL.
HERE IS A LIST OF SOME OF THE BRANDS;
FOR A COMPLETE LIST VISIT OUR WEB SITE.