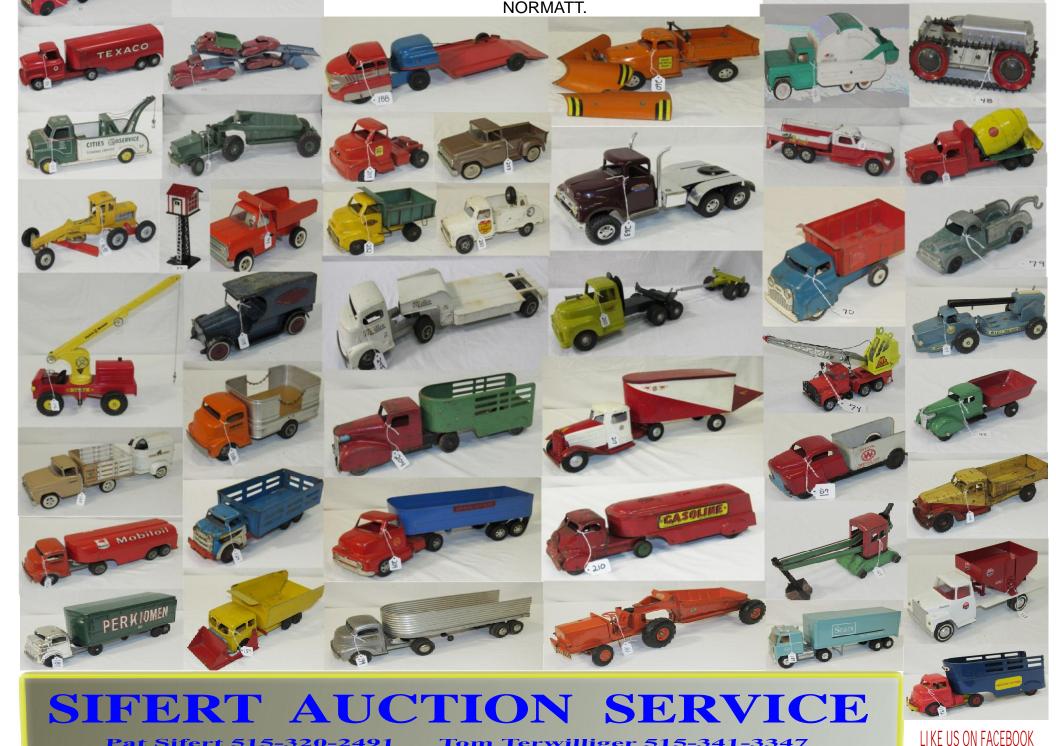

## VINTAGE TOY'S 265 TRUCK'S & SEMI'S

THESE TOY TRUCKS, SEMI'S AND CONSTRUCTION TOYS ARE ALL FROM ONE ESTATE.

SID COLLECTED FOR YEARS AND HAS SOME OF THE NICEST AND UNIQUE TOYS, THEY ARE FROM THE 1920's,30's, 40's, 50's, 60's & 70's.

WITH 265 TOYS WE CAN'T LIST THEM ALL.
HERE IS A LIST OF SOME OF THE BRANDS;
FOR A COMPLETE LIST VISIT OUR WEB SITE.

SIFERT AUCTION SERVICE

www.proauctionusa.com or www.auctionzip.com ID 27901