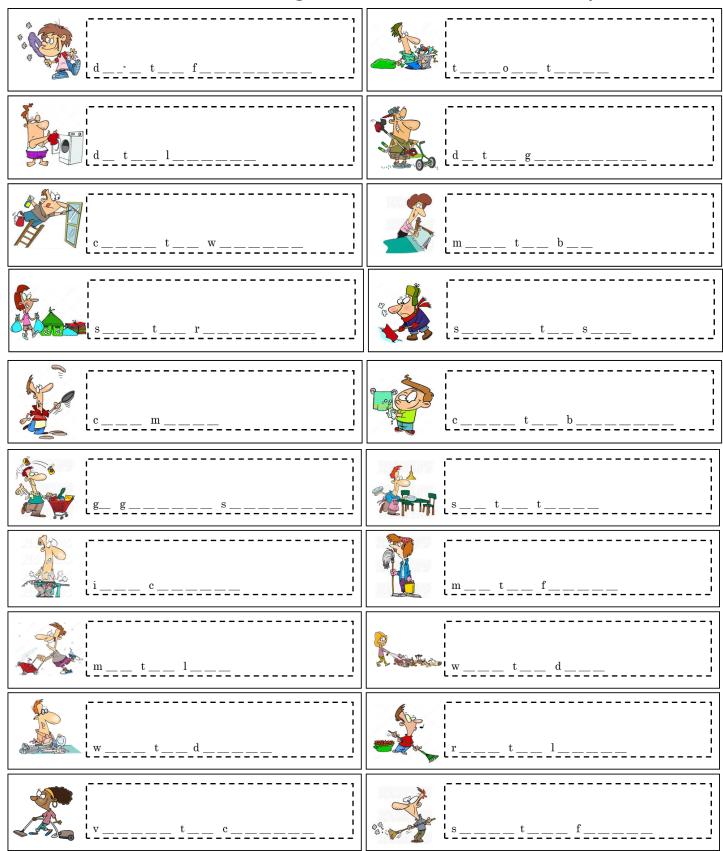

## Guesting and Tenancy – Cleaning and Hygiene

| Subject/Topic                    | Cleaning Fill in the Blanks Activity Sheet                                                                                                                                                                                                            |
|----------------------------------|-------------------------------------------------------------------------------------------------------------------------------------------------------------------------------------------------------------------------------------------------------|
| General Description              | This activity sheet introduces learners to English terms about household chores.                                                                                                                                                                      |
| Objectives of lesson             | At the end of this lesson the learner will have practiced their English<br>while naming various aspects of household cleaning                                                                                                                         |
| Timing                           | 30 minutes                                                                                                                                                                                                                                            |
| Resources                        | Activity sheet, pencil or pen.                                                                                                                                                                                                                        |
| Comments, notes,<br>instructions | <ol> <li>Provide learner with activity sheet.</li> <li>Read the name for each pictogram in English and ask the learner to repeat.</li> <li>On page 2 activity sheet, have the learner copy the name of the chore into the square provided.</li> </ol> |

## The House—Cleaning Fill in the Blanks Activity Sheet

GTCH8