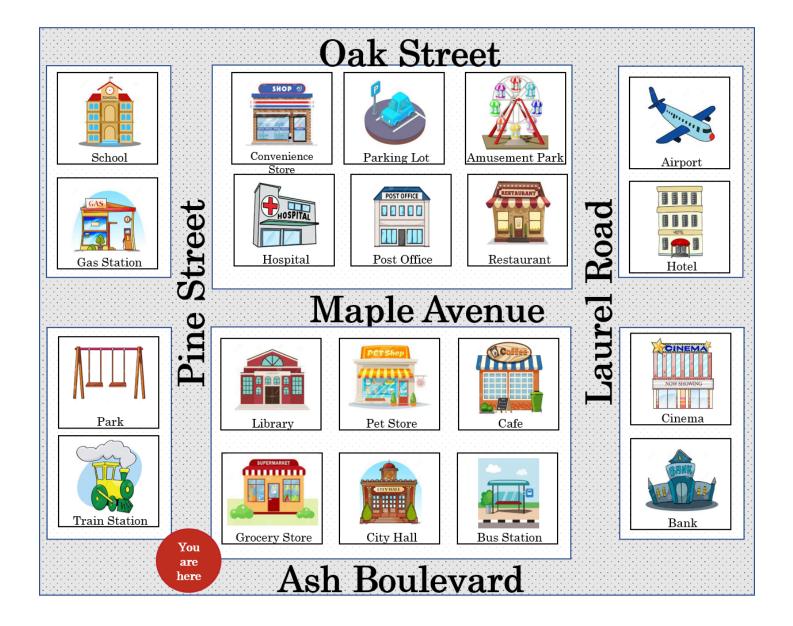

## **Directions 1 Activity Sheet**

|    | How do I get to the                                                                                                                                                                                                                                                                                                                                                                                                                                                                                                                                                                                                                                                                                                                                                                                                                                                                                                                                                                                                                                                                                                                                                                                                                                                                                                                                                                                                                                                                                                                                                                                                                                                                                                                                                                                                                                                                                                                                                                                                                                                                                                    |                   |
|----|------------------------------------------------------------------------------------------------------------------------------------------------------------------------------------------------------------------------------------------------------------------------------------------------------------------------------------------------------------------------------------------------------------------------------------------------------------------------------------------------------------------------------------------------------------------------------------------------------------------------------------------------------------------------------------------------------------------------------------------------------------------------------------------------------------------------------------------------------------------------------------------------------------------------------------------------------------------------------------------------------------------------------------------------------------------------------------------------------------------------------------------------------------------------------------------------------------------------------------------------------------------------------------------------------------------------------------------------------------------------------------------------------------------------------------------------------------------------------------------------------------------------------------------------------------------------------------------------------------------------------------------------------------------------------------------------------------------------------------------------------------------------------------------------------------------------------------------------------------------------------------------------------------------------------------------------------------------------------------------------------------------------------------------------------------------------------------------------------------------------|-------------------|
| 1. | Walk along Pine Street. Take the first turn on the right. Go straight. It between the hospital and the restaurant.                                                                                                                                                                                                                                                                                                                                                                                                                                                                                                                                                                                                                                                                                                                                                                                                                                                                                                                                                                                                                                                                                                                                                                                                                                                                                                                                                                                                                                                                                                                                                                                                                                                                                                                                                                                                                                                                                                                                                                                                     | t is on your left |
| 2. | How do I get to the Walk along Ash Boulevard. Turn left on Laurel Road and go straight u Turn left on Oak Street. It is between the amusement park and the contract of |                   |
| 3. | How do I get to the Walk along Pine Street. Turn left on Maple Avenue. It is across the str                                                                                                                                                                                                                                                                                                                                                                                                                                                                                                                                                                                                                                                                                                                                                                                                                                                                                                                                                                                                                                                                                                                                                                                                                                                                                                                                                                                                                                                                                                                                                                                                                                                                                                                                                                                                                                                                                                                                                                                                                            | eet from the gas  |
| 4. | How do I get to the Go down Pine Street. It is at the corner of Pine Street and Maple Aven the hospital.                                                                                                                                                                                                                                                                                                                                                                                                                                                                                                                                                                                                                                                                                                                                                                                                                                                                                                                                                                                                                                                                                                                                                                                                                                                                                                                                                                                                                                                                                                                                                                                                                                                                                                                                                                                                                                                                                                                                                                                                               | iue across from   |
| 5. | How do I get to the                                                                                                                                                                                                                                                                                                                                                                                                                                                                                                                                                                                                                                                                                                                                                                                                                                                                                                                                                                                                                                                                                                                                                                                                                                                                                                                                                                                                                                                                                                                                                                                                                                                                                                                                                                                                                                                                                                                                                                                                                                                                                                    | right beside the  |
| 6. | How do I get to the                                                                                                                                                                                                                                                                                                                                                                                                                                                                                                                                                                                                                                                                                                                                                                                                                                                                                                                                                                                                                                                                                                                                                                                                                                                                                                                                                                                                                                                                                                                                                                                                                                                                                                                                                                                                                                                                                                                                                                                                                                                                                                    |                   |
| 7. | How do I get to the                                                                                                                                                                                                                                                                                                                                                                                                                                                                                                                                                                                                                                                                                                                                                                                                                                                                                                                                                                                                                                                                                                                                                                                                                                                                                                                                                                                                                                                                                                                                                                                                                                                                                                                                                                                                                                                                                                                                                                                                                                                                                                    | across from the   |
| 8. | How do I get to the Walk straight down Pine street until the end. It is on your right.                                                                                                                                                                                                                                                                                                                                                                                                                                                                                                                                                                                                                                                                                                                                                                                                                                                                                                                                                                                                                                                                                                                                                                                                                                                                                                                                                                                                                                                                                                                                                                                                                                                                                                                                                                                                                                                                                                                                                                                                                                 |                   |
| 9. | How do I get to theGo down Ash Boulevard and turn left. It is across from the bus station                                                                                                                                                                                                                                                                                                                                                                                                                                                                                                                                                                                                                                                                                                                                                                                                                                                                                                                                                                                                                                                                                                                                                                                                                                                                                                                                                                                                                                                                                                                                                                                                                                                                                                                                                                                                                                                                                                                                                                                                                              | and beside the    |
| ٥. | How do I get to the<br>Go down Pine Street. Turn right on Maple Avenue. It is just past the P                                                                                                                                                                                                                                                                                                                                                                                                                                                                                                                                                                                                                                                                                                                                                                                                                                                                                                                                                                                                                                                                                                                                                                                                                                                                                                                                                                                                                                                                                                                                                                                                                                                                                                                                                                                                                                                                                                                                                                                                                          | et Store.         |

## **Directions 1 Activity Sheet**