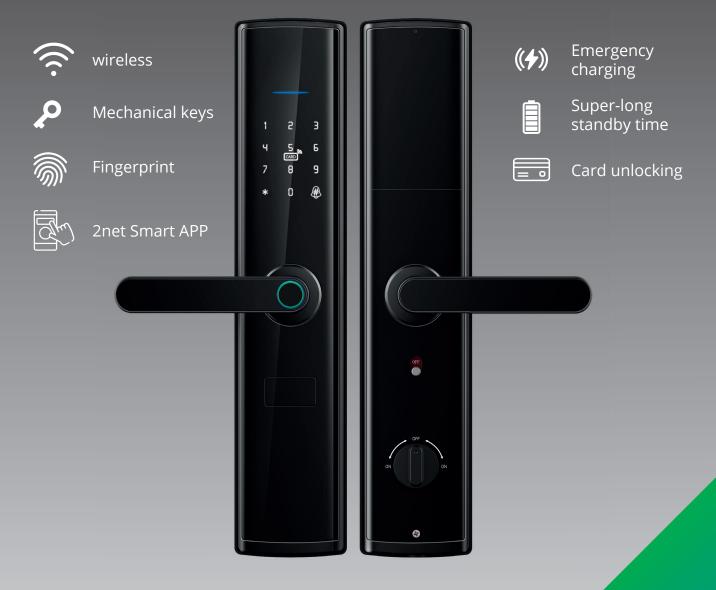

## 2net Smart Lock F1

Product Code: 174210

## Protocol: Wi-Fi or ZigBee(Optional)

Unlock method: Fingerprint, Password, Proximity card, Traditional key
Basic skills: Low voltage alarm, tamper-proof alarm, password error prompt, continuous error lock, un-lock record
Power supply: AA alkaline battery\*4 Battery life: about 12 months
Emergency power interface: Mirco USB
Fingerprint authentication: Semiconductor live fingerprint verification
Authentication speed: <1 second Rejection rate: <0.01%</li>
Shell material: aluminium alloy one-piece moulding