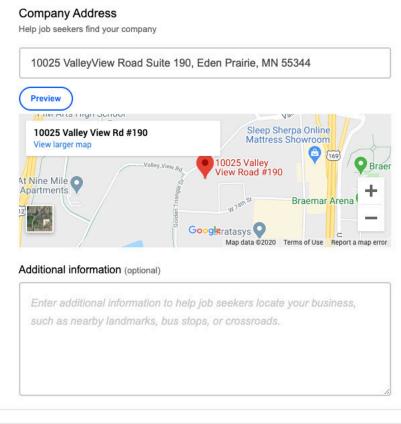

### Edit

Header Update locations to let members know where you're based If you don't have a street address, you can exclude it. Page info Buttons + Add a location About Address Location name Actions Overview 10025 Valley View Road, Suite 190, Headquarters Ì Locations Eden Prairie, MN 55344, United (Primary) States Community 210 NE 10th Ave, Brainerd, MN Î Hashtags MN Plant 56401, United States Featured groups Manage languages