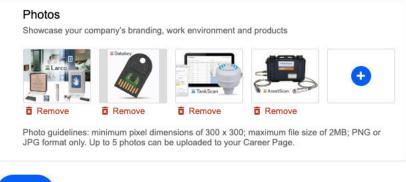

## This section only for Paid Subscription to Careers Pages

| Company Photos (Add a min                                                                                     | +Ad                          | d another module                  |                                                    |
|---------------------------------------------------------------------------------------------------------------|------------------------------|-----------------------------------|----------------------------------------------------|
|                                                                                                               |                              |                                   |                                                    |
| Pick photos that will help tell your comp<br>departments.                                                     |                              |                                   | Hidden                                             |
| name image<br>Click here to upload image<br>from computer<br>Minimum size: 900px (width) by<br>600px (height) | name image                   | name image                        | name image                                         |
| Employee Perspectives (Ac<br>Share content that your employees pub                                            |                              |                                   | Visible<br>, so the entire company is represented. |
| article?                                                                                                      |                              |                                   |                                                    |
|                                                                                                               |                              |                                   |                                                    |
|                                                                                                               | Choose                       | e a LinkedIn article:             |                                                    |
|                                                                                                               | <i>e</i> ⁰ Paste             | a LinkedIn article URL            |                                                    |
|                                                                                                               |                              | Browse articles                   |                                                    |
|                                                                                                               |                              |                                   |                                                    |
|                                                                                                               |                              |                                   |                                                    |
| Testimonials ③<br>Prospective talent wants to know what                                                       | it's like working at your co | mpany. Share authentic company ir | Hidden 🗌                                           |
| name                                                                                                          | Click here to                | add an employee quote             |                                                    |
| + Add employee                                                                                                |                              |                                   |                                                    |