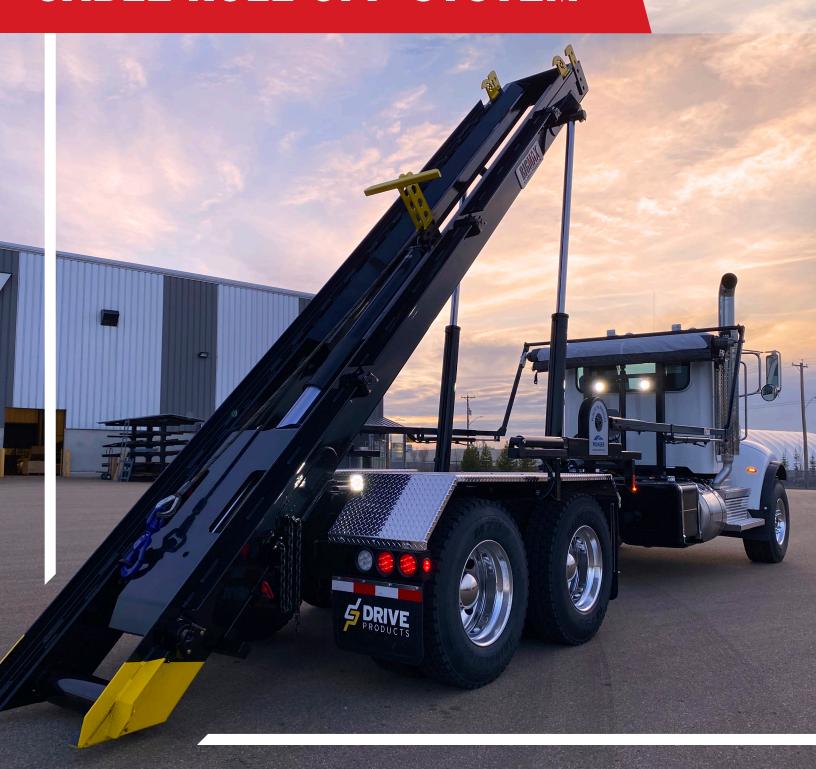

## CABLE ROLL OFF SYSTEM

## CABLE ROLL OFF SYSTEM SPECIFICATION SHEET

**TIPPING ANGLE** 

**OPTIONS** 

| STANDARD FEATURES   | 25 TON                                          | 35 TON                                                                                                                                                  | 40 TON         |  |
|---------------------|-------------------------------------------------|---------------------------------------------------------------------------------------------------------------------------------------------------------|----------------|--|
| BIN SIZE            |                                                 | Up To 24' Ft Bodies Or Containers                                                                                                                       |                |  |
| IDEAL CHASSIS       | Single Axle                                     | Tandem                                                                                                                                                  | Triaxle        |  |
| IDEAL CAB AXLES     | 157" - 190" Ca                                  | 172" - 186" Ca                                                                                                                                          | 162" - 192" Ca |  |
| CONSTRUCTION        | 12" X 4                                         | 12" X 4" X 0.250 Hss Tube Construction (Other Thickness Available)                                                                                      |                |  |
| REEVING CYLINDER    | 7" Diameter 156" Stroke 3 Stage Hard Chror      | 7" Diameter 156" Stroke 3 Stage Hard Chrome Plated Pull-On/Push-Off Reeving Cylinder                                                                    |                |  |
| LIFTING CYLINDER    | 5" Bore X 72" Stroke, 3' Chromed I              | 5" Bore X 72" Stroke, 3' Chromed Rod Double Acting Lifting Cylinders                                                                                    |                |  |
| SHAVE HEAD ASSEMBLY | Removable/Greasable Ma                          | Removable/Greasable Machined Steel Sheave With Profile Bunt Lighting Holes For Ease Of Maintenance                                                      |                |  |
| HINGE BLOCKS        |                                                 | Heavy Duty Greasable 2-1/2" Pin                                                                                                                         |                |  |
| OIL TANKS           | 50 Gallon Frame Mounted Hydraulic Oil Tank With | 50 Gallon Frame Mounted Hydraulic Oil Tank With Sight Glass , Temperature Gauge And Return Filter                                                       |                |  |
| CONTROL SYSTEM      | Premimum In-Cab 4 Way Air Control Console       | Premimum In-Cab 4 Way Air Control Console C/W Pto Switch And Light, Proximity Switch Warning Light For Rails Up And Tarp Gantry Combined                |                |  |
| TARP SYSTEM         |                                                 | Various                                                                                                                                                 |                |  |
| WEAR POINTS         |                                                 | C-1045 Greasable Alloy Pins At All Wear Points                                                                                                          |                |  |
| SAFETY              |                                                 | Heavy Duty Transport Safety Chains For Tie Downs                                                                                                        |                |  |
| BIN LOCKING         | 3 Position Adjustable One                       | 3 Position Adjustable One Handed Bin Locks At Front With Adjustable Dimensional Settings Of Your Choice                                                 |                |  |
| PAINT & FINISH      |                                                 | Sand Blasted, Epoxy Primed And Epoxy Painted Black Or Colour Of Choice.<br>3m Diamond Grade Conspiciuty Marking Tape In Both Sides And Back End Of Unit |                |  |
| LIGHTING            | Led Lighting In Steel Fenders Com               | Led Lighting In Steel Fenders Complete With Sealed Wiring Harness And Plasma Profile Cut Light Holes For That Perfect Fit                               |                |  |