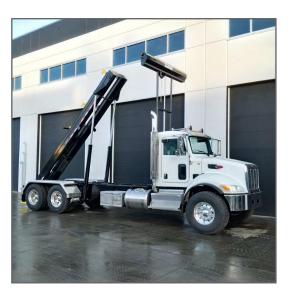

## CABLE ROLL OFF SYSTEM

## CABLE ROLL OFF SYSTEM SPECIFICATION SHEET

**TIPPING ANGLE** 

**OPTIONS** 

| STANDARD FEATURES   | 25 TON                                          | 35 TON                                                                                                                                                  | 40 TON         |  |
|---------------------|-------------------------------------------------|---------------------------------------------------------------------------------------------------------------------------------------------------------|----------------|--|
| BIN SIZE            |                                                 | Up To 24' Ft Bodies Or Containers                                                                                                                       |                |  |
| IDEAL CHASSIS       | Single Axle                                     | Tandem                                                                                                                                                  | Triaxle        |  |
| IDEAL CAB AXLES     | 157" - 190" Ca                                  | 172" - 186" Ca                                                                                                                                          | 162" - 192" Ca |  |
| CONSTRUCTION        | 12" X 4                                         | 12" X 4" X 0.250 Hss Tube Construction (Other Thickness Available)                                                                                      |                |  |
| REEVING CYLINDER    | 7" Diameter 156" Stroke 3 Stage Hard Chror      | 7" Diameter 156" Stroke 3 Stage Hard Chrome Plated Pull-On/Push-Off Reeving Cylinder                                                                    |                |  |
| LIFTING CYLINDER    | 5" Bore X 72" Stroke, 3' Chromed I              | 5" Bore X 72" Stroke, 3' Chromed Rod Double Acting Lifting Cylinders                                                                                    |                |  |
| SHAVE HEAD ASSEMBLY | Removable/Greasable Ma                          | Removable/Greasable Machined Steel Sheave With Profile Bunt Lighting Holes For Ease Of Maintenance                                                      |                |  |
| HINGE BLOCKS        |                                                 | Heavy Duty Greasable 2-1/2" Pin                                                                                                                         |                |  |
| OIL TANKS           | 50 Gallon Frame Mounted Hydraulic Oil Tank With | 50 Gallon Frame Mounted Hydraulic Oil Tank With Sight Glass , Temperature Gauge And Return Filter                                                       |                |  |
| CONTROL SYSTEM      | Premimum In-Cab 4 Way Air Control Console       | Premimum In-Cab 4 Way Air Control Console C/W Pto Switch And Light, Proximity Switch Warning Light For Rails Up And Tarp Gantry Combined                |                |  |
| TARP SYSTEM         |                                                 | Various                                                                                                                                                 |                |  |
| WEAR POINTS         |                                                 | C-1045 Greasable Alloy Pins At All Wear Points                                                                                                          |                |  |
| SAFETY              |                                                 | Heavy Duty Transport Safety Chains For Tie Downs                                                                                                        |                |  |
| BIN LOCKING         | 3 Position Adjustable One                       | 3 Position Adjustable One Handed Bin Locks At Front With Adjustable Dimensional Settings Of Your Choice                                                 |                |  |
| PAINT & FINISH      |                                                 | Sand Blasted, Epoxy Primed And Epoxy Painted Black Or Colour Of Choice.<br>3m Diamond Grade Conspiciuty Marking Tape In Both Sides And Back End Of Unit |                |  |
| LIGHTING            | Led Lighting In Steel Fenders Com               | Led Lighting In Steel Fenders Complete With Sealed Wiring Harness And Plasma Profile Cut Light Holes For That Perfect Fit                               |                |  |