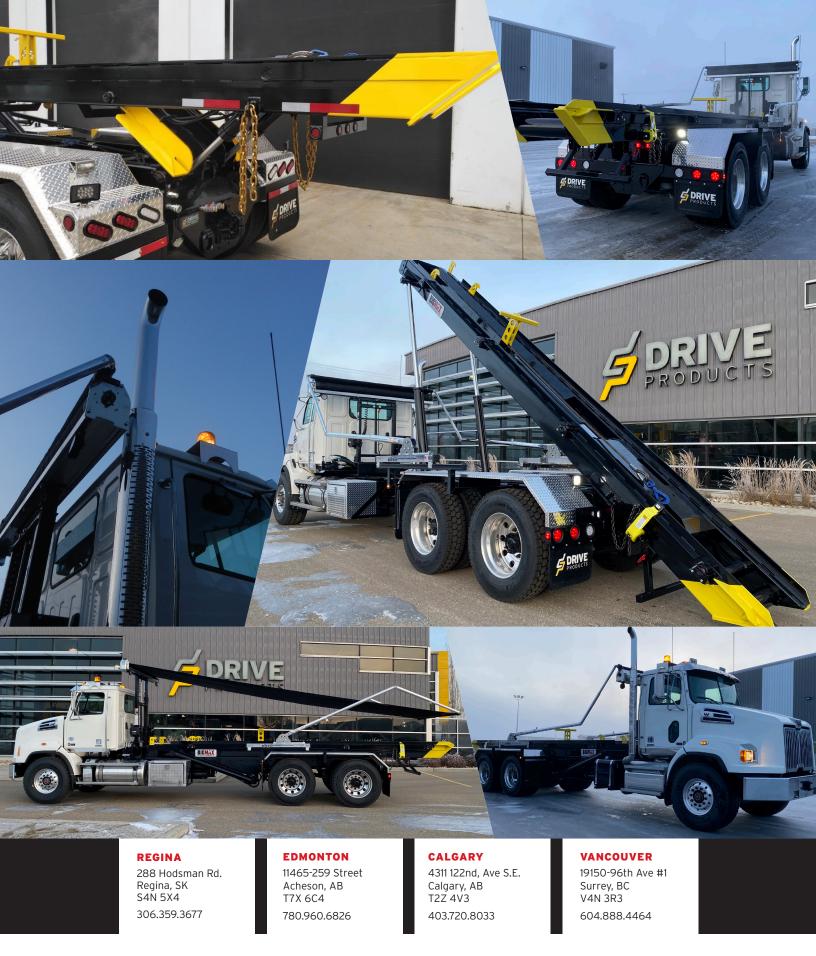

## CABLE ROLL OFF SYSTEM

## CABLE ROLL OFF SYSTEM SPECIFICATION SHEET

**TIPPING ANGLE** 

**OPTIONS** 

| STANDARD FEATURES   | 25 TON                                          | 35 TON                                                                                                                                                  | 40 TON         |  |
|---------------------|-------------------------------------------------|---------------------------------------------------------------------------------------------------------------------------------------------------------|----------------|--|
| BIN SIZE            |                                                 | Up To 24' Ft Bodies Or Containers                                                                                                                       |                |  |
| IDEAL CHASSIS       | Single Axle                                     | Tandem                                                                                                                                                  | Triaxle        |  |
| IDEAL CAB AXLES     | 157" - 190" Ca                                  | 172" - 186" Ca                                                                                                                                          | 162" - 192" Ca |  |
| CONSTRUCTION        | 12" X 4                                         | 12" X 4" X 0.250 Hss Tube Construction (Other Thickness Available)                                                                                      |                |  |
| REEVING CYLINDER    | 7" Diameter 156" Stroke 3 Stage Hard Chror      | 7" Diameter 156" Stroke 3 Stage Hard Chrome Plated Pull-On/Push-Off Reeving Cylinder                                                                    |                |  |
| LIFTING CYLINDER    | 5" Bore X 72" Stroke, 3' Chromed I              | 5" Bore X 72" Stroke, 3' Chromed Rod Double Acting Lifting Cylinders                                                                                    |                |  |
| SHAVE HEAD ASSEMBLY | Removable/Greasable Ma                          | Removable/Greasable Machined Steel Sheave With Profile Bunt Lighting Holes For Ease Of Maintenance                                                      |                |  |
| HINGE BLOCKS        |                                                 | Heavy Duty Greasable 2-1/2" Pin                                                                                                                         |                |  |
| OIL TANKS           | 50 Gallon Frame Mounted Hydraulic Oil Tank With | 50 Gallon Frame Mounted Hydraulic Oil Tank With Sight Glass , Temperature Gauge And Return Filter                                                       |                |  |
| CONTROL SYSTEM      | Premimum In-Cab 4 Way Air Control Console       | Premimum In-Cab 4 Way Air Control Console C/W Pto Switch And Light, Proximity Switch Warning Light For Rails Up And Tarp Gantry Combined                |                |  |
| TARP SYSTEM         |                                                 | Various                                                                                                                                                 |                |  |
| WEAR POINTS         |                                                 | C-1045 Greasable Alloy Pins At All Wear Points                                                                                                          |                |  |
| SAFETY              |                                                 | Heavy Duty Transport Safety Chains For Tie Downs                                                                                                        |                |  |
| BIN LOCKING         | 3 Position Adjustable One                       | 3 Position Adjustable One Handed Bin Locks At Front With Adjustable Dimensional Settings Of Your Choice                                                 |                |  |
| PAINT & FINISH      |                                                 | Sand Blasted, Epoxy Primed And Epoxy Painted Black Or Colour Of Choice.<br>3m Diamond Grade Conspiciuty Marking Tape In Both Sides And Back End Of Unit |                |  |
| LIGHTING            | Led Lighting In Steel Fenders Com               | Led Lighting In Steel Fenders Complete With Sealed Wiring Harness And Plasma Profile Cut Light Holes For That Perfect Fit                               |                |  |