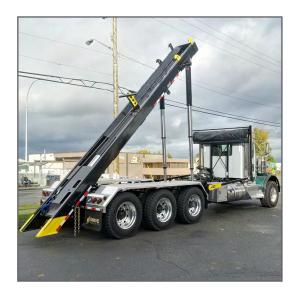

## CABLE ROLL OFF SYSTEM

## CABLE ROLL OFF SYSTEM SPECIFICATION SHEET

**TIPPING ANGLE** 

**OPTIONS** 

| STANDARD FEATURES   | 25 TON                                          | 35 TON                                                                                                                                                  | 40 TON         |  |
|---------------------|-------------------------------------------------|---------------------------------------------------------------------------------------------------------------------------------------------------------|----------------|--|
| BIN SIZE            |                                                 | Up To 24' Ft Bodies Or Containers                                                                                                                       |                |  |
| IDEAL CHASSIS       | Single Axle                                     | Tandem                                                                                                                                                  | Triaxle        |  |
| IDEAL CAB AXLES     | 157" - 190" Ca                                  | 172" - 186" Ca                                                                                                                                          | 162" - 192" Ca |  |
| CONSTRUCTION        | 12" X 4                                         | 12" X 4" X 0.250 Hss Tube Construction (Other Thickness Available)                                                                                      |                |  |
| REEVING CYLINDER    | 7" Diameter 156" Stroke 3 Stage Hard Chror      | 7" Diameter 156" Stroke 3 Stage Hard Chrome Plated Pull-On/Push-Off Reeving Cylinder                                                                    |                |  |
| LIFTING CYLINDER    | 5" Bore X 72" Stroke, 3' Chromed I              | 5" Bore X 72" Stroke, 3' Chromed Rod Double Acting Lifting Cylinders                                                                                    |                |  |
| SHAVE HEAD ASSEMBLY | Removable/Greasable Ma                          | Removable/Greasable Machined Steel Sheave With Profile Bunt Lighting Holes For Ease Of Maintenance                                                      |                |  |
| HINGE BLOCKS        |                                                 | Heavy Duty Greasable 2-1/2" Pin                                                                                                                         |                |  |
| OIL TANKS           | 50 Gallon Frame Mounted Hydraulic Oil Tank With | 50 Gallon Frame Mounted Hydraulic Oil Tank With Sight Glass , Temperature Gauge And Return Filter                                                       |                |  |
| CONTROL SYSTEM      | Premimum In-Cab 4 Way Air Control Console       | Premimum In-Cab 4 Way Air Control Console C/W Pto Switch And Light, Proximity Switch Warning Light For Rails Up And Tarp Gantry Combined                |                |  |
| TARP SYSTEM         |                                                 | Various                                                                                                                                                 |                |  |
| WEAR POINTS         |                                                 | C-1045 Greasable Alloy Pins At All Wear Points                                                                                                          |                |  |
| SAFETY              |                                                 | Heavy Duty Transport Safety Chains For Tie Downs                                                                                                        |                |  |
| BIN LOCKING         | 3 Position Adjustable One                       | 3 Position Adjustable One Handed Bin Locks At Front With Adjustable Dimensional Settings Of Your Choice                                                 |                |  |
| PAINT & FINISH      |                                                 | Sand Blasted, Epoxy Primed And Epoxy Painted Black Or Colour Of Choice.<br>3m Diamond Grade Conspiciuty Marking Tape In Both Sides And Back End Of Unit |                |  |
| LIGHTING            | Led Lighting In Steel Fenders Com               | Led Lighting In Steel Fenders Complete With Sealed Wiring Harness And Plasma Profile Cut Light Holes For That Perfect Fit                               |                |  |