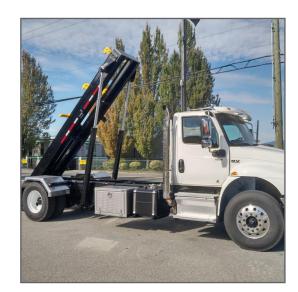

## CABLE ROLL OFF SYSTEM

## CABLE ROLL OFF SYSTEM SPECIFICATION SHEET

**TIPPING ANGLE** 

**OPTIONS** 

| STANDARD FEATURES   | 25 TON                                          | 35 TON                                                                                                                                                  | 40 TON         |  |
|---------------------|-------------------------------------------------|---------------------------------------------------------------------------------------------------------------------------------------------------------|----------------|--|
| BIN SIZE            |                                                 | Up To 24' Ft Bodies Or Containers                                                                                                                       |                |  |
| IDEAL CHASSIS       | Single Axle                                     | Tandem                                                                                                                                                  | Triaxle        |  |
| IDEAL CAB AXLES     | 157" - 190" Ca                                  | 172" - 186" Ca                                                                                                                                          | 162" - 192" Ca |  |
| CONSTRUCTION        | 12" X 4                                         | 12" X 4" X 0.250 Hss Tube Construction (Other Thickness Available)                                                                                      |                |  |
| REEVING CYLINDER    | 7" Diameter 156" Stroke 3 Stage Hard Chror      | 7" Diameter 156" Stroke 3 Stage Hard Chrome Plated Pull-On/Push-Off Reeving Cylinder                                                                    |                |  |
| LIFTING CYLINDER    | 5" Bore X 72" Stroke, 3' Chromed I              | 5" Bore X 72" Stroke, 3' Chromed Rod Double Acting Lifting Cylinders                                                                                    |                |  |
| SHAVE HEAD ASSEMBLY | Removable/Greasable Ma                          | Removable/Greasable Machined Steel Sheave With Profile Bunt Lighting Holes For Ease Of Maintenance                                                      |                |  |
| HINGE BLOCKS        |                                                 | Heavy Duty Greasable 2-1/2" Pin                                                                                                                         |                |  |
| OIL TANKS           | 50 Gallon Frame Mounted Hydraulic Oil Tank With | 50 Gallon Frame Mounted Hydraulic Oil Tank With Sight Glass , Temperature Gauge And Return Filter                                                       |                |  |
| CONTROL SYSTEM      | Premimum In-Cab 4 Way Air Control Console       | Premimum In-Cab 4 Way Air Control Console C/W Pto Switch And Light, Proximity Switch Warning Light For Rails Up And Tarp Gantry Combined                |                |  |
| TARP SYSTEM         |                                                 | Various                                                                                                                                                 |                |  |
| WEAR POINTS         |                                                 | C-1045 Greasable Alloy Pins At All Wear Points                                                                                                          |                |  |
| SAFETY              |                                                 | Heavy Duty Transport Safety Chains For Tie Downs                                                                                                        |                |  |
| BIN LOCKING         | 3 Position Adjustable One                       | 3 Position Adjustable One Handed Bin Locks At Front With Adjustable Dimensional Settings Of Your Choice                                                 |                |  |
| PAINT & FINISH      |                                                 | Sand Blasted, Epoxy Primed And Epoxy Painted Black Or Colour Of Choice.<br>3m Diamond Grade Conspiciuty Marking Tape In Both Sides And Back End Of Unit |                |  |
| LIGHTING            | Led Lighting In Steel Fenders Com               | Led Lighting In Steel Fenders Complete With Sealed Wiring Harness And Plasma Profile Cut Light Holes For That Perfect Fit                               |                |  |