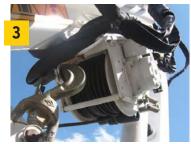

#### TC CRANE WITH WINCH

TC 100 and TC 130 cranes are available with a heel mounted 800 lb. winch.

TC cranes are designed to lift material such as waste bags vertically, close to the column.

#### **CRANE OPTIONS**

- **1. POWER PACK:** 12 and 24V DC power packs are available when a PTO pump is not available.
- **2. CRANE MOUNTING BASE:** To mount the crane directly to the truck frame.
- **3. WINCH:** A winch can be installed on most TC models to increase vertical lift capability. Winches are standard on TC cranes.
- **4. WIRELESS CONTROLS:** Hand held, wireless controls are available for enhanced safety and convenience.
- **5. ACCESSORIES:** Rotators, grabs and augers are available for most TC models.
- **6. OUTRIGGER STABILIZERS:** Are available for all TC Series cranes.