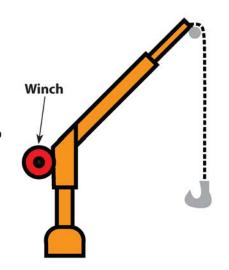

#### TC CRANE WITH WINCH

TC 100 and TC 130 cranes are available with a heel mounted 800 lb. winch.

TC cranes are designed to lift material such as waste bags vertically, close to the column.