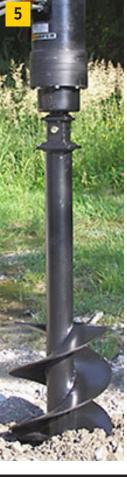

#### **CRANE OPTIONS**

- **1. POWER PACK:** 12 and 24V DC power packs are available when a PTO pump is not available.
- **2. CRANE MOUNTING BASE:** To mount the crane directly to the truck frame.
- **3. WINCH:** A winch can be installed on most TC models to increase vertical lift capability. Winches are standard on TC cranes.
- **4. WIRELESS CONTROLS:** Hand held, wireless controls are available for enhanced safety and convenience.
- **5. ACCESSORIES:** Rotators, grabs and augers are available for most TC models.
- **6. OUTRIGGER STABILIZERS:** Are available for all TC Series cranes.