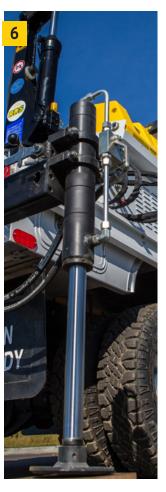

#### **CRANE OPTIONS**

- **1. POWER PACK:** 12 and 24V DC power packs are available when a PTO pump is not available.
- **2. CRANE MOUNTING BASE:** To mount the crane directly to the truck frame.
- **3. WINCH:** A winch can be installed on most TC models to increase vertical lift capability. Winches are standard on TC cranes.
- **4. WIRELESS CONTROLS:** Hand held, wireless controls are available for enhanced safety and convenience.
- **5. ACCESSORIES:** Rotators, grabs and augers are available for most TC models.
- **6. OUTRIGGER STABILIZERS:** Are available for all TC Series cranes.