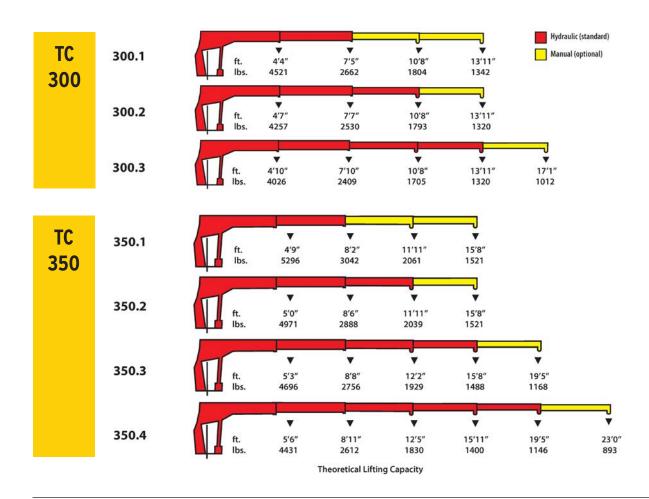

#### TC Series Reach and Load Chart

### TC Series Compact Telescopic Mono-Boom Cranes

**Specifications Table** 

| MODEL  | MAXIMUM LIFT | LIFT MOMENT<br>(FT. LBS.) | MAXIMUM REACH | BASE CRANE<br>WEIGHT (LBS.) |
|--------|--------------|---------------------------|---------------|-----------------------------|
| TC 100 | 1,890 lbs    | 6,710                     | 12'           | 277-332                     |
| TC 130 | 2,585 lbs    | 8,800                     | 12'           | 341-396                     |
| TC 160 | 2,895 lbs    | 10,250                    | 12'           | 341-396                     |
| TC 200 | 3,505 lbs    | 14,430                    | 16'10"        | 417-530                     |
| TC 260 | 4,103 lbs    | 17,175                    | 16'10"        | 497-601                     |
| TC 300 | 4,521 lbs    | 19,850                    | 17'1"         | 521-653                     |
| TC 350 | 5,296 lbs    | 24,900                    | 23'           | 650-860                     |