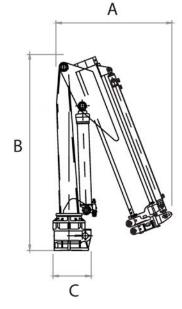

#### **Dimensions (inches)**

| MODEL  | A    | В    | С    |
|--------|------|------|------|
| TC 100 | 24.6 | 48.8 | 11.8 |
| TC 130 | 31.3 | 48.9 | 12.2 |
| TC 160 | 31.3 | 48.9 | 12.2 |
| TC 200 | 32.0 | 59.1 | 11.8 |
| TC 260 | 33.9 | 63.0 | 11.8 |
| TC 300 | 33.9 | 63.0 | 11.8 |
| TC 350 | 41.0 | 67.0 | 13.0 |