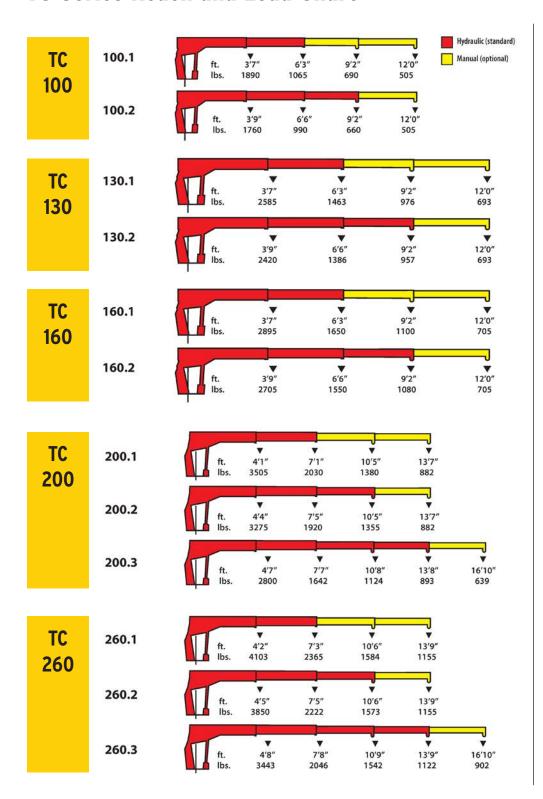

#### TC Series Reach and Load Chart

### TC Series Compact Telescopic Mono-Boom Cranes

**Specifications Table** 

| MODEL  | MAXIMUM LIFT | LIFT MOMENT<br>(FT. LBS.) | MAXIMUM REACH | BASE CRANE<br>WEIGHT (LBS.) |
|--------|--------------|---------------------------|---------------|-----------------------------|
| TC 100 | 1,890 lbs    | 6,710                     | 12'           | 277-332                     |
| TC 130 | 2,585 lbs    | 8,800                     | 12'           | 341-396                     |
| TC 160 | 2,895 lbs    | 10,250                    | 12'           | 341-396                     |
| TC 200 | 3,505 lbs    | 14,430                    | 16'10"        | 417-530                     |
| TC 260 | 4,103 lbs    | 17,175                    | 16'10"        | 497-601                     |
| TC 300 | 4,521 lbs    | 19,850                    | 17'1"         | 521-653                     |
| TC 350 | 5,296 lbs    | 24,900                    | 23'           | 650-860                     |