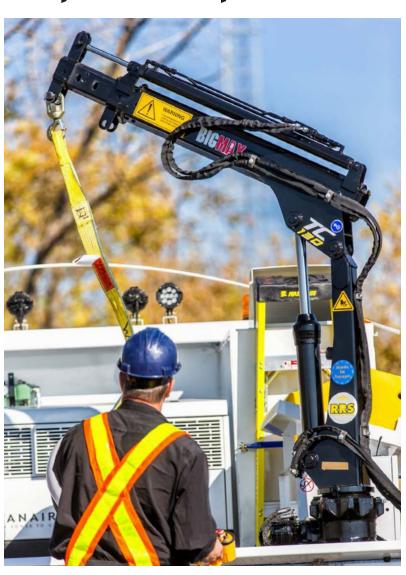

## **BIGMAX Cranes**

# TC Series Compact Telescopic Mono-Boom Cranes



#### **CHOICE**

- 20 models from 6,700 to 25,000 ft. lbs.
- Hydraulic extensions to 19.5 feet
- Compact design requires less mounting/stowage space
- Powered by PTO pump or truck battery
- Range of outrigger stabilizers

#### **STRENGTH**

- High tensile steel construction
- Designed for low weight and maximum lift
- Cast steel base with oil bath slewing gears
- Two-year limited warranty

#### **SAFETY**

- Active and passive overload protection
- Counterbalance safety valve flangemounted to main cylinder
- In-cab power shutoff switch on
- DC models
- Complies with ANSI B 30.5, DIN 15018
- and EN12999 Standards



#### TC Series Reach and Load Chart



#### **Dimensions (inches)**

| MODEL  | A    | В    | С    |
|--------|------|------|------|
| TC 100 | 24.6 | 48.8 | 11.8 |
| TC 130 |