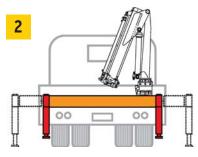

#### **CHOICE**

- 20 models from 6,700 to 25,000 ft. lbs.
- Hydraulic extensions to 19.5 feet
- Compact design requires less mounting/stowage space
- Powered by PTO pump or truck battery
- Range of outrigger stabilizers

#### **CRANE OPTIONS**

- **1. POWER PACK:** 12 and 24V DC power packs are available when a PTO pump is not available.
- **2. CRANE MOUNTING BASE:** To mount the crane directly to the truck frame.
- **3. WINCH:** A winch can be installed on most TC models to increase vertical lift capability. Winches are standard on TC cranes.
- **4. WIRELESS CONTROLS:** Hand held, wireless controls are available for enhanced safety and convenience.
- **5. ACCESSORIES:** Rotators, grabs and augers are available for most TC models.
- **6. OUTRIGGER STABILIZERS:** Are available for all TC Series cranes.