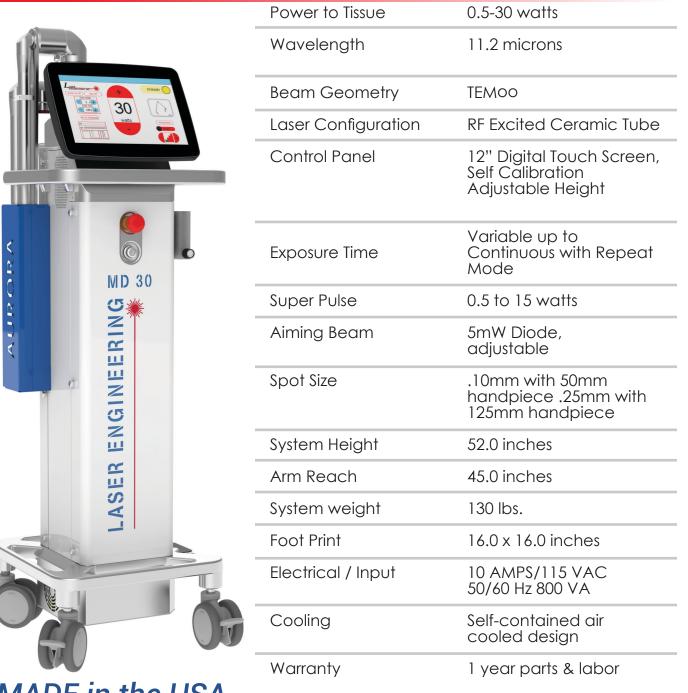

## **Aurora MD** Laser Specifications

MADE in the USA

For More Information, contact Info@laserengineering.com ph. 877.638.5872 | fx. 615.997.3388 | www.laserengineering.com