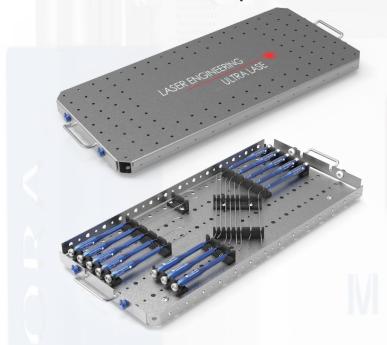

## **UltraLase** Hollow Waveguides

### UltraLase Hollow Waveguides HWG 500 HeNe \*NEW\*

- HWG 500-300 Micron Spot-size (for all specialties) HWG 300-200 Micron Spot-size (for all specialties) HWG 300 OTO Metal Tip for Otology

**UltraLase** Robotic Guide

#### **UltraLase ENT Handpieces**

#### **UltraLase GYN Handpieces**

- UltraLase GYN Handpieces
  Ergonomically Designed counterweighted handpieces reduce fatigue
  Clever Designed locking mechanism Load and Unload waveguides with ease
- Large variety of lengths and bends Case specific for head and neck procedures Spatula tips for easy dissection