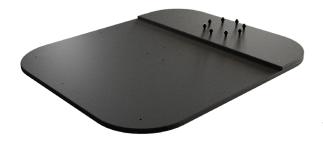

#### **OPTIONAL BASE 400-1120**

| HEIGHT              | 4.6 in (11.6 cm)                                 |
|---------------------|--------------------------------------------------|
| WIDTH               | 70.9 in (180 cm)                                 |
| LENGTH              | 82.6 in (210 cm)                                 |
| SHIPPING DIMENSIONS | 43.9in x 6.7in x 73.3in (111.5cm x 17cm x 186cm) |
| SHIPPING WEIGHT     | 284 lbs                                          |