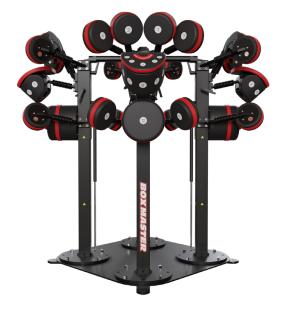

## **BOXMASTER®**

Created by professional boxer Rai Fazio, the BoxMaster is designed to improve stamina, coordination, agility and cardiovascular health. Its unique design allows members to throw any punch or combination of punches, with the feel of hitting a focus mitt. This new form of boxing style conditioning excites and encourages greater participation in group fitness training and improves member retention by offering an entirely different way to get in shape.

### SMART DESIGN

BoxMaster is designed with the user in mind, featuring 3 easy-to-use pins for tower height adjustment and the spring arm design provides optimal strike absorption and injury prevention.

#### **QUAD 9BM-K9404**

| HEIGHT              | 82 in (208 cm)                             |
|---------------------|--------------------------------------------|
| WIDTH               | 75 in (185 cm)                             |
| LENGTH              | 73 in (183 cm)                             |
| # STRIKING PADS     | 12                                         |
| # TOWERS            | 4                                          |
| USER HEIGHT RANGE   | 5 ft to 6 ft 10 in (152.4 cm to 208 cm)    |
| MAX USER WEIGHT     | NA                                         |
| KICK PAD OPTION     | Yes                                        |
| FRAME CONSTRUCTION  | Heavy-gauge welded steel construction      |
| COLOR SCHEME        | Black/Red                                  |
| MACHINE WEIGHT      | 1226lbs (556 kg)                           |
| SHIPPING DIMENSIONS | 88in x 88in x 44in (224cm x 224cm x 112cm) |
| SHIPPING WEIGHT     | 1305 lbs (593 kg)                          |