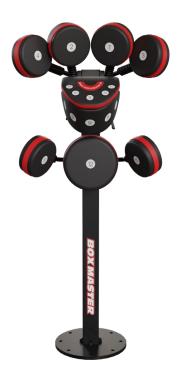

#### **TOWER 9BM-K9401**

| HEIGHT              | 82 in (208 cm)                           |
|---------------------|------------------------------------------|
| WIDTH               | 33 in (84 cm)                            |
| LENGTH              | 30 in (76 cm)                            |
| # STRIKING PADS     | 12                                       |
| # TOWERS            | 1                                        |
| USER HEIGHT RANGE   | 5 ft to 6 ft 10 in (152.4 cm to 208 cm)  |
| MAX USER WEIGHT     | NA                                       |
| KICK PAD OPTION     | Yes                                      |
| FRAME CONSTRUCTION  | Heavy-gauge welded steel construction    |
| COLOR SCHEME        | Black/Red                                |
| MACHINE WEIGHT      | 225 lbs (102 kg)                         |
| SHIPPING DIMENSIONS | 20in x 70in x 21in (51cm x 178cm x 53cm) |
| SHIPPING WEIGHT     | 249 lbs (113 kg)                         |
| · ·                 | ·                                        |