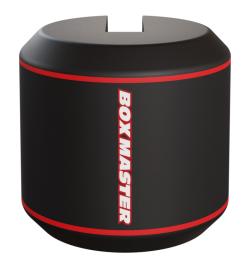

#### **OPTIONAL KICK PAD 731-5674**

| HEIGHT              | 24 in (61 cm)                           |
|---------------------|-----------------------------------------|
| WIDTH               | 26.5 in (67 cm)                         |
| LENGTH              | 26.5 in (67cm)                          |
| SHIPPING DIMENSIONS | 26in x 28in x 28in (66cm x 71cm x 71cm) |
| SHIPPING WEIGHT     | 31 lbs (14 kg)                          |