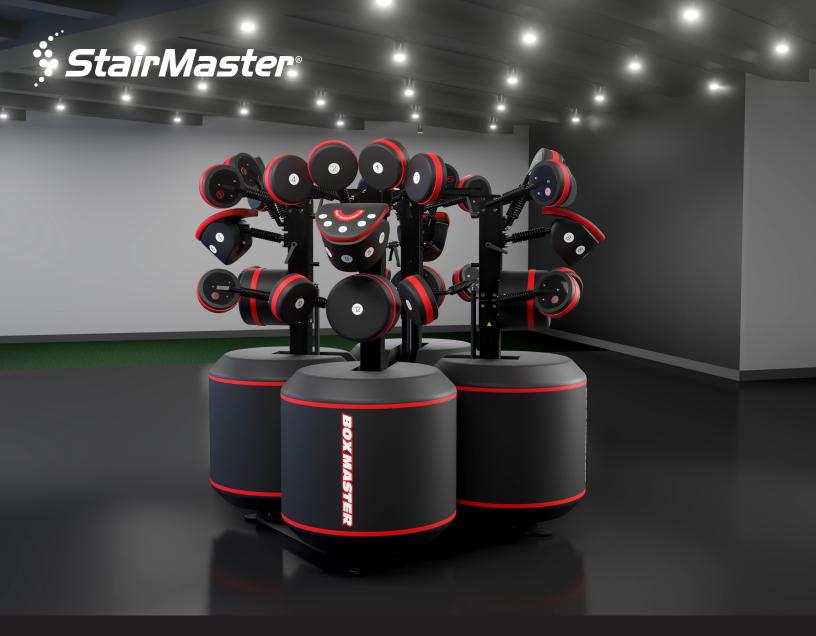

#### **QUAD 9BM-K9404**

| HEIGHT              | 82 in (208 cm)                             |
|---------------------|--------------------------------------------|
| WIDTH               | 75 in (185 cm)                             |
| LENGTH              | 73 in (183 cm)                             |
| # STRIKING PADS     | 12                                         |
| # TOWERS            | 4                                          |
| USER HEIGHT RANGE   | 5 ft to 6 ft 10 in (152.4 cm to 208 cm)    |
| MAX USER WEIGHT     | NA                                         |
| KICK PAD OPTION     | Yes                                        |
| FRAME CONSTRUCTION  | Heavy-gauge welded steel construction      |
| COLOR SCHEME        | Black/Red                                  |
| MACHINE WEIGHT      | 1226lbs (556 kg)                           |
| SHIPPING DIMENSIONS | 88in x 88in x 44in (224cm x 224cm x 112cm) |
| SHIPPING WEIGHT     | 1305 lbs (593 kg)                          |