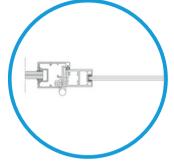

## Details Aluminum framed glass door in a Slimline Clearvision Single glass wall partition

Head track
Alu-frame single glass

Base track
Alu-frame single glass

Head track horizontal Alu frame single glass