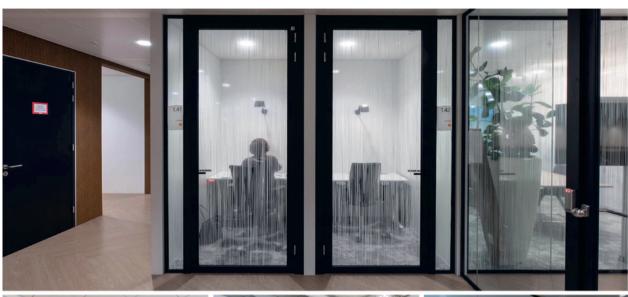

## Verwol Aluminum framed single glass door

Verwol's aluminum frame door is characterized by its modern character and is available with Cradle to Cradle Silver certificate. The door is stylish, can be used in any situation and has excellent acoustic properties.

## Verwol Aluminum framed single glass door