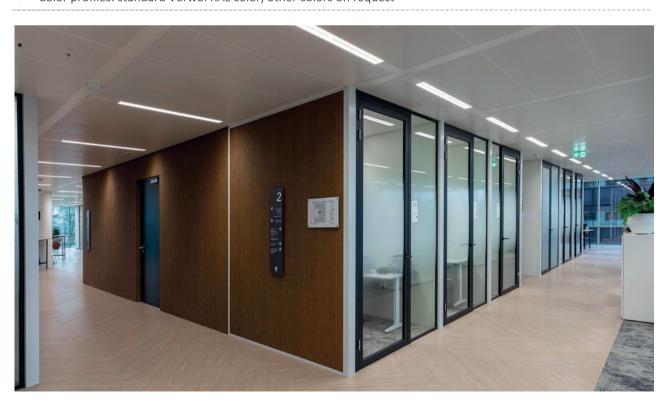

## Verwol Aluminum framed single glass door

Verwol's aluminum frame door is characterized by its modern character and is available with Cradle to Cradle Silver certificate. The door is stylish, can be used in any situation and has excellent acoustic properties.

## Verwol Aluminum framed single glass door