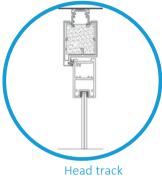

## Details Aluminum framed glass door in a Slimline Clearvision Single glass wall partition

Head track
Alu-frame single glass

Base track
Alu-frame single glass

Head track horizontal Alu frame single glass