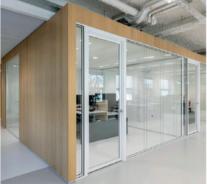

## Verwol Aluminum framed single glass door

Verwol's aluminum frame door is characterized by its modern character and is available with Cradle to Cradle Silver certificate. The door is stylish, can be used in any situation and has excellent acoustic properties.

## Verwol Aluminum framed single glass door