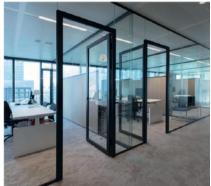

## Verwol Aluminum framed single glass door

Verwol's aluminum frame door is characterized by its modern character and is available with Cradle to Cradle Silver certificate. The door is stylish, can be used in any situation and has excellent acoustic properties.

## Verwol Aluminum framed single glass door