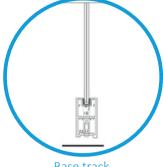

## Details Aluminum framed glass door in a Slimline Clearvision Single glass wall partition

Head track
Alu-frame single glass

Base track
Alu-frame single glass

Head track horizontal Alu frame single glass