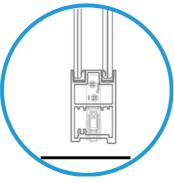

### Details Aluminum framed glass door in a Slimline Clearvision Single glass wall partition

Base track Alu-frame double glass

Head track horizontal Alu frame double glass