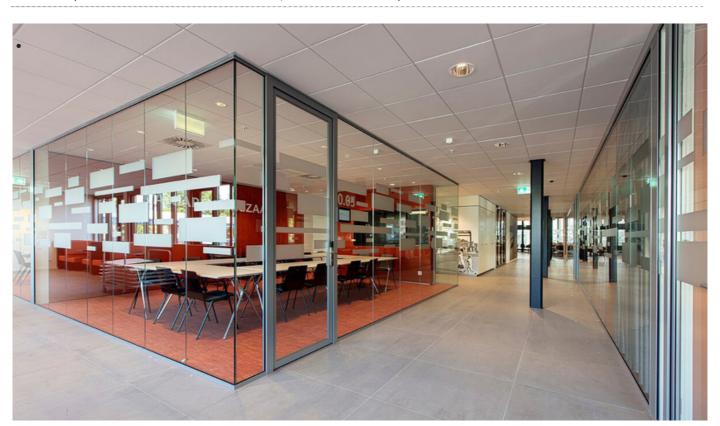

# Verwol Aluminum framed single glass door

Verwol's aluminum frame door is characterized by its modern character and is available with Cradle to Cradle Silver certificate. The door is stylish, can be used in any situation and has excellent acoustic properties.

## Verwol Aluminum framed single glass door