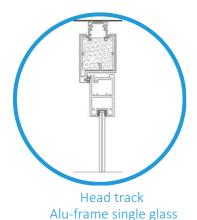

### Details Aluminum framed glass door in a Slimline Clearvision Single glass wall partition

Base track
Alu-frame single glass

Head track horizontal Alu frame single glass