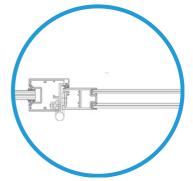

### Details Aluminum framed glass door in a Slimline Clearvision Single glass wall partition

Base track Alu-frame double glass

Head track horizontal Alu frame double glass