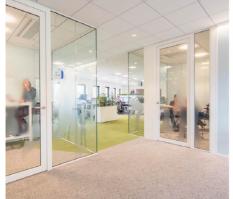

### Details Aluminum framed glass door in a Slimline Clearvision Single glass wall partition

Base track
Alu-frame single glass

Head track horizontal Alu frame single glass

### Details Aluminum framed glass door in a Slimline Clearvision Single glass wall partition

Base track Alu-frame double glass

Head track horizontal Alu frame double glass