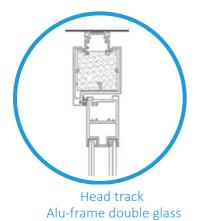

### Details Aluminum framed glass door in a Slimline Clearvision Single glass wall partition

Base track Alu-frame double glass

Head track horizontal Alu frame double glass