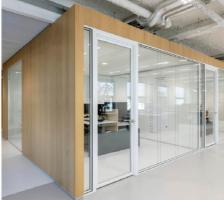

### Details Aluminum framed glass door in a Slimline Clearvision Single glass wall partition

Base track
Alu-frame single glass

Head track horizontal Alu frame single glass

### Details Aluminum framed glass door in a Slimline Clearvision Single glass wall partition

Base track Alu-frame double glass

Head track horizontal Alu frame double glass