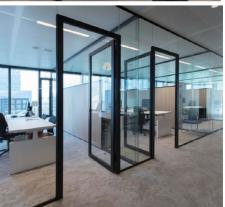

# Verwol Aluminum framed single glass door

Verwol's aluminum frame door is characterized by its modern character and is available with Cradle to Cradle Silver certificate. The door is stylish, can be used in any situation and has excellent acoustic properties.

## Verwol Aluminum framed single glass door

## Verwol Aluminum framed double glass door

Verwol's aluminum frame door is characterized by its modern and sleek character. The door is stylish, can be used in any situation and has excellent acoustic properties. The aluminum framed door is available with a Cradle to cradle Silver certificate. A sustainable choice that suits a modern and sleek office!

### Verwol Aluminum framed double glass door