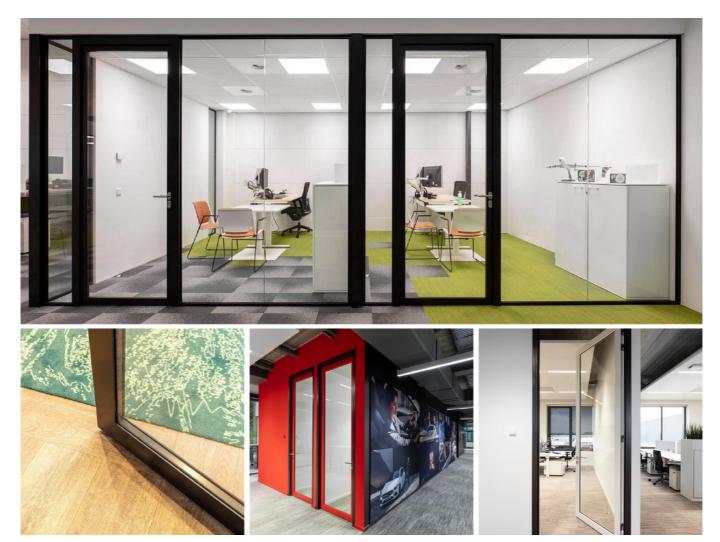

# Verwol Aluminum framed single glass door

Verwol's aluminum frame door is characterized by its modern character and is available with Cradle to Cradle Silver certificate. The door is stylish, can be used in any situation and has excellent acoustic properties.

## Verwol Aluminum framed single glass door

## Verwol Aluminum framed double glass door

Verwol's aluminum frame door is characterized by its modern and sleek character. The door is stylish, can be used in any situation and has excellent acoustic properties. The aluminum framed door is available with a Cradle to cradle Silver certificate. A sustainable choice that suits a modern and sleek office!

### Verwol Aluminum framed double glass door