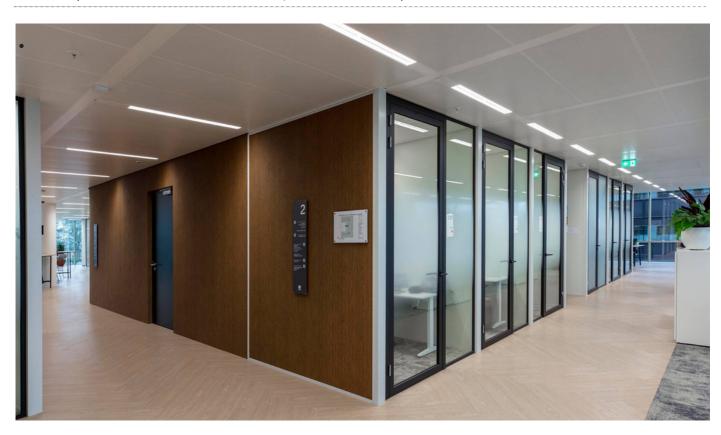

# Verwol Aluminum framed single glass door

Verwol's aluminum frame door is characterized by its modern character and is available with Cradle to Cradle Silver certificate. The door is stylish, can be used in any situation and has excellent acoustic properties.

## Verwol Aluminum framed single glass door