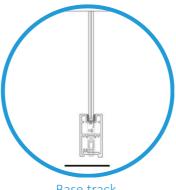

### Details Aluminum framed glass door in a Slimline Clearvision Single glass wall partition

Base track
Alu-frame single glass

Head track horizontal Alu frame single glass