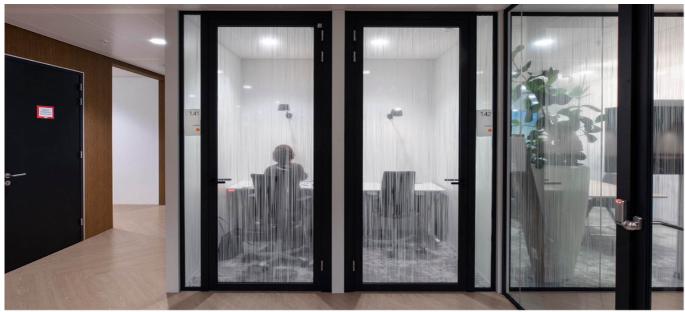

# Verwol Aluminum framed single glass door

Verwol's aluminum frame door is characterized by its modern character and is available with Cradle to Cradle Silver certificate. The door is stylish, can be used in any situation and has excellent acoustic properties.

## Verwol Aluminum framed single glass door

## Verwol Aluminum framed double glass door

Verwol's aluminum frame door is characterized by its modern and sleek character. The door is stylish, can be used in any situation and has excellent acoustic properties. The aluminum framed door is available with a Cradle to cradle Silver certificate. A sustainable choice that suits a modern and sleek office!

### Verwol Aluminum framed double glass door