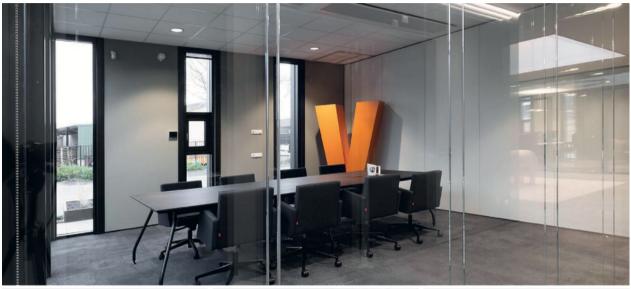

## **Verwol Slimline Clearvision 100 double glazed**

The Slimline Clearvision 100 is a double glazed wall partition from Verwol with slim head tracks and base tracks of only 1.18 inches. This glazed wall partition is produced based on Cradle to Cradle Silver principles and has profile and sealant-free transitions between the glass panels. A sustainable choice that suits a modern office!

## **Verwol Slimline Clearvision 100 double glazed**