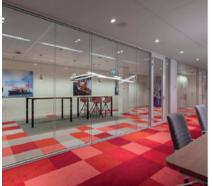

## **Verwol Slimline Clearvision 100 double glazed**

The Slimline Clearvision 100 is a double glazed wall partition from Verwol with slim head tracks and base tracks of only 1.18 inches. This glazed wall partition is produced based on Cradle to Cradle Silver principles and has profile and sealant-free transitions between the glass panels. A sustainable choice that suits a modern office!

## **Verwol Slimline Clearvision 100 double glazed**