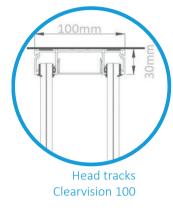

## **Details Slimline Clearvision 100**

Flushjoint glass to glass connection Clearvision 100

## **Specifications Slimline Clearvision 100**

- Thickness: 4 inches
- Width of the glass panels: max 35.43 inches with fitting pieces
- Height: up to 10 feet
- Wall profiles: aluminum

Head tracks: 1 3/16 inches, flat with an integrated picture rail

- Base tracks: 1 3/16 inches, flat
  - Glass to glass connection: Transparent and sound insulating flush joint
- Profile colors: standard Verwol RAL color, other colors on request