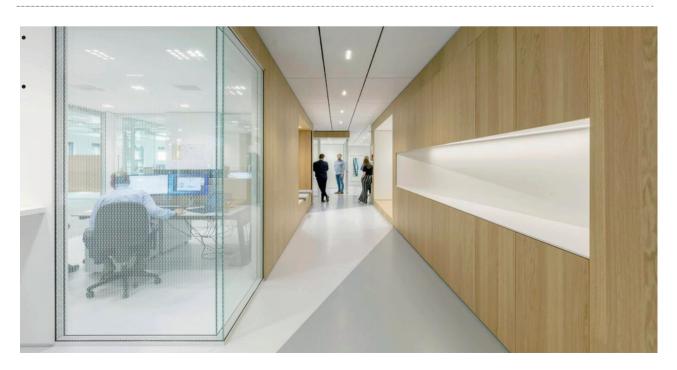

## **Verwol Slimline Clearvision 100 double glazed**

The Slimline Clearvision 100 is a double glazed wall partition from Verwol with slim head tracks and base tracks of only 1.18 inches. This glazed wall partition is produced based on Cradle to Cradle Silver principles and has profile and sealant-free transitions between the glass panels. A sustainable choice that suits a modern office!