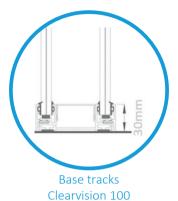

## **Specifications Slimline Clearvision 100**

- Thickness: 4 inches
- Width of the glass panels: max 35.43 inches with fitting pieces
- Height: up to 10 feet
- Wall profiles: aluminum

Head tracks: 1 3/16 inches, flat with an integrated picture rail

- Base tracks: 1 3/16 inches, flat
  - Glass to glass connection: Transparent and sound insulating flush joint
- Profile colors: standard Verwol RAL color, other colors on request