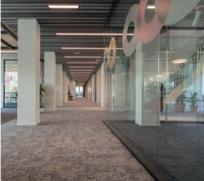

## **Verwol Slimline Clearvision 100 double glazed**

The Slimline Clearvision 100 is a double glazed wall partition from Verwol with slim head tracks and base tracks of only 1.18 inches. This glazed wall partition is produced based on Cradle to Cradle Silver principles and has profile and sealant-free transitions between the glass panels. A sustainable choice that suits a modern office!

## **Verwol Slimline Clearvision 100 double glazed**