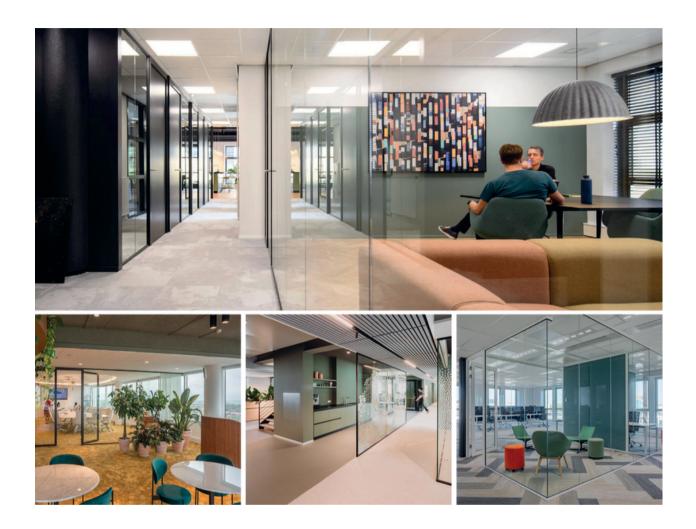

## **Verwol Slimline Clearvision 30 single glazed**

The Slimline Clearvision 30 is a single glazed wall partition from Verwol with slim head tracks and base tracks of only 1.18 inches. This glazed wall partition is produced based on Cradle to Cradle Silver principles and has profile and sealant-free transitions between the glass panels. A sustainable choice that suits a modern office!

## **Verwol Slimline Clearvision 30 single glazed**

## **Specifications Slimline Clearvision 30**

- Thickness: 1 3/16 inches
- Width of the glass panels: max 35.43 inches with fitting pieces
- Height: up to 10 feet
- Wall profiles: aluminum
  - Head tracks: 1 3/16 inches, flat with an integrated picture rail
- Base tracks: 1 3/16 inches, flat
  - Glass to glass connection: Transparent and sound insulating flush joint
- Profile colors: standard Verwol RAL color, other colors on request