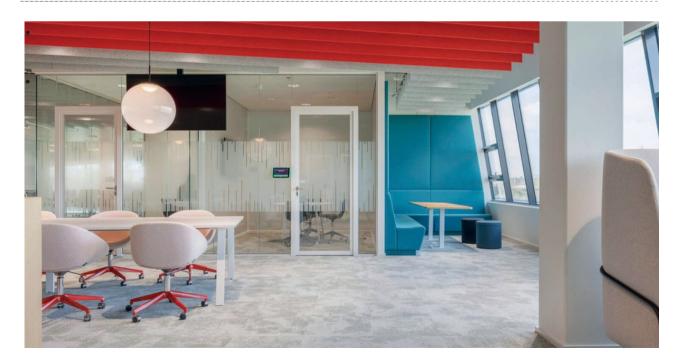

## **Verwol Slimline Clearvision 30 single glazed**

The Slimline Clearvision 30 is a single glazed wall partition from Verwol with slim head tracks and base tracks of only 1.18 inches. This glazed wall partition is produced based on Cradle to Cradle Silver principles and has profile and sealant-free transitions between the glass panels. A sustainable choice that suits a modern office!

## **Verwol Slimline Clearvision 30 single glazed**

## **Specifications Slimline Clearvision 30**

- Thickness: 1 3/16 inches
- Width of the glass panels: max 35.43 inches with fitting pieces
- Height: up to 10 feet
- Wall profiles: aluminum
  - Head tracks: 1 3/16 inches, flat with an integrated picture rail
- Base tracks: 1 3/16 inches, flat
  - Glass to glass connection: Transparent and sound insulating flush joint
- Profile colors: standard Verwol RAL color, other colors on request