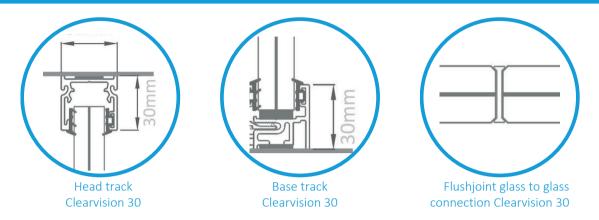

## **Verwol Slimline Clearvision 30 single glazed**

The Slimline Clearvision 30 is a single glazed wall partition from Verwol with slim head tracks and base tracks of only 1.18 inches. This glazed wall partition is produced based on Cradle to Cradle Silver principles and has profile and sealant-free transitions between the glass panels. A sustainable choice that suits a modern office!

## **Specifications Slimline Clearvision 30**

- Thickness: 1 3/16 inches
- Width of the glass panels: max 35.43 inches with fitting pieces
- Height: up to 10 feet
- Wall profiles: aluminum
  - Head tracks: 1 3/16 inches, flat with an integrated picture rail
- Base tracks: 1 3/16 inches, flat
  - Glass to glass connection: Transparent and sound insulating flush joint
- Profile colors: standard Verwol RAL color, other colors on request