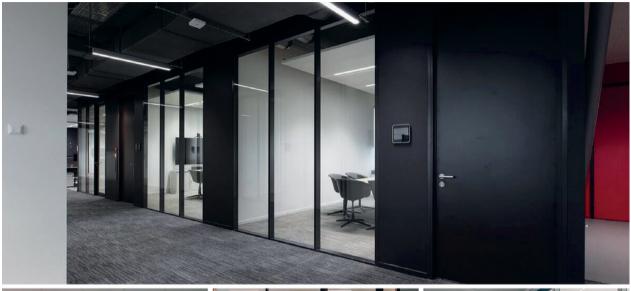

## **Verwol Slimline T100 glass**

The Slimline T100 is a glazed cassette wall partition with slim head tracks and base tracks of only 1.18 inches. This glazed wall partition is produced based on Cradle to Cradle Silver principles and has T-profiles- between the glazed cassettes. A sustainable choice that suits a modern office!

## **Verwol Slimline T100 glass**