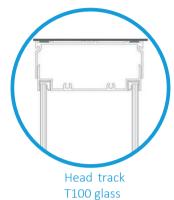

## **Details Slimline T100 glass**

T100 glass

T100 glass to glass connection

## **Specifications Slimline T100 glass**

- Thickness: 3.94 inches
- Width of the glass cassettes: max 35.43 inches with fitting
- pieces Height: up to 118 1/10 inches
- Wall profiles: aluminum

Head tracks: 1 3/16 inches, flat with an integrated picture rail