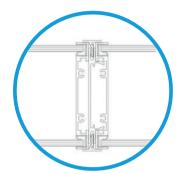

## **Details Slimline T100 glass**

T100 glass

T100 glass to glass connection

- Base tracks: 1 3/16 inches, flat
  - Glass to glass connection: T profile
- Profile colors: standard Verwol RAL color, other colors on request