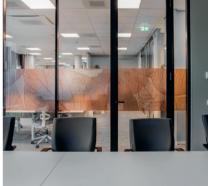

## **Verwol Slimline T100 glass**









The Slimline T100 is a glazed cassette wall partition with slim head tracks and base tracks of only 1.18 inches. This glazed wall partition is produced based on Cradle to Cradle Silver principles and has T-profiles- between the glazed cassettes. A sustainable choice that suits a modern office!



| Type of wall partition | Rw-value | DnT,A(LAB) | Thickness |
|------------------------|----------|------------|-----------|
| T100 glass             | Rw=43d   | DnT,A=42dB | 4 inches  |
| T100 glass             | В        | (LAB)      | 4 inches  |

Rw=40d DnT,A=39dB

B (LAB)



## **Verwol Slimline T100 glass**

## **Details Slimline T100 glass**





T100 glass



T100 glass to glass connection

## **Specifications Slimline T100 glass**

- Thickness: 3.94 inches
- Width of the glass casse