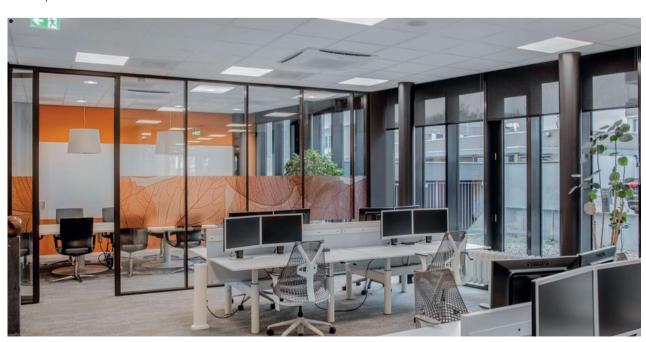

## **Verwol Slimline T100 glass**

The Slimline T100 is a glazed cassette wall partition with slim head tracks and base tracks of only 1.18 inches. This glazed wall partition is produced based on Cradle to Cradle Silver principles and has T-profiles- between the glazed cassettes. A sustainable choice that suits a modern office!