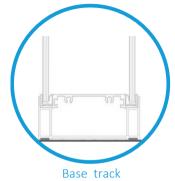

## **Details Slimline T100 glass**

T100 glass

T100 glass to glass connection

- Base tracks: 1 3/16 inches, flat
  - Glass to glass connection: T profile
- Profile colors: standard Verwol RAL color, other colors on request