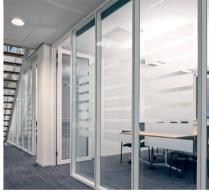

## **Verwol Slimline T100 glass**

The Slimline T100 is a glazed cassette wall partition with slim head tracks and base tracks of only 1.18 inches. This glazed wall partition is produced based on Cradle to Cradle Silver principles and has T-profiles- between the glazed cassettes. A sustainable choice that suits a modern office!

## **Verwol Slimline T100 glass**