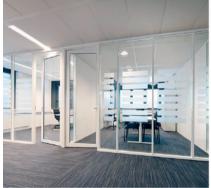

## **Verwol Slimline T100 glass**

The Slimline T100 is a glazed cassette wall partition with slim head tracks and base tracks of only 1.18 inches. This glazed wall partition is produced based on Cradle to Cradle Silver principles and has T-profiles- between the glazed cassettes. A sustainable choice that suits a modern office!

## **Verwol Slimline T100 glass**