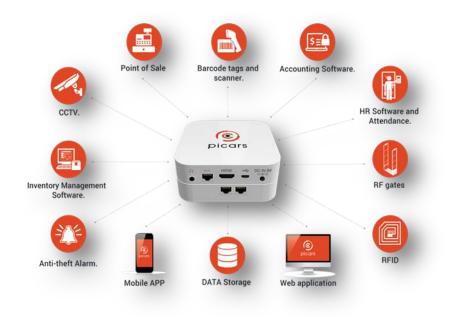

# Bridging the gap between different systems

As intelligent platform and gateway, you can connect any system (wired or wireless) to monitor it and report.

Easy to install, to monitor and to get notified instantly.

#### THE FIRST-OF-ITS-KIND SECURITY AND SAFETY PLATFORM

We provide accurate information and timely operational insights so you can take a proactive versus reactive approach to security in your complex environment. With real-time alerts and minimal false alarms.

## Intelligent Dash Board and Monitoring Station

Picars philosophy once there's an incident (trigger), PICARS sends notifications from Only the Camera covering the incident. You will get notification along with photos, videos clips and live streaming form cameras covering the incident only.