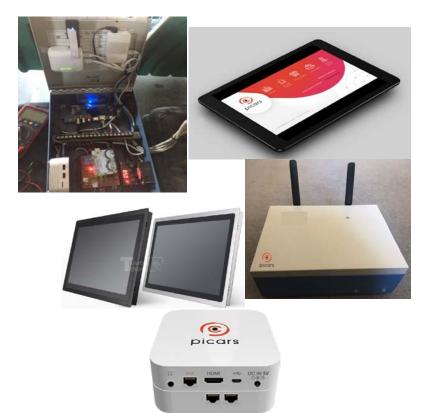

#### Hub Controller

Hub Controller for residential Units.

#### Features

Sleek Design

Works as mini controller with different types of systems

Using up to 6 inputs and 1 output

#### Picars LCD Touch Screen

Industrial Touch Screen Different Sizes IP 65

#### Features

- 3mm bezel thin front panel, embedded cabinet.
- HD LCD Screen, LED backlight.
- Explosion- proof, flameproof, moisture proof
- Shock resistance standard reach GB2423.
- Anti-static level of contact 4KV, Air 8KV
- Anti Surge design.