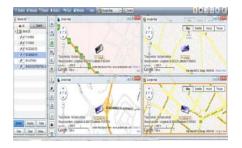

### Tracking system:

For more security and safety and for full control Picars is designed, in addition to monitoring system Picars has tracking system,

Tracking System can enhance the management processes, increase company performance and control costs.

- Picars provide detailed and live information at real time about bus itinerary, displayed on digital maps such as Google Maps.
- Picars tracking system, provide you with breakpoints, speed, direction of bus during bus itinerary, these information are stored, to be retrieved at any time therefore no need for 24/7 monitoring especially in the industries that needs a huge number of monitoring shifts
- Direct and live monitoring for each bus itinerary from control room or mobile application, the system user or supervisor can select each bus individually, or select group of buses, or all of buses and request a report (Detailed tracking report or distance traveled report, etc..) about the status of buses and tracking buses fleet at real-time and continuously.
- Monitoring through the control room, you can open several windows to more than a digital map at the same time, so the supervisor or system user can select any window and track the bus itinerary or request a report.