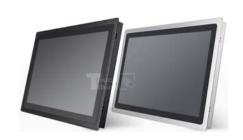

#### Picars LCD Touch Screen

Hub Controller for commercial and residential Units.

Industrial Touch Screen Different Sizes IP 65

#### **Features**

Sleek Design

Works as mini controller with different types of systems

Using up to 6 inputs and 1 output

Internal PC.

cabinet. HD LCD Screen, LED backlight.

3mm bezel thin front panel, embedded