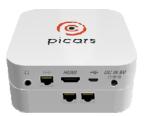

### **Hub Controller**

#### Picars LCD Touch Screen

Hub Controller for commercial and residential Units.

Industrial Touch Screen Different Sizes IP 65

#### **Features**

Sleek Design

Works as mini controller with different types of systems

Using up to 6 inputs and 1 output

Internal PC.

cabinet. HD LCD Screen, LED backlight.

3mm bezel thin front panel, embedded