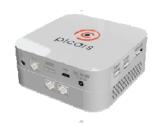

### **Hub Controller**

#### Picars LCD Touch Screen

Hub Controller for commercial and residential Units.

Industrial Touch Screen Different Sizes IP 65

#### **Features**

Sleek Design

Works as mini controller with different types of systems

Using up to 6 inputs and 1 output

Internal PC.

cabinet. HD LCD Screen, LED backlight.

3mm bezel thin front panel, embedded