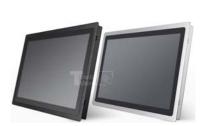

#### Picars LCD Touch Screen

Hub Controller for commercial and residential Units.

Industrial Touch Screen Different Sizes IP 65

#### **Features**

Sleek Design

Works as mini controller with different types of systems

Using up to 6 inputs and 1 output

Internal PC.

cabinet. HD LCD Screen, LED backlight.

3mm bezel thin front panel, embedded