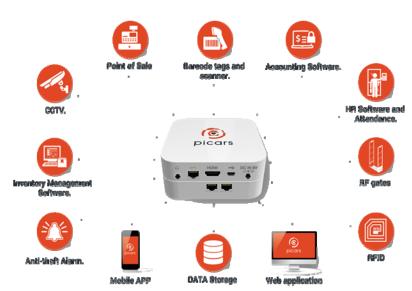

# Bridging the gap between different systems

As intelligent platform and gateway, you can connect any system (wired or wireless\*) to monitor it and report.

Easy to install, to monitor and to get notifications instantly.

Picars Solution designed to track any activities in place, it is integrate-able system with any other software, and moreover the system can be integrated with certain kind of sensors to document its activity.

Picars main concern is to monitor and to report which leads always to enhance performance to reach highest standards; through this

Picars controls all the updates required by client as it has internal trigger output to control different devices or screens as it has internal PC to project.

## Intelligent Dash Board and Monitoring Station

Picars philosophy once there's a trigger, PICARS sends instant to the main server per with the figures collected from the sensors