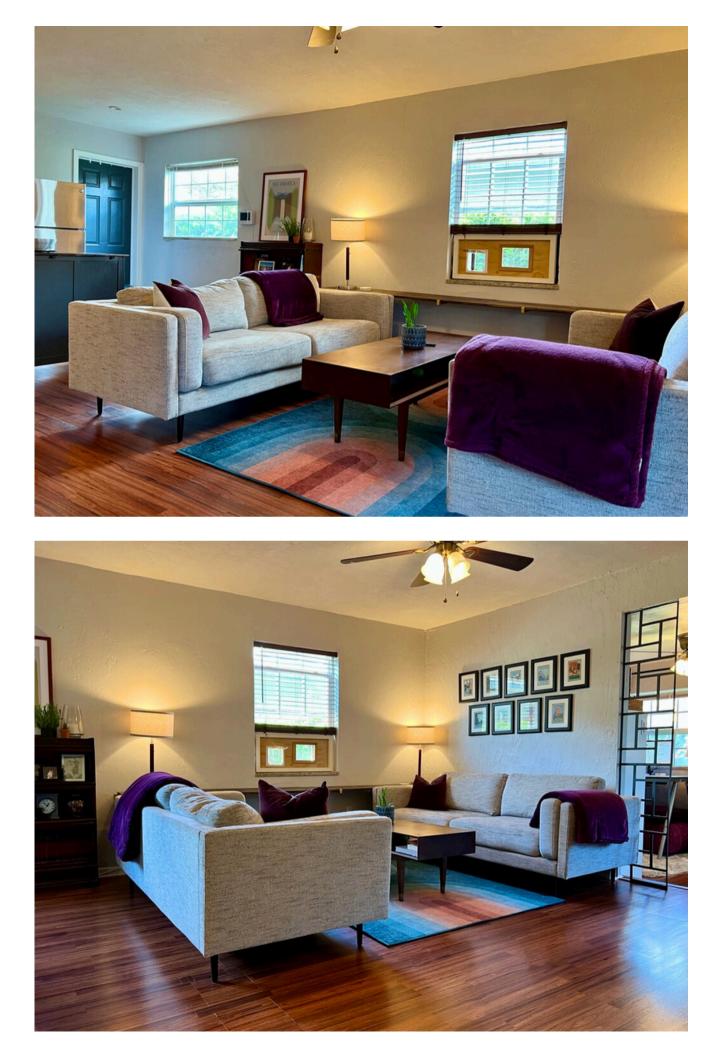

Please indicate the measurements of any existing non-structural elements in the room that take up floorspace and will remain as part of the redesign. Include photos of each of these items with your project inquiry submission.

Collect the measurements of the room (or rooms) and any existing elements to be included in your analysis.

Photograph the room (or rooms) and any existing elements to be included in your analysis.

Submit your room measurements and photographs online at <u>jlanesmith.com/feng-shui-consultation</u>.