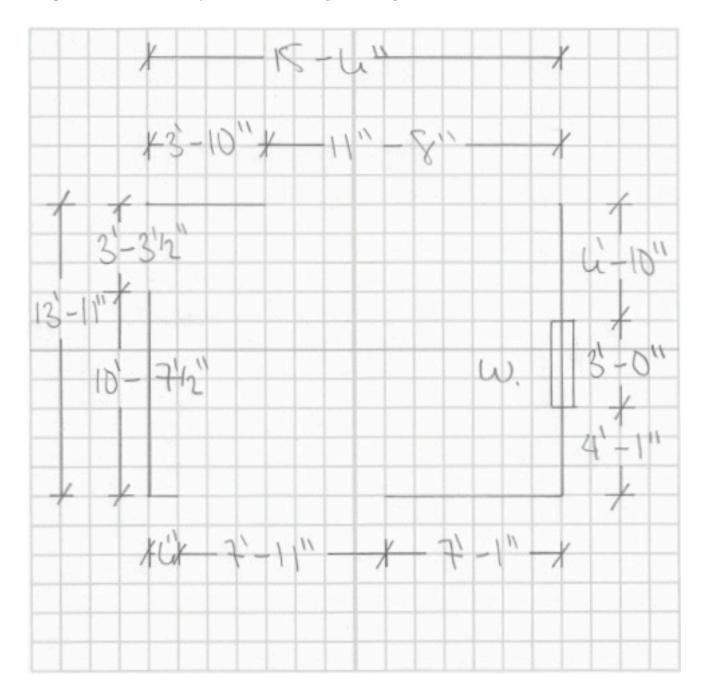

### Feng Shui | The Rough Sketch

Draw an outline of the subject space and write in the measurements of the walls, wall breaks, and architectural features such as doors and windows. Additional pages may be attached to the submission should more space be needed.

For a step by step guide on collecting measurements and drawing a rough sketch, see **Feng Shui** | **The Rough Sketch (A Guide)** at <u>jlanesmith.com/feng-shui-rough-sketch</u>.

|          | <br> | <br> | <br> | <br> | <br> |  | <br> | <br> | <br>     | <br> |  |
|----------|------|------|------|------|------|--|------|------|----------|------|--|
| <u> </u> | <br> | <br> | <br> | <br> |      |  | <br> | <br> | <br>     | <br> |  |
|          |      |      |      |      |      |  |      |      |          |      |  |
|          |      |      |      |      |      |  |      |      |          |      |  |
|          |      |      |      |      |      |  |      |      |          |      |  |
|          |      |      |      |      |      |  |      |      |          |      |  |
|          |      |      |      |      |      |  |      | <br> |          |      |  |
| -        |      |      |      |      |      |  |      |      |          |      |  |
|          |      |      |      |      |      |  |      |      |          |      |  |
|          |      |      |      |      |      |  |      |      |          |      |  |
|          |      |      |      |      |      |  |      |      |          |      |  |
|          |      |      |      |      |      |  |      |      |          |      |  |
|          |      |      |      |      |      |  |      |      |          |      |  |
| <b>—</b> |      |      |      |      |      |  |      |      |          |      |  |
| -        |      | <br> |      |      |      |  |      |      |          | <br> |  |
|          |      |      |      |      |      |  |      |      |          |      |  |
|          |      |      |      |      |      |  |      |      |          |      |  |
|          |      |      |      |      |      |  |      |      |          |      |  |
|          |      |      |      |      |      |  |      |      |          |      |  |
|          |      |      |      |      |      |  |      |      |          |      |  |
|          |      |      |      |      |      |  |      |      |          |      |  |
| -        |      |      |      |      |      |  |      |      |          |      |  |
| -        |      |      |      |      |      |  |      |      |          |      |  |
|          |      |      |      |      |      |  |      |      |          |      |  |
|          |      |      |      |      |      |  |      |      |          |      |  |
|          |      |      |      |      |      |  |      |      |          |      |  |
|          |      |      |      |      |      |  |      |      |          |      |  |
| <b>—</b> |      |      |      |      |      |  |      |      | <u> </u> |      |  |
| -        | <br> |      |      |      |      |  |      |      |          |      |  |
| <u> </u> |      |      |      |      |      |  |      |      |          |      |  |
|          |      |      |      |      |      |  |      |      |          |      |  |
|          |      |      |      |      |      |  |      |      |          |      |  |
|          |      |      |      |      |      |  |      |      |          |      |  |
|          |      |      |      |      |      |  |      |      |          |      |  |
| -        |      |      |      |      |      |  |      |      |          |      |  |
| <u> </u> | <br> | <br> |      |      |      |  |      |      | <br>     |      |  |
|          |      |      |      |      |      |  |      |      |          |      |  |