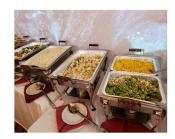

## **ENTREES:**

(Choice of two) Chicken Parmesan With Penne Pasta, Chicken Marsala (Thin medallions with fresh sliced mushrooms in a Marsala wine sauce), Salisbury steak with gravy, Shrimp and Pasta Primavera (Pink shrimp, broccoli, cauliflower, and sliced black olives with penne pasta and roasted garlic Alfredo sauce), Baked Haddock Almondine (Baked in a garlic herb butter, our Gratinee with a four cheese seasoned crumb coating then sprinkled with toasted almonds), Spiral Rotini with a red meat sauce, Rosemary Roasted Pork Tenderloin. Any entrée on Luncheon Menu may be selected on dinner buffet.

## **SIDE DISHES:**

(Choice of two) Buttered Parsley Potatoes, Rosemary and Roasted Garlic Mashed Potatoes, Haluski, Excellent Rice Pilaf, Buttered Green Beans, Mixed Vegetables, Southwest Fiesta Corn, Frangelico Glazed Carrots, Wild Mushroom Risotto, Au Gratin Potatoes, Zucchini Ratatouille, or Pepper Jack Mac & Cheese.