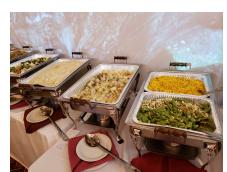

#### **ENTREES:**

(Choice of two) Peppered Beef Burgundy (Filet mignon tips seared with cracked black peppercorns, red and green sweet bell peppers in a burgundy wine sauce), Chicken Marsala (Thin medallions with fresh sliced mushrooms in a Marsala wine sauce), Salisbury steak with gravy, Shrimp and Pasta Primavera (Pink shrimp, broccoli, cauliflower, and sliced black olives with penne pasta and roasted garlic Alfredo sauce), Baked Haddock Almondine (Baked in a garlic herb butter, our Gratinee with a four cheese seasoned crumb coating then sprinkled with toasted almonds), Spiral Rotini with a red meat sauce, Rosemary Roasted Pork Tenderloin. Any entrée on Luncheon Menu may be selected on dinner buffet.

## **SIDE DISHES:**

(Choice of two) Buttered Parsley Potatoes, Rosemary and Roasted Garlic Mashed Potatoes, Haluski, Excellent Rice Pilaf, Green Bean Almondine, Mixed Vegetables, Southwest Fiesta Corn, Frangelico Glazed Carrots, Wild Mushroom Risotto, Au Gratin Potatoes, Zucchini Ratatouille, or Pepperjack Mac & Cheese.