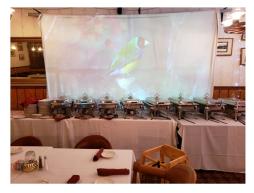

# LUNCHEON BUFFET

CATERING ON PREMISES IN ONE OF OUR BANQUET ROOMS

# \$15.95 per person

50 people or more Over 50, Choose an additional hot item and Second Salad OR Side (In house only)

\$16.95 per person
If under 50 – Minimum 25
(In house only)