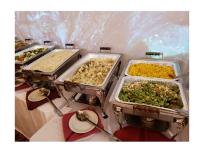

### **ENTREES:**

(Choice of two) Patent Recipe Chicken, Swedish or Italian Meatballs, Roast Beef w/Gravy, Rotini Pasta in Marina, Kielbasa & Sauerkraut, Bite Size Hot Sausage, Virginia Baked Ham w/ Pineapple, Baked Cod, Canola Deep Fried Haddock, Chicken Marsala, Sliced Turkey Breast w/Gravy, Cheese Ravioli, Stuffed Shells, Baked Ziti.

### **SIDE DISHES:**

(Choice of two) Buttered Parsley Potatoes, Haluski, Excellent Rice Pilaf, Mashed Potatoes, Buttered Green Beans, Mixed Vegetables, Southwest Fiesta Corn, Frangelico Glazed Baby Carrots, Baked Macaroni & Cheese, Potato & Cheese Pierogies, Smoked Baked Beans.

## **SALADS:**

(Choice of one) Potato Salad, Vegetable Pasta, Tossed Salad w/dressing, Macaroni Salad, Cole Slaw, Broccoli Salad, Cucumber Salad, Fruit Salad (in Season).