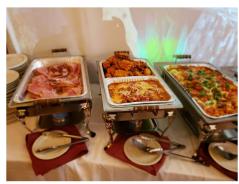

### **ENTREES:**

(Choice of two) Patent Recipe Chicken, Swedish or Italian Meatballs, Roast Beef w/Gravy, Rotini Pasta in Marina, Kielbasa & Sauerkraut, Bite Size Hot Sausage, Virginia Baked Ham w/ Pineapple, Baked Cod, Canola Deep Fried Haddock, Chicken Marsala, Sliced Turkey Breast w/Gravy, Cheese Ravioli, Stuffed Shells, Baked Ziti.

### **SIDE DISHES:**

(Choice of two) Buttered Parsley Potatoes, Haluski, Excellent Rice Pilaf, Mashed Potatoes, Buttered Green Beans, Mixed Vegetables, Southwest Fiesta Corn, Frangelico Glazed Baby Carrots, Baked Macaroni & Cheese, Potato & Cheese Pierogies, Smoked Baked Beans.

## **SALADS:**

(Choice of one) Potato Salad, Vegetable Pasta, Tossed Salad w/dressing, Macaroni Salad, Cole Slaw, Broccoli Salad, Cucumber Salad, Fruit Salad (in Season).