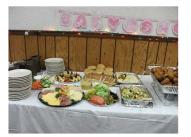

Fresh Vegetable Platter Cheese & Pepperoni Tray Fresh Fruit Platter (In-Season)

Sandwich Ring On Our Own Bread With Your Choice Of Meats And Cheeses, Italian Being The Most Popular

Our Own Unique Recipe (Locally Famous) Pressure Fried Chicken

Rotini Pasta in Marinara Sauce or Marinara Meat Sauce

Garden Fresh Buttered Green Beans

12 Green Tossed Salad with Dressing

Cupcakes

In-House Buffet includes Dinner Rolls and Butter, White Linen Tablecloths, China, and Silverware.