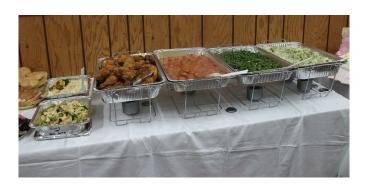

# Appetizer Platter

Fresh Breaded Zuccheni, Stuffed Mushrooms, Provolone Wheel

# Peppered Beef Burgundy

Filet mignon tips seared with cracked black peppercorns, red and green sweet bell peppers in a burgundy wine sauce served with jasmine rice

## Shrimp and Pasta Primavera

Pink shrimp, broccoli, cauliflower, and sliced black olives tossed with penne pasta and roasted garlic Alfredo sauce

## Whole Green Bean Almondine