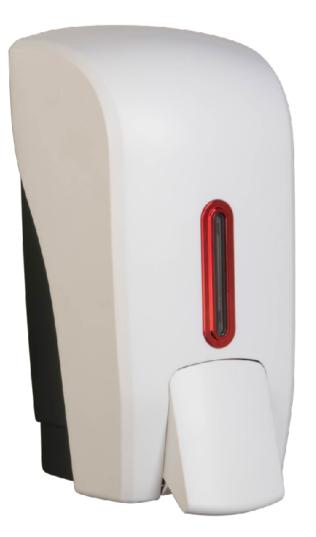

#### 1 Litre Soap Dispenser

Hand Towel Dispenser

Multi Flat Dispenser

Centre feed Dispenser

## Soap/Sanitiser Dispenser

400/900ml versions Liquid/Foam/Sanitiser pump options Multi Flat Dispenser

Jumbo Dispenser 10"/12" versions

Centre feed Dispenser