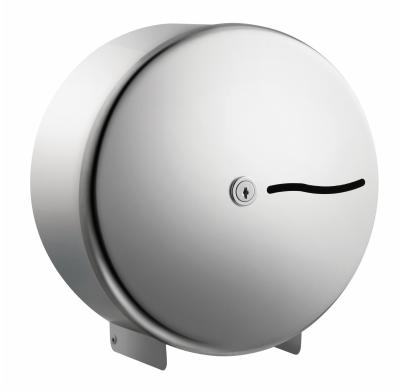

#### Jumbo Dispenser 10" & 12" available

#### Jumbo Dispenser Mini 10" & 12" available

Multi Flat Dispenser

Hand Towel Dispenser