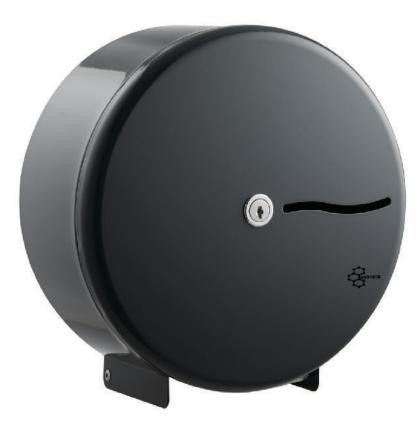

been designed with today's modern washroom in mind. With its contemporary design and silk touch satin finish, this unit will enhance any restroom area. Manufactured from high quality ABS plastic, these dispensers are robust enough to stand the test of time.

All units in the HALO range have a selection of metallic window HALO's to choose from. Allowing you to customise the appearance of your dispenser.

View the Full Range











## GRAPHITE RANGE

The Graphite range is stylish and contemporary range of dispensers manufactured in mild steel and finished in a striking graphite grey metal powder coat. It is ideally suited to use in a washroom environment where aesthetically pleasing dispensers are demanded.



#### 900ml Soap Dispenser



Centre feed Dispenser

### View the Full Range





#### Jumbo Dispenser 10" & 12" available

## Twin Micro Jumbo Dispenser



Multi Flat Dispenser

Hand Towel Dispenser









## Soap/Sanitiser Dispenser

400/900ml versions Liquid/Foam/Sanitiser pump options Multi Flat Dispenser





Jumbo Dispenser 10"/12" versions

Centre feed Dispenser



#### Hand Towel Dispenser 2 size options



## SYNERGISE POLISHED

The Synergise Polished range has been designed to exacting standards and is manufactured and finished in a high quality polished grade 304 stainless steel. Ideally suited to a washroom environment where only the best will do and its highly polished mirror like finish will enhance any washroom. Being stainless steel it is also fully recyclable adding to sustainability.

**Corematic Dispenser** 

View the Full Range







## SYNERG