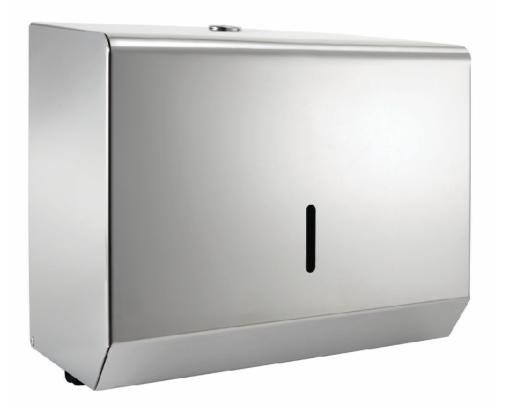

## SYNERGISE BRUSHED

The Synergise Brushed range has been designed to exacting standards and is manufactured and finished in a high quality polished grade 304 stainless steel. Ideally suited to a washroom environment where only the best will do and its brushed finish requires less maintenance than a fully polished dispenser. Being stainless steel it is also fully recyclable adding to sustainability.

#### 900ml Soap Dispenser

Centre feed Dispenser

### View the Full Range