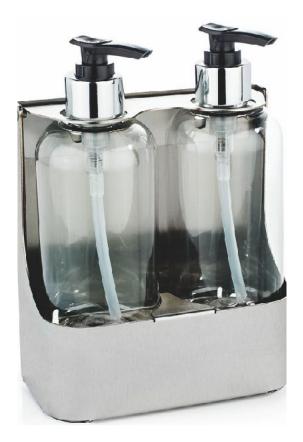

wel Dispenser







## 900ml Soap Dispenser



Multi Flat Dispenser



Jumbo Dispenser

**Corematic Dispenser** 



Hand Towel Dispenser



## ENDURANCE RANGE

The classic Endurance range has been designed for areas where form and functionality are key. Manufactured from mild steel powered coated in bright white finish the range offers incredible value for money whilst being robust enough for even the most demanding of washrooms.

3 Roll Dispenser

View the Full Range









## ADDITIONAL PRODUCTS

10

We also offer a significant range of additional support products to enable a one stop supplier to our valued customers - from dispenser stands to apron & glove dispensers we have you covered.

We carry extensive stock of all our products and most cases will be able to same day dispatch.



#### Twin Bottle Holder



#### **Couch Roll Dispenser**





#### **Stainless Steel Wastebin**

5 Litre Bottle Holder



**Dispenser Stand** 

Apron & Glove Dispenser





## Your Product, Your way.

In todays ever changing world having your brand stand out is key to raising awareness, increasing customer loyalty and creating value for your customers. Which is why we invested in state of the art printing equipment to enable us to brand any of our products to your needs.

We also recognise that sometimes you need an even greater level of customisation. Bespoke products can be created, with our experienced designers working closely with you, from design concept and samples to final production. Enabling a smooth transition from idea through to reality.

## PRODUCT CUSTOMISATION

Show me mo