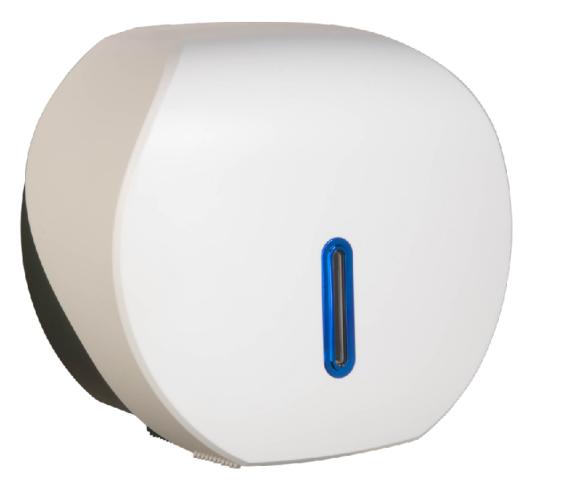

## HALO RANGE

The HALO range has been designed with today's modern washroom in mind. With its contemporary design and silk touch satin finish, this unit will enhance any restroom area. Manufactured from high quality ABS plastic, these dispensers are robust enough to stand the test of time.

All units in the HALO range have a selection of metallic window HALO's to choose from. Allowing you to customise the appearance of your dispenser.

View the Full Range