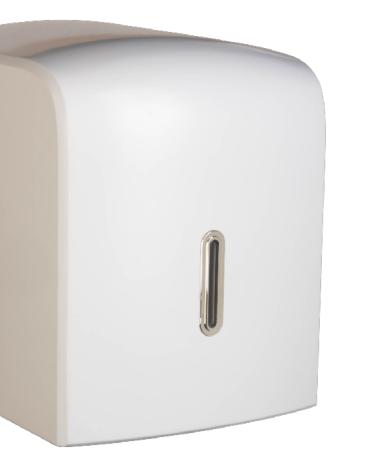

## ENDURANCE RANGE

The classic Endurance range has been designed for areas where form and functionality are key. Manufactured from mild steel powered coated in bright white finish the range offers incredible value for money whilst being robust enough for even the most demanding of washrooms.