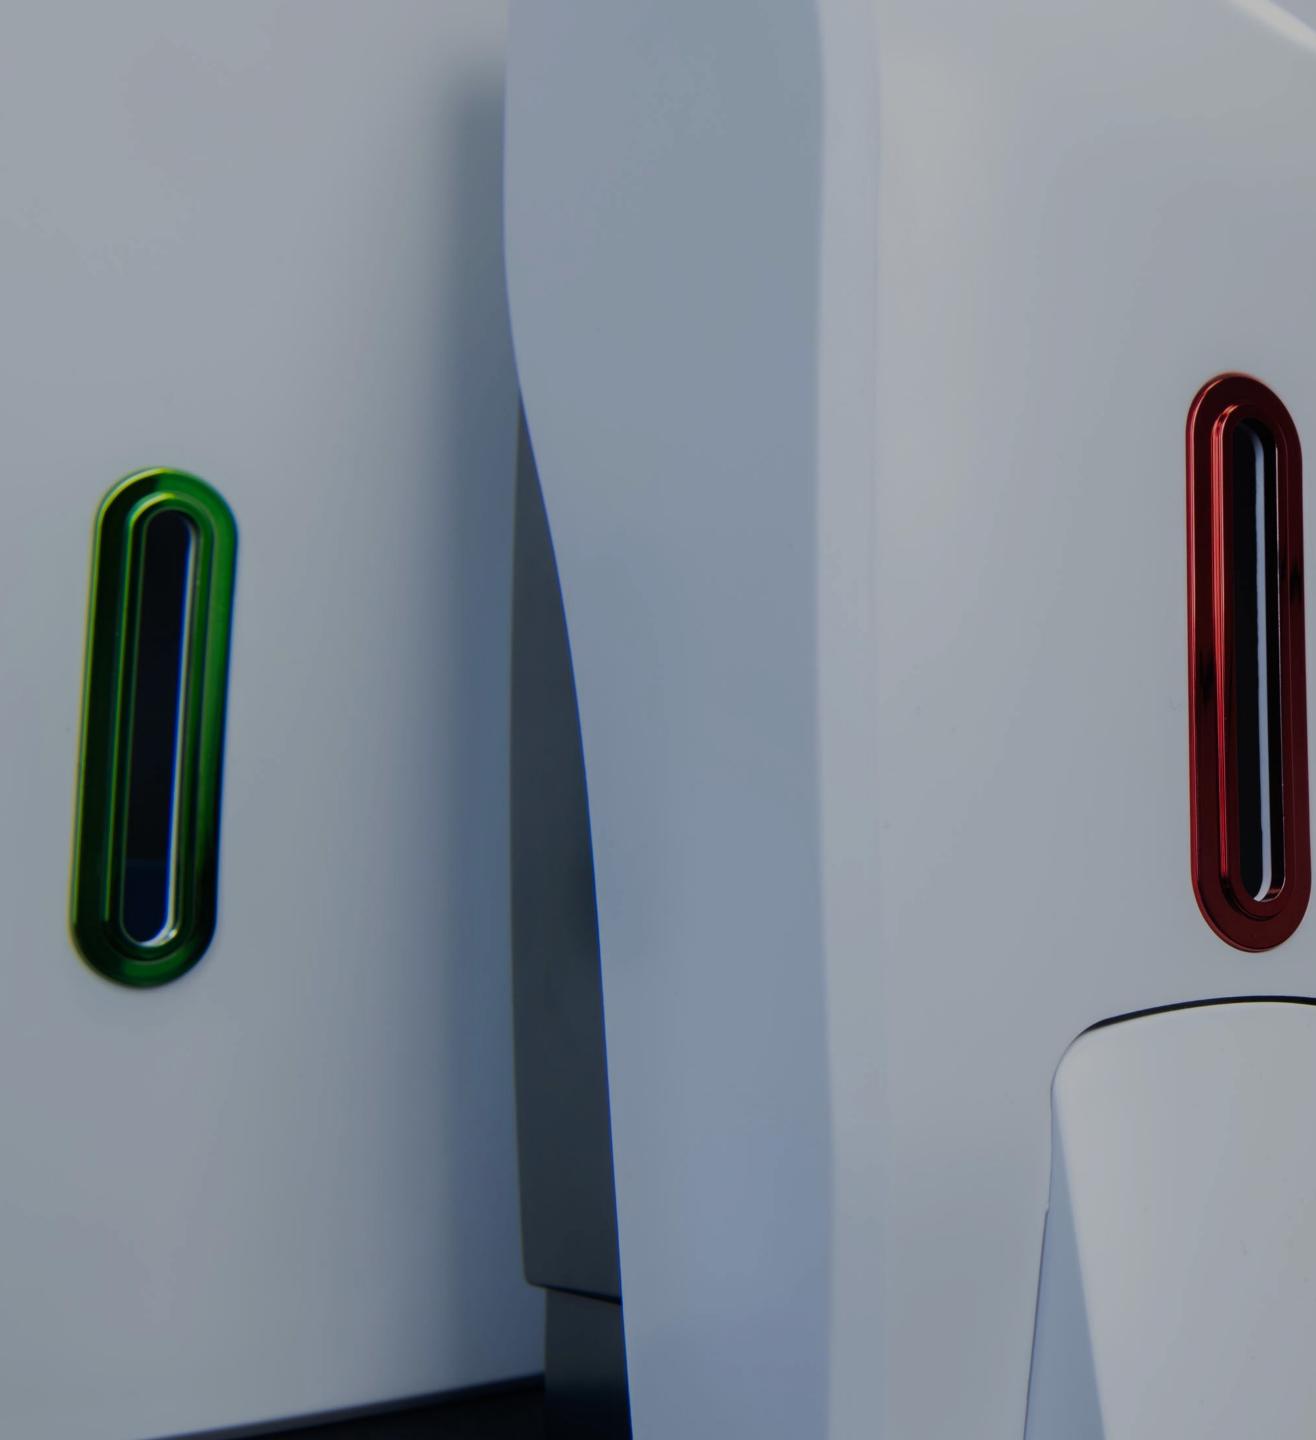

## HALO RANGE

The HALO range has been designed with today's modern washroom in mind. With its contemporary design and silk touch satin finish, this unit will enhance any restroom area. Manufactured from high quality ABS plastic, these dispensers are robust enough to stand the test of time.

All units in the HALO range have a selection of metallic window HALO's to choose from. Allowing you to customise the appearance of your dispenser.

View the Full Range