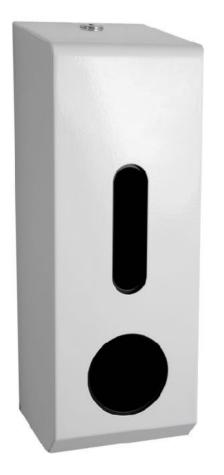

## ENDURANCE RANGE

The classic Endurance range has been designed for areas where form and functionality are key. Manufactured from mild steel powered coated in bright white finish the range offers incredible value for money whilst being robust enough for even the most demanding of washrooms.

3 Roll Dispenser

View the Full Range