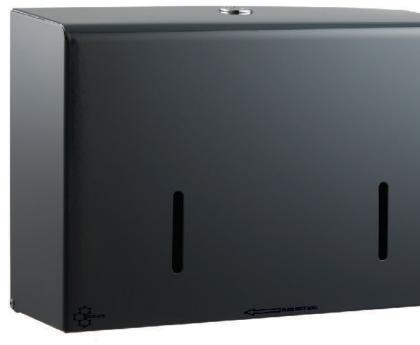

een designed with today's modern washroom in mind. With its contemporary design and silk touch satin finish, this unit will enhance any restroom area. Manufactured from high quality ABS plastic, these dispensers are robust enough to stand the test of time.

All units in the HALO range have a selection of metallic window HALO's to choose from. Allowing you to customise the appearance of your dispenser.

View the Full Range











## GRAPHITE RANGE

The Graphite range is stylish and contemporary range of dispensers manufactured in mild steel and finished in a striking graphite grey metal powder coat. It is ideally suited to use in a washroom environment where aesthetically pleasing dispensers are demanded.



#### 900ml Soap Dispenser



Centre feed Dispenser

### View the Full Range





#### Jumbo Dispenser 10" & 12" available

## Twin Micro Jumbo Dispenser



Multi Flat Dispenser

Hand Towel Dispenser









## Soap/Sanitiser Dispenser

400/900ml versions Liquid/Foam/Sanitiser pump options Multi Flat Dispenser





Jumbo Dispenser 10"/12" versions

Centre feed Dispenser



#### Hand Towel Dispenser 2 size options



## SYNERGISE POLISHED

The Synergise Polished range has been designed to exacting standards and is manufactured and finished in a high quality polished grade 304 stainless steel. Ideally suited to a washroom environment where only the best will do and its highly polished mirror like finish will enhance any washroom. Being stainless steel it is also fully recyclable adding to sustainability.

**Corematic Dispenser** 

View the Full Range







## SYNERGIS