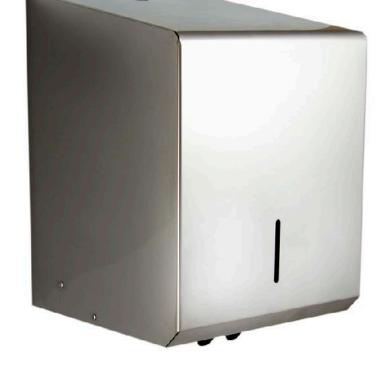

## SYNERGISE POLISHED

The Synergise Polished range has been designed to exacting standards and is manufactured and finished in a high quality polished grade 304 stainless steel. Ideally suited to a washroom environment where only the best will do and its highly polished mirror like finish will enhance any washroom. Being stainless steel it is also fully recyclable adding to sustainability.

**Corematic Dispenser** 

View the Full Range