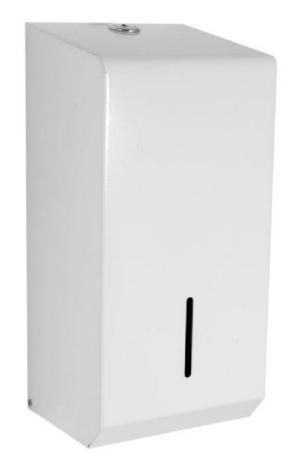

## ENDURANCE RANGE

The classic Endurance range has been designed for areas where form and functionality are key. Manufactured from mild steel powered coated in bright white finish the range offers incredible value for money whilst being robust enough for even the most demanding of washrooms.

3 Roll Dispenser

View the Full Range