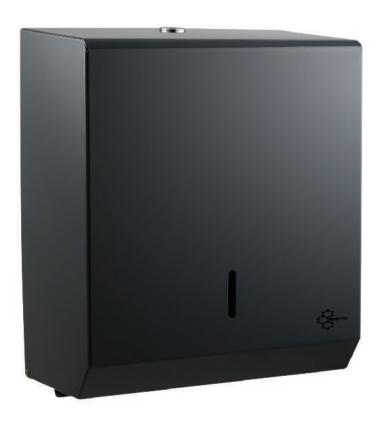

sign and silk touch satin finish, this unit will enhance any restroom area. Manufactured from high quality ABS plastic, these dispensers are robust enough to stand the test of time.

All units in the HALO range have a selection of metallic window HALO's to choose from. Allowing you to customise the appearance of your dispenser.

View the Full Range











## GRAPHITE RANGE

The Graphite range is stylish and contemporary range of dispensers manufactured in mild steel and finished in a striking graphite grey metal powder coat. It is ideally suited to use in a washroom environment where aesthetically pleasing dispensers are demanded.



#### 900ml Soap Dispenser



Centre feed Dispenser

### View the Full Range





#### Jumbo Dispenser 10" & 12" available

## Twin Micro Jumbo Dispenser



Multi Flat Dispenser

Hand Towel Dispenser









## Soap/Sanitiser Dispenser

400/900ml versions Liquid/Foam/Sanitiser pump options Multi Flat Dispenser





Jumbo Dispenser 10"/12" versions

Centre feed Dispenser



#### Hand Towel Dispenser 2 size options



## SYNERGISE POLISHED

The Synergise Polished range has been designed to exacting standards and is manufactured and finished in a high quality polished grade 304 stainless steel. Ideally suited to a washroom environment where only the best will do and its highly polished mirror like finish will enhance any washroom. Being stainless steel it is also fully recyclable adding to sustainability.

**Corematic Dispenser** 

View the Full Range







## SYNERGISE BRUSHED

The Synergise Brushed range has been designed to exacting standa