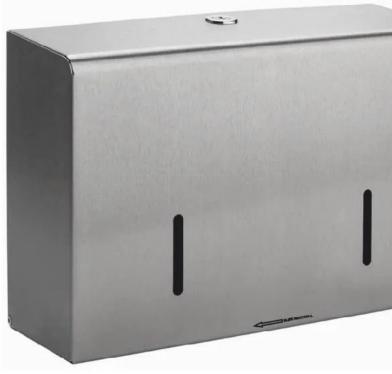

quality polished grade 304 stainless steel. Ideally suited to a washroom environment where only the best will do and its highly polished mirror like finish will enhance any washroom. Being stainless steel it is also fully recyclable adding to sustainability.

**Corematic Dispenser** 

View the Full Range







## SYNERGISE BRUSHED

The Synergise Brushed range has been designed to exacting standards and is manufactured and finished in a high quality polished grade 304 stainless steel. Ideally suited to a washroom environment where only the best will do and its brushed finish requires less maintenance than a fully polished dispenser. Being stainless steel it is also fully recyclable adding to sustainability.



#### 900ml Soap Dispenser



Centre feed Dispenser

### View the Full Range





#### Jumbo Dispenser Mini 10" & 12" available





Multi Flat Dispenser

Hand Towel Dispenser







## 900ml Soap Dispenser



Multi Flat Dispenser



Jumbo Dispenser

**Corematic Dispenser** 



Hand Towel Dispenser



## ENDURANCE RANGE

The classic Endurance range has been designed for areas where form and functionality are key. Manufactured from mild steel powered coated in bright white finish the range offers incredible value for money whilst being robust enough for even the most demanding of washrooms.

3 Roll Dispenser

View the Full Range









## ADDITIONAL PRODUCTS

10

We also offer a significant range of additional support products to enable a one stop supplier to our valued customers - from dispenser stands to apron & glove dispensers we have you covered.

We carry exten