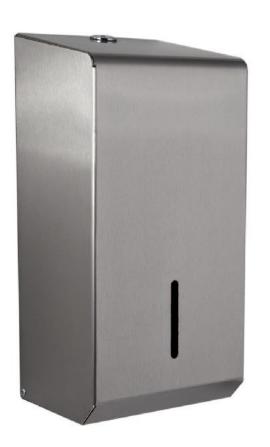

## SYNERGISE POLISHED

The Synergise Polished range has been designed to exacting standards and is manufactured and finished in a high quality polished grade 304 stainless steel. Ideally suited to a washroom environment where only the best will do and its highly polished mirror like finish will enhance any washroom. Being stainless steel it is also fully recyclable adding to sustainability.

**Corematic Dispenser** 

View the Full Range