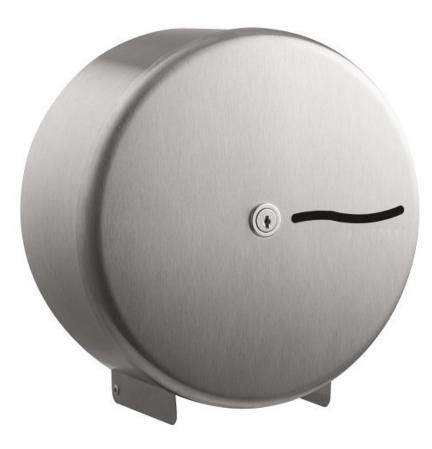

gh quality polished grade 304 stainless steel. Ideally suited to a washroom environment where only the best will do and its highly polished mirror like finish will enhance any washroom. Being stainless steel it is also fully recyclable adding to sustainability.

**Corematic Dispenser** 

View the Full Range







## SYNERGISE BRUSHED

The Synergise Brushed range has been designed to exacting standards and is manufactured and finished in a high quality polished grade 304 stainless steel. Ideally suited to a washroom environment where only the best will do and its brushed finish requires less maintenance than a fully polished dispenser. Being stainless steel it is also fully recyclable adding to sustainability.



#### 900ml Soap Dispenser



Centre feed Dispenser

### View the Full Range





#### Jumbo Dispenser Mini 10" & 12" available





Multi Flat Dispenser

Hand Towel Dispenser







## 900ml Soap Dispenser



Multi Flat Dispenser



Jumbo Dispenser

**Corematic Dispenser** 



Hand Towel Dispenser



## ENDURANCE RANGE

The classic Endurance range has been designed for areas where form and functionality are key. Manufactured from mild steel powered coated in bright white finish the range offers incredible value for money whilst being robust enough for even the most demanding of washrooms.

3 Roll Dispenser

View the Full Range









## ADDITIONAL PRODUCTS

10

We also offer a significant range of additional support products to enable a one stop supplier to our valued customers - from dispenser stands to apron & glove dispensers we have you covered.

We carry ext