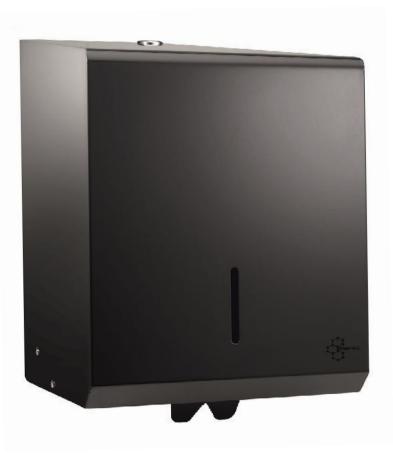

## GRAPHITE RANGE

The Graphite range is stylish and contemporary range of dispensers manufactured in mild steel and finished in a striking graphite grey metal powder coat. It is ideally suited to use in a washroom environment where aesthetically pleasing dispensers are demanded.

#### 900ml Soap Dispenser

Centre feed Dispenser

### View the Full Range