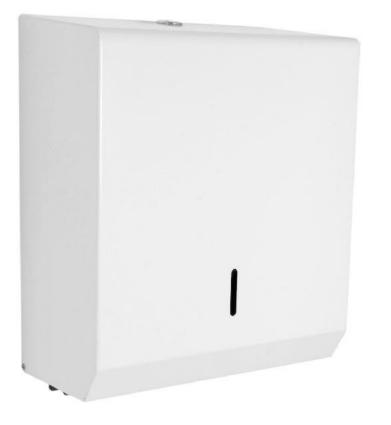

## ENDURANCE RANGE

The classic Endurance range has been designed for areas where form and functionality are key. Manufactured from mild steel powered coated in bright white finish the range offers incredible value for money whilst being robust enough for even the most demanding of washrooms.

#### Jumbo Dispenser Mini 10" & 12" available

Multi Flat Dispenser

Hand Towel Dispenser