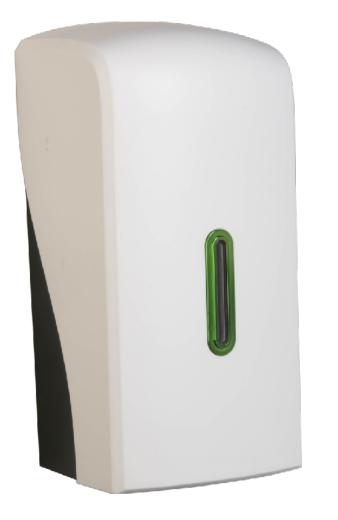

## GRAPHITE RANGE

The Graphite range is stylish and contemporary range of dispensers manufactured in mild steel and finished in a striking graphite grey metal powder coat. It is ideally suited to use in a washroom environment where aesthetically pleasing dispensers are demanded.