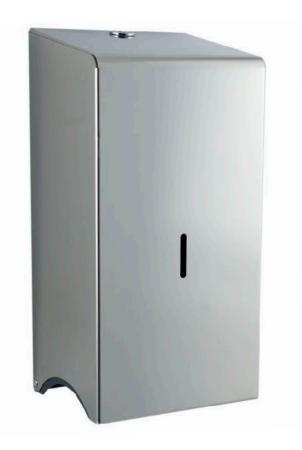

## HALO RANGE

The HALO range has been designed with today's modern washroom in mind. With its contemporary design and silk touch satin finish, this unit will enhance any restroom area. Manufactured from high quality ABS plastic, these dispensers are robust enough to stand the test of time.

All units in the HALO range have a selection of metallic window HALO's to choose from. Allowing you to customise the appearance of your dispenser.

View the Full Range