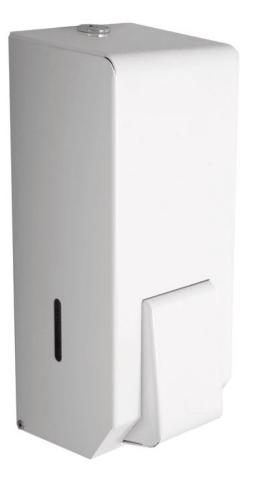

## ENDURANCE RANGE

The classic Endurance range has been designed for areas where form and functionality are key. Manufactured from mild steel powered coated in bright white finish the range offers incredible value for money whilst being robust enough for even the most demanding of washrooms.

3 Roll Dispenser

View the Full Range