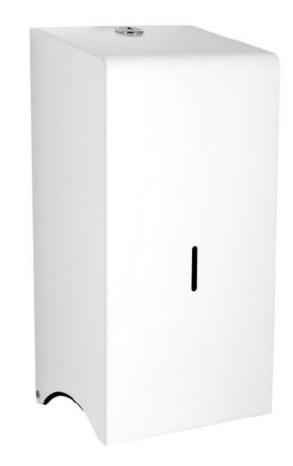

## ENDURANCE RANGE

The classic Endurance range has been designed for areas where form and functionality are key. Manufactured from mild steel powered coated in bright white finish the range offers incredible value for money whilst being robust enough for even the most demanding of washrooms.

3 Roll Dispenser

View the Full Range