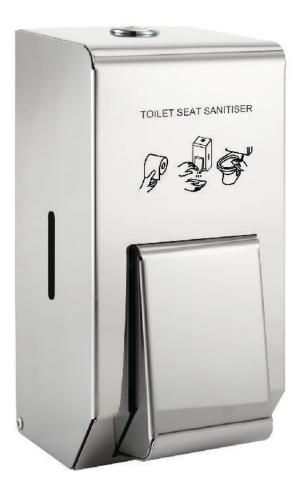

## Soap/Sanitiser Dispenser

400/900ml versions Liquid/Foam/Sanitiser pump options Multi Flat Dispenser

Jumbo Dispenser 10"/12" versions

Centre feed Dispenser