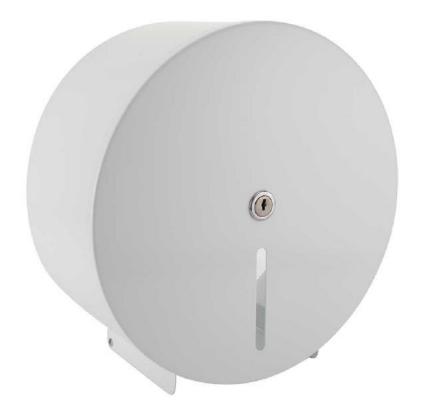

#### Jumbo Dispenser 10" & 12" available

## Twin Micro Jumbo Dispenser

Multi Flat Dispenser

Hand Towel Dispenser