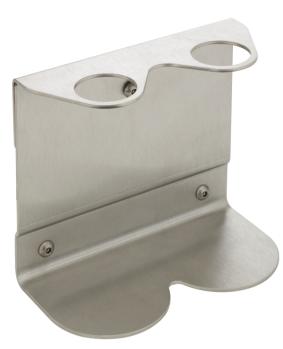

## BRK04MBS

Brushed Stainless 300ml Twin Bottle Holder

**Product Features:** 

- Quality 304 grade brushed stainless.
- Tamper proof locking mechanism.
- Minimal design to showcase branded bottles.
- Designed for most 300ml bottles on the market: Molten Brown, Scottish Fine Soap & Baylis & Harding

## Manufactured in the UK

These lockable stainless steel bottle holders are designed to take branded 300ml hand soap bottles, constructed from a quality grade stainless steel the units are ideal for executive washrooms located in offices, hotels, bars and restaurants.

A double stainless steel soap bottle holder, manufactured in a quality 304 grade stainless steel.

The unit features a unique security locking device which operates with the tamper proof screws and the supplied allen key.

Ideal to house the generic 300ml bottles, including Molton Brown, Fine Scottish Soaps and many more.

Made in a quality brushed stainless steel finish.

Height: 114mm Width: 135mm Depth: 70mm Weight: 1Kg Capacity: x2 300ml Bottles