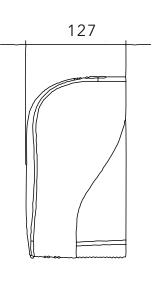

## MINI JUMBO DISPENSER



## HALO

- CONSTRUCTED IN ABS PLASTIC IN A CONTEMPORARY SILK TOUCH FINISH- SATIN BLACK FINISH
- INTERCHANGEABLE METALLIC HALO WINDOW.
- AVAILABLE IN EIGHT DIFFERENT COLOURS AND TINTS.
- SPIRIT LEVEL INSTALLED ON BACKPLATE TO AID INSTALLATION.
- HOLDS 1 X 8" MINI JUMBO ROLL. 2 1/4" OR 3" CORF
- PRODUCT BRANDING AVAILABLE FOR ADDED PERSONALISATION
- KEY OPERATED WITH EASY DISTINGUISHABLE KEY

## WHAT COLOUR IS YOUR HALO?



CODE: CODE: CODE: CODE: CODE: CODE: CODE CODE: HAL40 HAL40 HAL40 HAL40 HAL40 HAL40 HAL40 HAL40 **BSL BPL BGT BRG BGD BSP BED BRB** 

**DIMENSIONS IN MM:-**







## **OPEN VIEW OF DISPENSER:-**