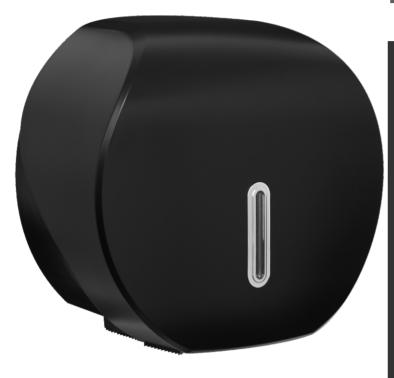

## MINI JUMBO DISPENSER

## HALO

- CONSTRUCTED IN ABS PLASTIC IN A CONTEMPORARY SILK TOUCH FINISH- SATIN BLACK FINISH
- INTERCHANGEABLE METALLIC HALO WINDOW.
- AVAILABLE IN EIGHT DIFFERENT COLOURS AND TINTS.
- SPIRIT LEVEL INSTALLED ON BACKPLATE TO AID INSTALLATION.
- HOLDS 1 X 8" MINI JUMBO ROLL. 2 1/4" OR 3" CORF
- PRODUCT BRANDING AVAILABLE FOR ADDED PERSONALISATION
- KEY OPERATED WITH EASY DISTINGUISHABLE KEY