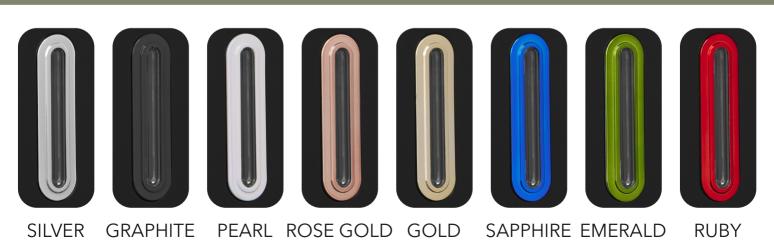

## WHAT COLOUR IS YOUR HALO?

CODE: CODE: CODE: CODE: CODE: CODE: CODE CODE: HAL40 HAL40 HAL40 HAL40 HAL40 HAL40 HAL40 HAL40 **BSL BPL BGT BRG BGD BSP BED BRB** 

**DIMENSIONS IN MM:-**