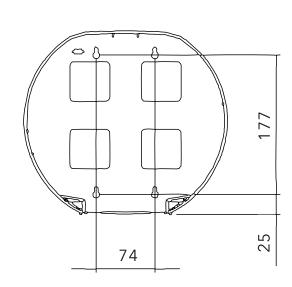

## WHAT COLOUR IS YOUR HALO?

CODE: CODE: CODE: CODE: CODE: CODE: CODE CODE: HAL40 HAL40 HAL40 HAL40 HAL40 HAL40 HAL40 HAL40 **BSL BPL BGT BRG BGD BSP BED BRB** 

**DIMENSIONS IN MM:-**