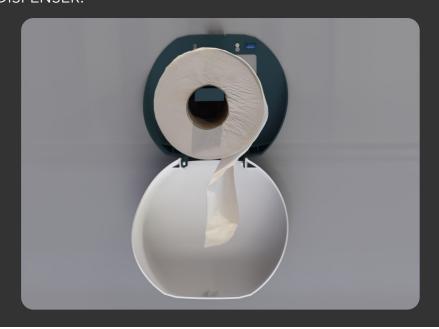

## MINI JUMBO DISPENSER



## HALO

- CONSTRUCTED IN ABS PLASTIC IN A CONTEMPORARY SILK TOUCH FINISH- SATIN BLACK FINISH
- INTERCHANGEABLE METALLIC HALO WINDOW.
- AVAILABLE IN EIGHT DIFFERENT COLOURS AND TINTS.
- SPIRIT LEVEL INSTALLED ON BACKPLATE TO AID INSTALLATION.
- HOLDS 1 X 8" MINI JUMBO ROLL. 2 1/4" OR 3" CORF
- PRODUCT BRANDING AVAILABLE FOR ADDED PERSONALISATION
- KEY OPERATED WITH EASY DISTINGUISHABLE KEY

## WHAT COLOUR IS YOUR HALO?



CODE: CODE: CODE: CODE: CODE: CODE: CODE CODE: HAL40 HAL40 HAL40 HAL40 HAL40 HAL40 HAL40 HAL40 **BSL BPL BGT BRG BGD BSP BED BRB** 

**DIMENSIONS IN MM:-**







## **OPEN VIEW OF DISPENSER:-**