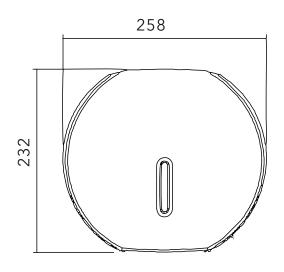

## WHAT COLOUR IS YOUR HALO?

CODE: CODE: CODE: CODE: CODE: CODE: CODE CODE: HAL40 HAL40 HAL40 HAL40 HAL40 HAL40 HAL40 HAL40 **BSL BPL BGT BRG BGD BSP BED BRB** 

**DIMENSIONS IN MM:-**