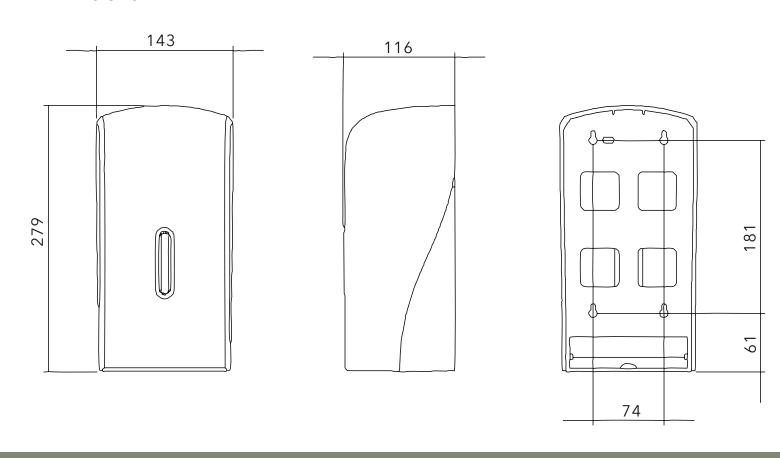

## WHAT COLOUR IS YOUR HALO?

CODE: CODE: CODE: CODE: CODE: CODE: CODE CODE: HAL50 HAL50 HAL50 HAL50 HAL50 HAL50 HAL50 HAL50 BPL **BSL BGT BRG BGD BSP BED BRB** 

**DIMENSIONS IN MM:-**