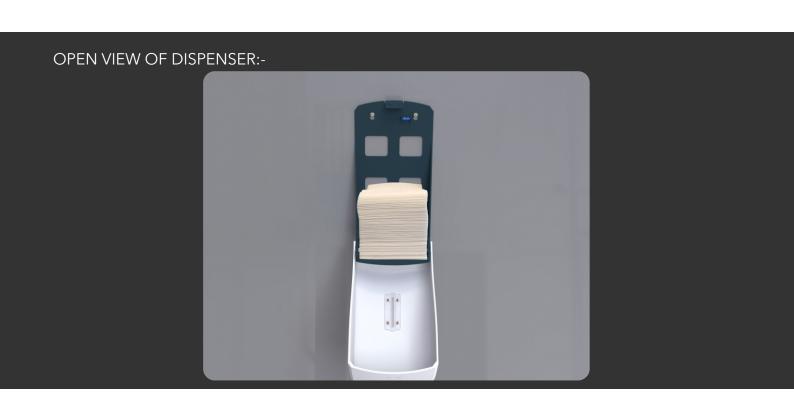

## HALO

- CONSTRUCTED IN ABS PLASTIC IN A CONTEMPORARY SILK TOUCH FINISH- SATIN BLACK FINISH
- INTERCHANGEABLE METALLIC HALO WINDOW
- AVAILABLE IN EIGHT DIFFERENT COLOURS AND TINTS.
- SPIRIT LEVEL INSTALLED ON BACKPLATE TO AID INSTALLATION.
- HOLDS TWO STANDARD PACKS OF BULK PACK TISSUE PAPER
- PRODUCT BRANDING AVAILABLE FOR ADDED PERSONALISATION
- KEY OPERATED WITH EASY DISTINGUISHABLE KEY