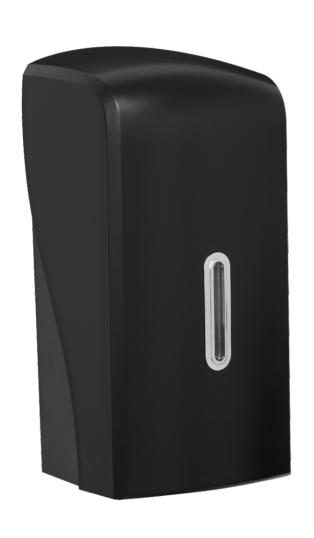

## MULTIFLAT DISPENSER

## HALO

- CONSTRUCTED IN ABS PLASTIC IN A CONTEMPORARY SILK TOUCH FINISH- SATIN BLACK FINISH
- INTERCHANGEABLE METALLIC HALO WINDOW
- AVAILABLE IN EIGHT DIFFERENT COLOURS AND TINTS.
- SPIRIT LEVEL INSTALLED ON BACKPLATE TO AID INSTALLATION.
- HOLDS TWO STANDARD PACKS OF BULK PACK TISSUE PAPER
- PRODUCT BRANDING AVAILABLE FOR ADDED PERSONALISATION
- KEY OPERATED WITH EASY DISTINGUISHABLE KEY