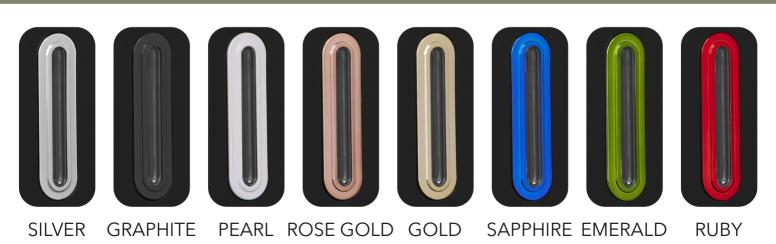

## WHAT COLOUR IS YOUR HALO?

CODE: CODE: CODE: CODE: CODE: CODE: CODE CODE: HAL50 HAL50 HAL50 HAL50 HAL50 HAL50 HAL50 HAL50 BPL **BSL BGT BRG BGD BSP BED BRB** 

**DIMENSIONS IN MM:-**