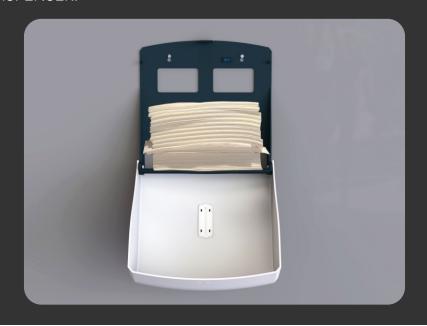

## **OPEN VIEW OF DISPENSER:-**

## SMALL HAND TOWEL DISPENSER

- CONSTRUCTED IN ABS PLASTIC IN A CONTEMPORARY SILK TOUCH FINISH- SATIN BLACK FINISH.
- INTERCHANGEABLE METALLIC HALO WINDOW.
- AVAILABLE IN EIGHT DIFFERENT COLOURS AND TINTS.
- SPIRIT LEVEL INSTALLED ON BACKPLATE TO AID INSTALLATION.
- HOLDS 400 SHEETS OF MULTIFOLD/ C FOLD TOWEL PAPER.
- PRODUCT BRANDING AVAILABLE FOR ADDED PERSONALISATION.
- KEY OPERATED WITH EASY DISTINGUISHABLE KEY.