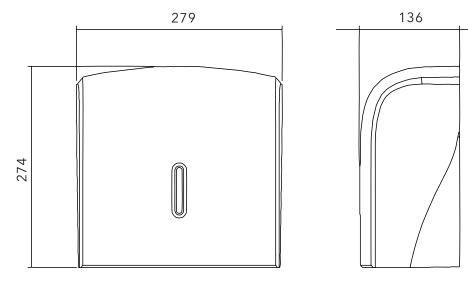

## SMALL HAND TOWEL DISPENSER





- CONSTRUCTED IN ABS PLASTIC IN A CONTEMPORARY SILK TOUCH FINISH- SATIN BLACK FINISH.
- INTERCHANGEABLE METALLIC HALO WINDOW.
- AVAILABLE IN EIGHT DIFFERENT COLOURS AND TINTS.
- SPIRIT LEVEL INSTALLED ON BACKPLATE TO AID INSTALLATION.
- HOLDS 400 SHEETS OF MULTIFOLD/ C FOLD TOWEL PAPER.
- PRODUCT BRANDING AVAILABLE FOR ADDED PERSONALISATION.
- KEY OPERATED WITH EASY DISTINGUISHABLE KEY.

## WHAT COLOUR IS YOUR HALO?



CODE: CODE: CODE: CODE: CODE: CODE: CODE CODE: HAL30 HAL30 HAL30 HAL30 HAL30 HAL30 HAL30 HAL30 **BSL BPL BGT BRG BGD BSP BED BRB** 

## **DIMENSIONS IN MM:-**





## **OPEN VIEW OF DISPENSER:-**