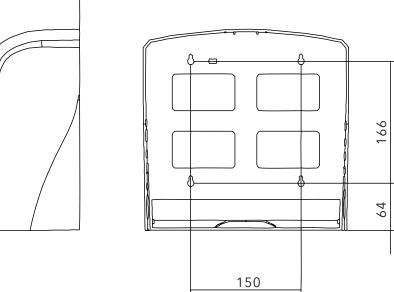

## SMALL HAND TOWEL DISPENSER





- CONSTRUCTED IN ABS PLASTIC IN A CONTEMPORARY SILK TOUCH FINISH- SATIN BLACK FINISH.
- INTERCHANGEABLE METALLIC HALO WINDOW.
- AVAILABLE IN EIGHT DIFFERENT COLOURS AND TINTS.
- SPIRIT LEVEL INSTALLED ON BACKPLATE TO AID INSTALLATION.
- HOLDS 400 SHEETS OF MULTIFOLD/ C FOLD TOWEL PAPER.
- PRODUCT BRANDING AVAILABLE FOR ADDED PERSONALISATION.
- KEY OPERATED WITH EASY DISTINGUISHABLE KEY.

## WHAT COLOUR IS YOUR HALO?



CODE: CODE: CODE: CODE: CODE: CODE: CODE CODE: HAL30 HAL30 HAL30 HAL30 HAL30 HAL30 HAL30 HAL30 **BSL BPL BGT BRG BGD BSP BED BRB** 

## **DIMENSIONS IN MM:-**





## **OPEN VIEW OF DISPENSER:-**