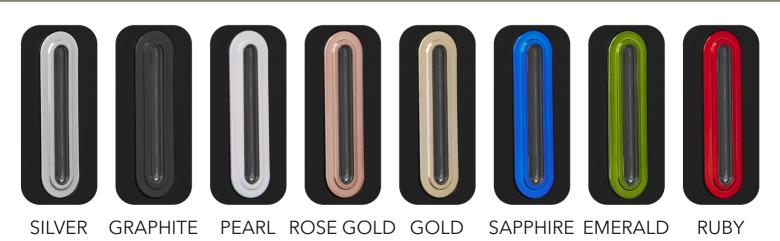

## WHAT COLOUR IS YOUR HALO?

CODE: CODE: CODE: CODE: CODE: CODE: CODE CODE: HAL30 HAL30 HAL30 HAL30 HAL30 HAL30 HAL30 HAL30 **BSL BPL BGT BRG BGD BSP BED BRB** 