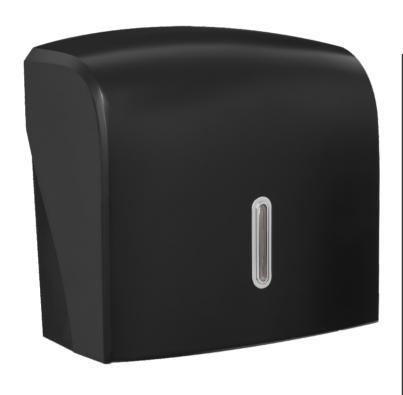

## SMALL HAND TOWEL DISPENSER

- CONSTRUCTED IN ABS PLASTIC IN A CONTEMPORARY SILK TOUCH FINISH- SATIN BLACK FINISH.
- INTERCHANGEABLE METALLIC HALO WINDOW.
- AVAILABLE IN EIGHT DIFFERENT COLOURS AND TINTS.
- SPIRIT LEVEL INSTALLED ON BACKPLATE TO AID INSTALLATION.
- HOLDS 400 SHEETS OF MULTIFOLD/ C FOLD TOWEL PAPER.
- PRODUCT BRANDING AVAILABLE FOR ADDED PERSONALISATION.
- KEY OPERATED WITH EASY DISTINGUISHABLE KEY.