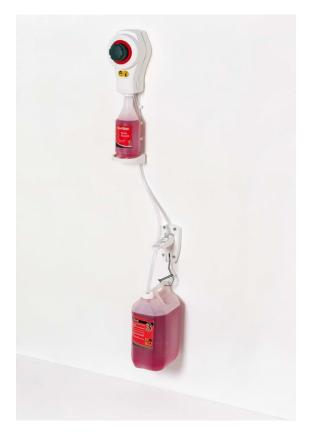

## ECOSHOT - Spray Bottle - White - Grey

Product Features:

- 3 versions: spray bottle, sink and bucket
- Simple push/twist operation, with optional safety features
- Unlimited adjustable dosage between 5ml and 30ml
- Lock-in cabinet for both pouch and bottle
- Unit and cabinet rings available in various colours
- Can be installed within minutes
- Branding available

A manual stand-alone chemical dosing system that does not require a water mains connection. It can deliver any measure of concentrates between 5ml and 30ml and is the perfect dispensing system for environments with fluctuating water pressure.

Available in sink, bottle or bucket versions